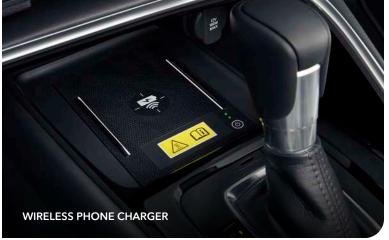

## HR-V SPECIFICATIONS & FEATURES

| ENGINE                                                                                                                                                                                                                                                                                                                                                                                                                                                                                                                                                                                                                                                                                                                                                                                                                       | LX                                                                                                                                | EX                                                                                                                          | EX-L                                                                                                                                                                                                                                                                                                                                                                                                                                                                                                                                                                                                                                                                                                                                                                                                                                                                                                                                                                                                                                                                                                                                                                                                                                                                                                                                                                                                                                                                                                                                                                                                                                                                                                                                                                                                                                                                                                                                                                                                                                                                                                                           |
|------------------------------------------------------------------------------------------------------------------------------------------------------------------------------------------------------------------------------------------------------------------------------------------------------------------------------------------------------------------------------------------------------------------------------------------------------------------------------------------------------------------------------------------------------------------------------------------------------------------------------------------------------------------------------------------------------------------------------------------------------------------------------------------------------------------------------|-----------------------------------------------------------------------------------------------------------------------------------|-----------------------------------------------------------------------------------------------------------------------------|--------------------------------------------------------------------------------------------------------------------------------------------------------------------------------------------------------------------------------------------------------------------------------------------------------------------------------------------------------------------------------------------------------------------------------------------------------------------------------------------------------------------------------------------------------------------------------------------------------------------------------------------------------------------------------------------------------------------------------------------------------------------------------------------------------------------------------------------------------------------------------------------------------------------------------------------------------------------------------------------------------------------------------------------------------------------------------------------------------------------------------------------------------------------------------------------------------------------------------------------------------------------------------------------------------------------------------------------------------------------------------------------------------------------------------------------------------------------------------------------------------------------------------------------------------------------------------------------------------------------------------------------------------------------------------------------------------------------------------------------------------------------------------------------------------------------------------------------------------------------------------------------------------------------------------------------------------------------------------------------------------------------------------------------------------------------------------------------------------------------------------|
| ENGINE TYPE                                                                                                                                                                                                                                                                                                                                                                                                                                                                                                                                                                                                                                                                                                                                                                                                                  | IN-LINE<br>4-CYLINDER                                                                                                             | IN-LINE<br>4-CYLINDER                                                                                                       | IN-LINE<br>4-CYLINDER                                                                                                                                                                                                                                                                                                                                                                                                                                                                                                                                                                                                                                                                                                                                                                                                                                                                                                                                                                                                                                                                                                                                                                                                                                                                                                                                                                                                                                                                                                                                                                                                                                                                                                                                                                                                                                                                                                                                                                                                                                                                                                          |
| DISPLACEMENT (L / CC)                                                                                                                                                                                                                                                                                                                                                                                                                                                                                                                                                                                                                                                                                                                                                                                                        | 1.5 / 1496                                                                                                                        | 1.5 / 1496                                                                                                                  | 1.5 / 1496                                                                                                                                                                                                                                                                                                                                                                                                                                                                                                                                                                                                                                                                                                                                                                                                                                                                                                                                                                                                                                                                                                                                                                                                                                                                                                                                                                                                                                                                                                                                                                                                                                                                                                                                                                                                                                                                                                                                                                                                                                                                                                                     |
| HORSEPOWER @ RPM                                                                                                                                                                                                                                                                                                                                                                                                                                                                                                                                                                                                                                                                                                                                                                                                             | 119 @ 6600                                                                                                                        | 119 @ 6600                                                                                                                  | 119 @ 6600                                                                                                                                                                                                                                                                                                                                                                                                                                                                                                                                                                                                                                                                                                                                                                                                                                                                                                                                                                                                                                                                                                                                                                                                                                                                                                                                                                                                                                                                                                                                                                                                                                                                                                                                                                                                                                                                                                                                                                                                                                                                                                                     |
| TORQUE (LB-FT @ RPM)                                                                                                                                                                                                                                                                                                                                                                                                                                                                                                                                                                                                                                                                                                                                                                                                         | 107 @ 4300                                                                                                                        | 107 @ 4300                                                                                                                  | 107 @ 4300                                                                                                                                                                                                                                                                                                                                                                                                                                                                                                                                                                                                                                                                                                                                                                                                                                                                                                                                                                                                                                                                                                                                                                                                                                                                                                                                                                                                                                                                                                                                                                                                                                                                                                                                                                                                                                                                                                                                                                                                                                                                                                                     |
| BORE AND STROKE (MM)                                                                                                                                                                                                                                                                                                                                                                                                                                                                                                                                                                                                                                                                                                                                                                                                         | 73 X 89.5                                                                                                                         | 73 X 89.5                                                                                                                   | 73 X 89.5                                                                                                                                                                                                                                                                                                                                                                                                                                                                                                                                                                                                                                                                                                                                                                                                                                                                                                                                                                                                                                                                                                                                                                                                                                                                                                                                                                                                                                                                                                                                                                                                                                                                                                                                                                                                                                                                                                                                                                                                                                                                                                                      |
| COMPRESSION RATIO                                                                                                                                                                                                                                                                                                                                                                                                                                                                                                                                                                                                                                                                                                                                                                                                            | 10.6 : 1                                                                                                                          | 10.6 : 1                                                                                                                    | 10.6 : 1                                                                                                                                                                                                                                                                                                                                                                                                                                                                                                                                                                                                                                                                                                                                                                                                                                                                                                                                                                                                                                                                                                                                                                                                                                                                                                                                                                                                                                                                                                                                                                                                                                                                                                                                                                                                                                                                                                                                                                                                                                                                                                                       |
| VALVE TRAIN                                                                                                                                                                                                                                                                                                                                                                                                                                                                                                                                                                                                                                                                                                                                                                                                                  | 16-VALVE DOHC<br>I-VTEC                                                                                                           | 16-VALVE DOHC<br>I-VTEC                                                                                                     | 16-VALVE DOH<br>I-VTEC                                                                                                                                                                                                                                                                                                                                                                                                                                                                                                                                                                                                                                                                                                                                                                                                                                                                                                                                                                                                                                                                                                                                                                                                                                                                                                                                                                                                                                                                                                                                                                                                                                                                                                                                                                                                                                                                                                                                                                                                                                                                                                         |
| ELECTRONIC PARKING BRAKE (EPB) WITH AUTOMATIC BRAKE HOLD                                                                                                                                                                                                                                                                                                                                                                                                                                                                                                                                                                                                                                                                                                                                                                     | <b>O</b>                                                                                                                          | 0                                                                                                                           | 0                                                                                                                                                                                                                                                                                                                                                                                                                                                                                                                                                                                                                                                                                                                                                                                                                                                                                                                                                                                                                                                                                                                                                                                                                                                                                                                                                                                                                                                                                                                                                                                                                                                                                                                                                                                                                                                                                                                                                                                                                                                                                                                              |
| HILL DESCENT CONTROL                                                                                                                                                                                                                                                                                                                                                                                                                                                                                                                                                                                                                                                                                                                                                                                                         | 0                                                                                                                                 | 0                                                                                                                           | 0                                                                                                                                                                                                                                                                                                                                                                                                                                                                                                                                                                                                                                                                                                                                                                                                                                                                                                                                                                                                                                                                                                                                                                                                                                                                                                                                                                                                                                                                                                                                                                                                                                                                                                                                                                                                                                                                                                                                                                                                                                                                                                                              |
| HILL START ASSIST (HSA)                                                                                                                                                                                                                                                                                                                                                                                                                                                                                                                                                                                                                                                                                                                                                                                                      | 0                                                                                                                                 | 0                                                                                                                           | 0                                                                                                                                                                                                                                                                                                                                                                                                                                                                                                                                                                                                                                                                                                                                                                                                                                                                                                                                                                                                                                                                                                                                                                                                                                                                                                                                                                                                                                                                                                                                                                                                                                                                                                                                                                                                                                                                                                                                                                                                                                                                                                                              |
| ECO ASSIST SYSTEM                                                                                                                                                                                                                                                                                                                                                                                                                                                                                                                                                                                                                                                                                                                                                                                                            | 0                                                                                                                                 | 0                                                                                                                           | 0                                                                                                                                                                                                                                                                                                                                                                                                                                                                                                                                                                                                                                                                                                                                                                                                                                                                                                                                                                                                                                                                                                                                                                                                                                                                                                                                                                                                                                                                                                                                                                                                                                                                                                                                                                                                                                                                                                                                                                                                                                                                                                                              |
| DIRECT IGNITION SYSTEM WITH IMMOBILIZER                                                                                                                                                                                                                                                                                                                                                                                                                                                                                                                                                                                                                                                                                                                                                                                      | 0                                                                                                                                 | 0                                                                                                                           | 0                                                                                                                                                                                                                                                                                                                                                                                                                                                                                                                                                                                                                                                                                                                                                                                                                                                                                                                                                                                                                                                                                                                                                                                                                                                                                                                                                                                                                                                                                                                                                                                                                                                                                                                                                                                                                                                                                                                                                                                                                                                                                                                              |
| TRANSMISSION                                                                                                                                                                                                                                                                                                                                                                                                                                                                                                                                                                                                                                                                                                                                                                                                                 | LX                                                                                                                                | EX                                                                                                                          | EX-L                                                                                                                                                                                                                                                                                                                                                                                                                                                                                                                                                                                                                                                                                                                                                                                                                                                                                                                                                                                                                                                                                                                                                                                                                                                                                                                                                                                                                                                                                                                                                                                                                                                                                                                                                                                                                                                                                                                                                                                                                                                                                                                           |
| CONTINUOUSLY VARIABLE TRANSMISSION (CVT)                                                                                                                                                                                                                                                                                                                                                                                                                                                                                                                                                                                                                                                                                                                                                                                     | 0                                                                                                                                 | 0                                                                                                                           | 0                                                                                                                                                                                                                                                                                                                                                                                                                                                                                                                                                                                                                                                                                                                                                                                                                                                                                                                                                                                                                                                                                                                                                                                                                                                                                                                                                                                                                                                                                                                                                                                                                                                                                                                                                                                                                                                                                                                                                                                                                                                                                                                              |
| BODY / SUSPENSION / CHASSIS                                                                                                                                                                                                                                                                                                                                                                                                                                                                                                                                                                                                                                                                                                                                                                                                  | LX                                                                                                                                | EX                                                                                                                          | EX-L                                                                                                                                                                                                                                                                                                                                                                                                                                                                                                                                                                                                                                                                                                                                                                                                                                                                                                                                                                                                                                                                                                                                                                                                                                                                                                                                                                                                                                                                                                                                                                                                                                                                                                                                                                                                                                                                                                                                                                                                                                                                                                                           |
| UNIT-BODY CONSTRUCTION                                                                                                                                                                                                                                                                                                                                                                                                                                                                                                                                                                                                                                                                                                                                                                                                       | 0                                                                                                                                 | 0                                                                                                                           | 0                                                                                                                                                                                                                                                                                                                                                                                                                                                                                                                                                                                                                                                                                                                                                                                                                                                                                                                                                                                                                                                                                                                                                                                                                                                                                                                                                                                                                                                                                                                                                                                                                                                                                                                                                                                                                                                                                                                                                                                                                                                                                                                              |
| MACPHERSON STRUT FRONT SUSPENSION                                                                                                                                                                                                                                                                                                                                                                                                                                                                                                                                                                                                                                                                                                                                                                                            | 0                                                                                                                                 | 0                                                                                                                           | 0                                                                                                                                                                                                                                                                                                                                                                                                                                                                                                                                                                                                                                                                                                                                                                                                                                                                                                                                                                                                                                                                                                                                                                                                                                                                                                                                                                                                                                                                                                                                                                                                                                                                                                                                                                                                                                                                                                                                                                                                                                                                                                                              |
| TORSION-BEAM REAR SUSPENSION                                                                                                                                                                                                                                                                                                                                                                                                                                                                                                                                                                                                                                                                                                                                                                                                 | 0                                                                                                                                 | 0                                                                                                                           | 0                                                                                                                                                                                                                                                                                                                                                                                                                                                                                                                                                                                                                                                                                                                                                                                                                                                                                                                                                                                                                                                                                                                                                                                                                                                                                                                                                                                                                                                                                                                                                                                                                                                                                                                                                                                                                                                                                                                                                                                                                                                                                                                              |
| ELECTRIC POWER-ASSISTED RACK-AND-PINION STEERING (EPS)                                                                                                                                                                                                                                                                                                                                                                                                                                                                                                                                                                                                                                                                                                                                                                       | 0                                                                                                                                 | 0                                                                                                                           | 0                                                                                                                                                                                                                                                                                                                                                                                                                                                                                                                                                                                                                                                                                                                                                                                                                                                                                                                                                                                                                                                                                                                                                                                                                                                                                                                                                                                                                                                                                                                                                                                                                                                                                                                                                                                                                                                                                                                                                                                                                                                                                                                              |
| STABILIZER BAR (MM, FRONT / REAR)                                                                                                                                                                                                                                                                                                                                                                                                                                                                                                                                                                                                                                                                                                                                                                                            | 24 / 19                                                                                                                           | 24 / 19                                                                                                                     | 24 / 19                                                                                                                                                                                                                                                                                                                                                                                                                                                                                                                                                                                                                                                                                                                                                                                                                                                                                                                                                                                                                                                                                                                                                                                                                                                                                                                                                                                                                                                                                                                                                                                                                                                                                                                                                                                                                                                                                                                                                                                                                                                                                                                        |
| STEERING WHEEL TURNS, LOCK-TO-LOCK                                                                                                                                                                                                                                                                                                                                                                                                                                                                                                                                                                                                                                                                                                                                                                                           | 2.7                                                                                                                               | 2.7                                                                                                                         | 2.7                                                                                                                                                                                                                                                                                                                                                                                                                                                                                                                                                                                                                                                                                                                                                                                                                                                                                                                                                                                                                                                                                                                                                                                                                                                                                                                                                                                                                                                                                                                                                                                                                                                                                                                                                                                                                                                                                                                                                                                                                                                                                                                            |
| STEERING RATIO                                                                                                                                                                                                                                                                                                                                                                                                                                                                                                                                                                                                                                                                                                                                                                                                               | 14.4                                                                                                                              | 14.4                                                                                                                        | 14.4                                                                                                                                                                                                                                                                                                                                                                                                                                                                                                                                                                                                                                                                                                                                                                                                                                                                                                                                                                                                                                                                                                                                                                                                                                                                                                                                                                                                                                                                                                                                                                                                                                                                                                                                                                                                                                                                                                                                                                                                                                                                                                                           |
| TURNING DIAMETER, CURB-TO-CURB (M)                                                                                                                                                                                                                                                                                                                                                                                                                                                                                                                                                                                                                                                                                                                                                                                           | 11.3                                                                                                                              | 11.3                                                                                                                        | 11.3                                                                                                                                                                                                                                                                                                                                                                                                                                                                                                                                                                                                                                                                                                                                                                                                                                                                                                                                                                                                                                                                                                                                                                                                                                                                                                                                                                                                                                                                                                                                                                                                                                                                                                                                                                                                                                                                                                                                                                                                                                                                                                                           |
| POWER-ASSISTED VENTILATED FRONT DISC / SOLID REAR DISC BRAKES<br>(MM, FRONT / REAR)                                                                                                                                                                                                                                                                                                                                                                                                                                                                                                                                                                                                                                                                                                                                          | 293 / 282                                                                                                                         | 293 / 282                                                                                                                   | 293 / 282                                                                                                                                                                                                                                                                                                                                                                                                                                                                                                                                                                                                                                                                                                                                                                                                                                                                                                                                                                                                                                                                                                                                                                                                                                                                                                                                                                                                                                                                                                                                                                                                                                                                                                                                                                                                                                                                                                                                                                                                                                                                                                                      |
| ALLOY WHEELS                                                                                                                                                                                                                                                                                                                                                                                                                                                                                                                                                                                                                                                                                                                                                                                                                 | 17"                                                                                                                               | 17"                                                                                                                         | 18"                                                                                                                                                                                                                                                                                                                                                                                                                                                                                                                                                                                                                                                                                                                                                                                                                                                                                                                                                                                                                                                                                                                                                                                                                                                                                                                                                                                                                                                                                                                                                                                                                                                                                                                                                                                                                                                                                                                                                                                                                                                                                                                            |
| TIRES                                                                                                                                                                                                                                                                                                                                                                                                                                                                                                                                                                                                                                                                                                                                                                                                                        | 215/60 R17 96H                                                                                                                    | 215/60 R17 96H                                                                                                              | 225/50 R18 95                                                                                                                                                                                                                                                                                                                                                                                                                                                                                                                                                                                                                                                                                                                                                                                                                                                                                                                                                                                                                                                                                                                                                                                                                                                                                                                                                                                                                                                                                                                                                                                                                                                                                                                                                                                                                                                                                                                                                                                                                                                                                                                  |
| FULL SIZE SPARE TIRE                                                                                                                                                                                                                                                                                                                                                                                                                                                                                                                                                                                                                                                                                                                                                                                                         | 0                                                                                                                                 | 0                                                                                                                           | 0                                                                                                                                                                                                                                                                                                                                                                                                                                                                                                                                                                                                                                                                                                                                                                                                                                                                                                                                                                                                                                                                                                                                                                                                                                                                                                                                                                                                                                                                                                                                                                                                                                                                                                                                                                                                                                                                                                                                                                                                                                                                                                                              |
| EXTERIOR MEASUREMENTS                                                                                                                                                                                                                                                                                                                                                                                                                                                                                                                                                                                                                                                                                                                                                                                                        | LX                                                                                                                                | EX                                                                                                                          | EX-L                                                                                                                                                                                                                                                                                                                                                                                                                                                                                                                                                                                                                                                                                                                                                                                                                                                                                                                                                                                                                                                                                                                                                                                                                                                                                                                                                                                                                                                                                                                                                                                                                                                                                                                                                                                                                                                                                                                                                                                                                                                                                                                           |
| WHEELBASE (MM)                                                                                                                                                                                                                                                                                                                                                                                                                                                                                                                                                                                                                                                                                                                                                                                                               | 2610                                                                                                                              | 2610                                                                                                                        | 2610                                                                                                                                                                                                                                                                                                                                                                                                                                                                                                                                                                                                                                                                                                                                                                                                                                                                                                                                                                                                                                                                                                                                                                                                                                                                                                                                                                                                                                                                                                                                                                                                                                                                                                                                                                                                                                                                                                                                                                                                                                                                                                                           |
| LENGTH (MM)                                                                                                                                                                                                                                                                                                                                                                                                                                                                                                                                                                                                                                                                                                                                                                                                                  | 4330                                                                                                                              | 4330                                                                                                                        | 4330                                                                                                                                                                                                                                                                                                                                                                                                                                                                                                                                                                                                                                                                                                                                                                                                                                                                                                                                                                                                                                                                                                                                                                                                                                                                                                                                                                                                                                                                                                                                                                                                                                                                                                                                                                                                                                                                                                                                                                                                                                                                                                                           |
|                                                                                                                                                                                                                                                                                                                                                                                                                                                                                                                                                                                                                                                                                                                                                                                                                              |                                                                                                                                   |                                                                                                                             |                                                                                                                                                                                                                                                                                                                                                                                                                                                                                                                                                                                                                                                                                                                                                                                                                                                                                                                                                                                                                                                                                                                                                                                                                                                                                                                                                                                                                                                                                                                                                                                                                                                                                                                                                                                                                                                                                                                                                                                                                                                                                                                                |
| HEIGHT (MM)                                                                                                                                                                                                                                                                                                                                                                                                                                                                                                                                                                                                                                                                                                                                                                                                                  | 1590                                                                                                                              | 1590                                                                                                                        | 1590                                                                                                                                                                                                                                                                                                                                                                                                                                                                                                                                                                                                                                                                                                                                                                                                                                                                                                                                                                                                                                                                                                                                                                                                                                                                                                                                                                                                                                                                                                                                                                                                                                                                                                                                                                                                                                                                                                                                                                                                                                                                                                                           |
| HEIGHT (MM) WIDTH (MM)                                                                                                                                                                                                                                                                                                                                                                                                                                                                                                                                                                                                                                                                                                                                                                                                       | 1590<br>1790                                                                                                                      | 1590<br>1790                                                                                                                | 1590<br>1790                                                                                                                                                                                                                                                                                                                                                                                                                                                                                                                                                                                                                                                                                                                                                                                                                                                                                                                                                                                                                                                                                                                                                                                                                                                                                                                                                                                                                                                                                                                                                                                                                                                                                                                                                                                                                                                                                                                                                                                                                                                                                                                   |
|                                                                                                                                                                                                                                                                                                                                                                                                                                                                                                                                                                                                                                                                                                                                                                                                                              |                                                                                                                                   |                                                                                                                             |                                                                                                                                                                                                                                                                                                                                                                                                                                                                                                                                                                                                                                                                                                                                                                                                                                                                                                                                                                                                                                                                                                                                                                                                                                                                                                                                                                                                                                                                                                                                                                                                                                                                                                                                                                                                                                                                                                                                                                                                                                                                                                                                |
| WIDTH (MM)                                                                                                                                                                                                                                                                                                                                                                                                                                                                                                                                                                                                                                                                                                                                                                                                                   | 1790                                                                                                                              | 1790                                                                                                                        | 1790                                                                                                                                                                                                                                                                                                                                                                                                                                                                                                                                                                                                                                                                                                                                                                                                                                                                                                                                                                                                                                                                                                                                                                                                                                                                                                                                                                                                                                                                                                                                                                                                                                                                                                                                                                                                                                                                                                                                                                                                                                                                                                                           |
| WIDTH (MM) TRACK (MM, FRONT / REAR)                                                                                                                                                                                                                                                                                                                                                                                                                                                                                                                                                                                                                                                                                                                                                                                          | 1790<br>1548 /1553                                                                                                                | 1790<br>1548 /1553                                                                                                          | 1790<br>1537 /1543                                                                                                                                                                                                                                                                                                                                                                                                                                                                                                                                                                                                                                                                                                                                                                                                                                                                                                                                                                                                                                                                                                                                                                                                                                                                                                                                                                                                                                                                                                                                                                                                                                                                                                                                                                                                                                                                                                                                                                                                                                                                                                             |
| AVIDTH (MM)  TRACK (MM, FRONT / REAR)  GROUND CLEARANCE (MM, UNLADEN)  CURB WEIGHT (KG)                                                                                                                                                                                                                                                                                                                                                                                                                                                                                                                                                                                                                                                                                                                                      | 1790<br>1548 /1553<br>196                                                                                                         | 1790<br>1548 /1553<br>196                                                                                                   | 1790<br>1537 /1543<br>196                                                                                                                                                                                                                                                                                                                                                                                                                                                                                                                                                                                                                                                                                                                                                                                                                                                                                                                                                                                                                                                                                                                                                                                                                                                                                                                                                                                                                                                                                                                                                                                                                                                                                                                                                                                                                                                                                                                                                                                                                                                                                                      |
| AVIDTH (MM)  TRACK (MM, FRONT / REAR)  GROUND CLEARANCE (MM, UNLADEN)  CURB WEIGHT (KG)  WEIGHT DISTRIBUTION (%, FRONT / REAR)                                                                                                                                                                                                                                                                                                                                                                                                                                                                                                                                                                                                                                                                                               | 1790<br>1548 /1553<br>196<br>1274                                                                                                 | 1790<br>1548 /1553<br>196<br>1277                                                                                           | 1790<br>1537 /1543<br>196<br>1300                                                                                                                                                                                                                                                                                                                                                                                                                                                                                                                                                                                                                                                                                                                                                                                                                                                                                                                                                                                                                                                                                                                                                                                                                                                                                                                                                                                                                                                                                                                                                                                                                                                                                                                                                                                                                                                                                                                                                                                                                                                                                              |
| AVIDTH (MM)  IRACK (MM, FRONT / REAR)  GROUND CLEARANCE (MM, UNLADEN)  CURB WEIGHT (KG)  WEIGHT DISTRIBUTION (%, FRONT / REAR)  INTERIOR MEASUREMENTS                                                                                                                                                                                                                                                                                                                                                                                                                                                                                                                                                                                                                                                                        | 1790<br>1548 /1553<br>196<br>1274<br>53 / 47                                                                                      | 1790<br>1548 /1553<br>196<br>1277<br>53 / 47                                                                                | 1790<br>1537/1543<br>196<br>1300<br>53/47                                                                                                                                                                                                                                                                                                                                                                                                                                                                                                                                                                                                                                                                                                                                                                                                                                                                                                                                                                                                                                                                                                                                                                                                                                                                                                                                                                                                                                                                                                                                                                                                                                                                                                                                                                                                                                                                                                                                                                                                                                                                                      |
| MIDTH (MM)  IRACK (MM, FRONT / REAR)  GROUND CLEARANCE (MM, UNLADEN)  CURB WEIGHT (KG)  WEIGHT DISTRIBUTION (%, FRONT / REAR)  INTERIOR MEASUREMENTS  HEADROOM (MM, FRONT / REAR)                                                                                                                                                                                                                                                                                                                                                                                                                                                                                                                                                                                                                                            | 1790<br>1548 /1553<br>196<br>1274<br>53 / 47<br>LX                                                                                | 1790<br>1548 /1553<br>196<br>1277<br>53 / 47<br>EX                                                                          | 1790<br>1537/1543<br>196<br>1300<br>53/47<br>EX-L                                                                                                                                                                                                                                                                                                                                                                                                                                                                                                                                                                                                                                                                                                                                                                                                                                                                                                                                                                                                                                                                                                                                                                                                                                                                                                                                                                                                                                                                                                                                                                                                                                                                                                                                                                                                                                                                                                                                                                                                                                                                              |
| MIDTH (MM)  FRACK (MM, FRONT / REAR)  SROUND CLEARANCE (MM, UNLADEN)  CURB WEIGHT (KG)  WEIGHT DISTRIBUTION (%, FRONT / REAR)  NTERIOR MEASUREMENTS  HEADROOM (MM, FRONT / REAR)  LEGROOM (MM, FRONT / REAR)                                                                                                                                                                                                                                                                                                                                                                                                                                                                                                                                                                                                                 | 1790<br>1548/1553<br>196<br>1274<br>53/47<br>LX<br>984/957                                                                        | 1790<br>1548 /1553<br>196<br>1277<br>53 / 47<br>EX<br>984 / 957                                                             | 1790<br>1537 /1543<br>196<br>1300<br>53 / 47<br>EX-L<br>984 / 957                                                                                                                                                                                                                                                                                                                                                                                                                                                                                                                                                                                                                                                                                                                                                                                                                                                                                                                                                                                                                                                                                                                                                                                                                                                                                                                                                                                                                                                                                                                                                                                                                                                                                                                                                                                                                                                                                                                                                                                                                                                              |
| MIDTH (MM)  RRACK (MM, FRONT / REAR)  SROUND CLEARANCE (MM, UNLADEN)  CURB WEIGHT (KG)  WEIGHT DISTRIBUTION (%, FRONT / REAR)  NTERIOR MEASUREMENTS  HEADROOM (MM, FRONT / REAR)  LEGROOM (MM, FRONT / REAR)  SHOULDER ROOM (MM, FRONT / REAR)                                                                                                                                                                                                                                                                                                                                                                                                                                                                                                                                                                               | 1790<br>1548 /1553<br>196<br>1274<br>53 / 47<br>LX<br>984 / 957<br>1047 / 1017<br>1438 / 1357<br>1349 / 1151                      | 1790<br>1548/1553<br>196<br>1277<br>53/47<br>EX<br>984/957<br>1047/1017<br>1438/1357<br>1349/1151                           | 1790<br>1537/1543<br>196<br>1300<br>53/47<br><b>EX-L</b><br>984/957<br>1047/1017<br>1438/1357                                                                                                                                                                                                                                                                                                                                                                                                                                                                                                                                                                                                                                                                                                                                                                                                                                                                                                                                                                                                                                                                                                                                                                                                                                                                                                                                                                                                                                                                                                                                                                                                                                                                                                                                                                                                                                                                                                                                                                                                                                  |
| MIDTH (MM)  IRACK (MM, FRONT / REAR)  GROUND CLEARANCE (MM, UNLADEN)  CURB WEIGHT (KG)  WEIGHT DISTRIBUTION (%, FRONT / REAR)  INTERIOR MEASUREMENTS  HEADROOM (MM, FRONT / REAR)  HEROOM (MM, FRONT / REAR)  HIPROOM (MM, FRONT / REAR)  CARGO VOLUME (M3 / LITERS, SEAT UP)                                                                                                                                                                                                                                                                                                                                                                                                                                                                                                                                                | 1790<br>1548/1553<br>196<br>1274<br>53/47<br>LX<br>984/957<br>1047/1017<br>1438/1357<br>1349/1151<br>354/1315                     | 1790<br>1548/1553<br>196<br>1277<br>53/47<br>EX<br>984/957<br>1047/1017<br>1438/1357<br>1349/1151<br>354/1315               | 1790 1537 /1543 196 1300 53 / 47  EX-L 984 / 957 1047 / 1017 1438 / 1357 1349 / 1151                                                                                                                                                                                                                                                                                                                                                                                                                                                                                                                                                                                                                                                                                                                                                                                                                                                                                                                                                                                                                                                                                                                                                                                                                                                                                                                                                                                                                                                                                                                                                                                                                                                                                                                                                                                                                                                                                                                                                                                                                                           |
| MIDTH (MM)  FRACK (MM, FRONT / REAR)  SROUND CLEARANCE (MM, UNLADEN)  SURB WEIGHT (KG)  WEIGHT DISTRIBUTION (%, FRONT / REAR)  NTERIOR MEASUREMENTS  HEADROOM (MM, FRONT / REAR)  HOULDER ROOM (MM, FRONT / REAR)  HIPROOM (MM, FRONT / REAR)  CARGO VOLUME (M3 / LITERS, SEAT UP)                                                                                                                                                                                                                                                                                                                                                                                                                                                                                                                                           | 1790<br>1548 /1553<br>196<br>1274<br>53 / 47<br>LX<br>984 / 957<br>1047 / 1017<br>1438 / 1357<br>1349 / 1151                      | 1790<br>1548/1553<br>196<br>1277<br>53/47<br>EX<br>984/957<br>1047/1017<br>1438/1357<br>1349/1151                           | 1790 1537 /1543 196 1300 53 / 47 EX-L 984 / 957 1047 / 1017 1438 / 1357                                                                                                                                                                                                                                                                                                                                                                                                                                                                                                                                                                                                                                                                                                                                                                                                                                                                                                                                                                                                                                                                                                                                                                                                                                                                                                                                                                                                                                                                                                                                                                                                                                                                                                                                                                                                                                                                                                                                                                                                                                                        |
| MIDTH (MM)  ITRACK (MM, FRONT / REAR)  GROUND CLEARANCE (MM, UNLADEN)  CURB WEIGHT (KG)  WEIGHT DISTRIBUTION (%, FRONT / REAR)  INTERIOR MEASUREMENTS  HEADROOM (MM, FRONT / REAR)  SHOULDER ROOM (MM, FRONT / REAR)  HIPROOM (MM, FRONT / REAR)  CARGO VOLUME (M3 / LITERS, SEAT UP)  PASSENGER VOLUME (M3 / LITERS)                                                                                                                                                                                                                                                                                                                                                                                                                                                                                                        | 1790<br>1548/1553<br>196<br>1274<br>53/47<br>LX<br>984/957<br>1047/1017<br>1438/1357<br>1349/1151<br>354/1315                     | 1790<br>1548/1553<br>196<br>1277<br>53/47<br>EX<br>984/957<br>1047/1017<br>1438/1357<br>1349/1151<br>354/1315               | 1790 1537 /1543 196 1300 53 / 47 EX-L 984 / 957 1047 / 1017 1438 / 1357 1349 / 1151                                                                                                                                                                                                                                                                                                                                                                                                                                                                                                                                                                                                                                                                                                                                                                                                                                                                                                                                                                                                                                                                                                                                                                                                                                                                                                                                                                                                                                                                                                                                                                                                                                                                                                                                                                                                                                                                                                                                                                                                                                            |
| MIDTH (MM)  ITRACK (MM, FRONT / REAR)  GROUND CLEARANCE (MM, UNLADEN)  CURB WEIGHT (KG)  WEIGHT DISTRIBUTION (%, FRONT / REAR)  INTERIOR MEASUREMENTS  HEADROOM (MM, FRONT / REAR)  LEGROOM (MM, FRONT / REAR)  SHOULDER ROOM (MM, FRONT / REAR)  HIPROOM (MM, FRONT / REAR)  CARGO VOLUME (M3 / LITERS, SEAT UP)  PASSENGER VOLUME (M3 / LITERS)  FUEL & CAPACITY                                                                                                                                                                                                                                                                                                                                                                                                                                                           | 1790<br>1548/1553<br>196<br>1274<br>53/47<br>LX<br>984/957<br>1047/1017<br>1438/1357<br>1349/1151<br>354/1315<br>2.76/2761        | 1790<br>1548/1553<br>196<br>1277<br>53/47<br>EX<br>984/957<br>1047/1017<br>1438/1357<br>1349/1151<br>354/1315<br>2.76/2761  | 1790<br>1537 /1543<br>196<br>1300<br>53 / 47<br><b>EX-L</b><br>984 / 957<br>1047 / 1017<br>1438 / 1357<br>1349 / 1151<br>354 / 1315<br>2.76 / 2761                                                                                                                                                                                                                                                                                                                                                                                                                                                                                                                                                                                                                                                                                                                                                                                                                                                                                                                                                                                                                                                                                                                                                                                                                                                                                                                                                                                                                                                                                                                                                                                                                                                                                                                                                                                                                                                                                                                                                                             |
| MIDTH (MM)  PRACK (MM, FRONT / REAR)  SROUND CLEARANCE (MM, UNLADEN)  CURB WEIGHT (KG)  WEIGHT DISTRIBUTION (%, FRONT / REAR)  NTERIOR MEASUREMENTS  HEADROOM (MM, FRONT / REAR)  SHOULDER ROOM (MM, FRONT / REAR)  HIPROOM (MM, FRONT / REAR)  CARGO VOLUME (M3 / LITERS, SEAT UP)  PASSENGER VOLUME (M3 / LITERS)  FUEL & CAPACITY  FUEL TANK CAPACITY (LITERS)                                                                                                                                                                                                                                                                                                                                                                                                                                                            | 1790<br>1548/1553<br>196<br>1274<br>53/47<br>LX<br>984/957<br>1047/1017<br>1438/1357<br>1349/1151<br>354/1315<br>2.76/2761<br>LX  | 1790 1548/1553 196 1277 53/47 EX 984/957 1047/1017 1438/1357 1349/1151 354/1315 2.76/2761 EX                                | 1790 1537 /1543 196 1300 53 / 47 EX-L 984 / 957 1047 / 1017 1438 / 1357 1349 / 1151 354 / 1315 2.76 / 2761 EX-L                                                                                                                                                                                                                                                                                                                                                                                                                                                                                                                                                                                                                                                                                                                                                                                                                                                                                                                                                                                                                                                                                                                                                                                                                                                                                                                                                                                                                                                                                                                                                                                                                                                                                                                                                                                                                                                                                                                                                                                                                |
| WIDTH (MM)  TRACK (MM, FRONT / REAR)  GROUND CLEARANCE (MM, UNLADEN)  CURB WEIGHT (KG)  WEIGHT (KG)  INTERIOR MEASUREMENTS  HEADROOM (MM, FRONT / REAR)  HEADROOM (MM, FRONT / REAR)  SHOULDER ROOM (MM, FRONT / REAR)  HIPROOM (MM, FRONT / REAR)  CARGO VOLUME (M3 / LITERS, SEAT UP)  PASSENGER VOLUME (M3 / LITERS)  FUEL TANK CAPACITY  FUEL TANK CAPACITY (LITERS)  REQUIRED FUEL                                                                                                                                                                                                                                                                                                                                                                                                                                      | 1790 1548/1553 196 1274 53/47  LX 984/957 1047/1017 1438/1357 1349/1151 354/1315 2.76/2761  LX 40 REGULAR                         | 1790 1548/1553 196 1277 53/47 EX 984/957 1047/1017 1438/1357 1349/1151 354/1315 2.76/2761 EX 40 REGULAR                     | 1790 1537 /1543 196 1300 53 / 47  EX-L 984 / 957 1047 / 1017 1438 / 1357 1349 / 1151 354 / 1315 2.76 / 2761  EX-L  984 / 987  984 / 987  148 / 188 / 188 / 188 / 188 / 188 / 188 / 188 / 188 / 188 / 188 / 188 / 188 / 188 / 188 / 188 / 188 / 188 / 188 / 188 / 188 / 188 / 188 / 188 / 188 / 188 / 188 / 188 / 188 / 188 / 188 / 188 / 188 / 188 / 188 / 188 / 188 / 188 / 188 / 188 / 188 / 188 / 188 / 188 / 188 / 188 / 188 / 188 / 188 / 188 / 188 / 188 / 188 / 188 / 188 / 188 / 188 / 188 / 188 / 188 / 188 / 188 / 188 / 188 / 188 / 188 / 188 / 188 / 188 / 188 / 188 / 188 / 188 / 188 / 188 / 188 / 188 / 188 / 188 / 188 / 188 / 188 / 188 / 188 / 188 / 188 / 188 / 188 / 188 / 188 / 188 / 188 / 188 / 188 / 188 / 188 / 188 / 188 / 188 / 188 / 188 / 188 / 188 / 188 / 188 / 188 / 188 / 188 / 188 / 188 / 188 / 188 / 188 / 188 / 188 / 188 / 188 / 188 / 188 / 188 / 188 / 188 / 188 / 188 / 188 / 188 / 188 / 188 / 188 / 188 / 188 / 188 / 188 / 188 / 188 / 188 / 188 / 188 / 188 / 188 / 188 / 188 / 188 / 188 / 188 / 188 / 188 / 188 / 188 / 188 / 188 / 188 / 188 / 188 / 188 / 188 / 188 / 188 / 188 / 188 / 188 / 188 / 188 / 188 / 188 / 188 / 188 / 188 / 188 / 188 / 188 / 188 / 188 / 188 / 188 / 188 / 188 / 188 / 188 / 188 / 188 / 188 / 188 / 188 / 188 / 188 / 188 / 188 / 188 / 188 / 188 / 188 / 188 / 188 / 188 / 188 / 188 / 188 / 188 / 188 / 188 / 188 / 188 / 188 / 188 / 188 / 188 / 188 / 188 / 188 / 188 / 188 / 188 / 188 / 188 / 188 / 188 / 188 / 188 / 188 / 188 / 188 / 188 / 188 / 188 / 188 / 188 / 188 / 188 / 188 / 188 / 188 / 188 / 188 / 188 / 188 / 188 / 188 / 188 / 188 / 188 / 188 / 188 / 188 / 188 / 188 / 188 / 188 / 188 / 188 / 188 / 188 / 188 / 188 / 188 / 188 / 188 / 188 / 188 / 188 / 188 / 188 / 188 / 188 / 188 / 188 / 188 / 188 / 188 / 188 / 188 / 188 / 188 / 188 / 188 / 188 / 188 / 188 / 188 / 188 / 188 / 188 / 188 / 188 / 188 / 188 / 188 / 188 / 188 / 188 / 188 / 188 / 188 / 188 / 188 / 188 / 188 / 188 / 188 / 188 / 188 / 188 / 188 / 188 / 188 / 188 / 188 / 188 / 188 / 188 / 188 / 188 / 188 / 188 / 188 / 188 / 188 / 188 / 1 |
| WIDTH (MM)  TRACK (MM, FRONT / REAR)  GROUND CLEARANCE (MM, UNLADEN)  CURB WEIGHT (KG)  WEIGHT DISTRIBUTION (%, FRONT / REAR)  INTERIOR MEASUREMENTS  HEADROOM (MM, FRONT / REAR)  SHOULDER ROOM (MM, FRONT / REAR)  SHOULDER ROOM (MM, FRONT / REAR)  CARGO VOLUME (M3 / LITERS, SEAT UP)  PASSENGER VOLUME (M3 / LITERS)  FUEL & CAPACITY  FUEL TANK CAPACITY (LITERS)  REQUIRED FUEL  EXTERIOR FEATURES                                                                                                                                                                                                                                                                                                                                                                                                                   | 1790 1548 /1553 196 1274 53 / 47  LX 984 / 957 1047 / 1017 1438 / 1357 1349 / 1151 354 / 1315 2.76 / 2761  LX 40 REGULAR UNLEADED | 1790 1548/1553 196 1277 53/47 EX 984/957 1047/1017 1438/1357 1349/1151 354/1315 2.76/2761 EX 40 REGULAR UNLEADED            | 1790 1537 /1543 196 1300 53 / 47  EX-L 984 / 957 1047 / 1017 1438 / 1357 1349 / 1151 354 / 1315 2.76 / 2761  EX-L  REGULAR UNLEADED                                                                                                                                                                                                                                                                                                                                                                                                                                                                                                                                                                                                                                                                                                                                                                                                                                                                                                                                                                                                                                                                                                                                                                                                                                                                                                                                                                                                                                                                                                                                                                                                                                                                                                                                                                                                                                                                                                                                                                                            |
| AVIDTH (MM)  TRACK (MM, FRONT / REAR)  GROUND CLEARANCE (MM, UNLADEN)  CURB WEIGHT (KG)  WEIGHT DISTRIBUTION (%, FRONT / REAR)  INTERIOR MEASUREMENTS  HEADROOM (MM, FRONT / REAR)  SHOULDER ROOM (MM, FRONT / REAR)  SHOULDER ROOM (MM, FRONT / REAR)  CARGO VOLUME (M3 / LITERS, SEAT UP)  PASSENGER VOLUME (M3 / LITERS)  FUEL & CAPACITY  FUEL TANK CAPACITY (LITERS)  REQUIRED FUEL  EXTERIOR FEATURES  LED HEADLIGHTS WITH AUTO-OFF                                                                                                                                                                                                                                                                                                                                                                                    | 1790 1548 /1553 196 1274 53 / 47  LX 984 / 957 1047 / 1017 1438 / 1357 1349 / 1151 2.76 / 2761  LX 40 REGULAR UNLEADED  LX        | 1790 1548/1553 196 1277 53/47 EX 984/957 1047/1017 1438/1357 1349/1151 354/1315 2,76/2761 EX 40 REGULAR UNLEADED EX         | 1790 1537 /1543 196 1300 53 / 47 EX-L 984 / 957 1047 / 1017 1438 / 1357 1349 / 1151 354 / 1315 2.76 / 2761 EX-L 40 REGULAR UNLEADED EX-L                                                                                                                                                                                                                                                                                                                                                                                                                                                                                                                                                                                                                                                                                                                                                                                                                                                                                                                                                                                                                                                                                                                                                                                                                                                                                                                                                                                                                                                                                                                                                                                                                                                                                                                                                                                                                                                                                                                                                                                       |
| AVIDTH (MM)  ITRACK (MM, FRONT / REAR)  GROUND CLEARANCE (MM, UNLADEN)  CURB WEIGHT (KG)  WEIGHT DISTRIBUTION (%, FRONT / REAR)  INTERIOR MEASUREMENTS  HEADROOM (MM, FRONT / REAR)  LEGROOM (MM, FRONT / REAR)  SHOULDER ROOM (MM, FRONT / REAR)  CARGO VOLUME (M3 / LITERS, SEAT UP)  PASSENGER VOLUME (M3 / LITERS)  FUEL & CAPACITY  FUEL TANK CAPACITY (LITERS)  REQUIRED FUEL  EXTERIOR FEATURES  LED HEADLIGHTS WITH AUTO-OFF  LED BRAKE AND TAILLIGHTS                                                                                                                                                                                                                                                                                                                                                               | 1790 1548/1553 196 1274 53/47 LX 984/957 1047/1017 1438/1357 1349/1151 354/1315 2.76/2761 LX 40 REGULAR UNLEADED LX               | 1790 1548/1553 196 1277 53/47 EX 984/957 1047/1017 1438/1357 1349/1151 354/1315 2.76/2761 EX 40 REGULAR UNLEADED EX         | 1790 1537 /1543 196 1300 53 / 47 EX-L 984 /957 1047 / 1017 1438 / 1357 1349 / 1151 354 / 1315 2.76 / 2761 EX-L 40 REGULAR UNLEADED EX-L                                                                                                                                                                                                                                                                                                                                                                                                                                                                                                                                                                                                                                                                                                                                                                                                                                                                                                                                                                                                                                                                                                                                                                                                                                                                                                                                                                                                                                                                                                                                                                                                                                                                                                                                                                                                                                                                                                                                                                                        |
| MIDTH (MM)  ITRACK (MM, FRONT / REAR)  GROUND CLEARANCE (MM, UNLADEN)  CURB WEIGHT (KG)  WEIGHT DISTRIBUTION (%, FRONT / REAR)  INTERIOR MEASUREMENTS  HEADROOM (MM, FRONT / REAR)  SHOULDER ROOM (MM, FRONT / REAR)  SHOULDER ROOM (MM, FRONT / REAR)  CARGO VOLUME (M3 / LITERS, SEAT UP)  PASSENGER VOLUME (M3 / LITERS)  FUEL & CAPACITY  FUEL TANK CAPACITY (LITERS)  REQUIRED FUEL  EXTERIOR FEATURES  LED HEADLIGHTS WITH AUTO-OFF  LED BRAKE AND TAILLIGHTS                                                                                                                                                                                                                                                                                                                                                          | 1790 1548/1553 196 1274 53/47 LX 984/957 1047/1017 1438/1357 1349/1151 354/1315 2.76/2761 LX 40 REGULAR UNLEADED LX               | 1790 1548/1553 196 1277 53/47 EX 984/957 1047/1017 1438/1357 1349/1151 354/1315 2.76/2761 EX 40 REGULAR UNLEADED EX         | 1790 1537 /1543 196 1300 53 / 47 EX-L 984 / 957 1047 / 1017 1438 / 1357 1349 / 1151 354 / 1315 2.76 / 2761 EX-L 40 REGULAR UNLEADED EX-L                                                                                                                                                                                                                                                                                                                                                                                                                                                                                                                                                                                                                                                                                                                                                                                                                                                                                                                                                                                                                                                                                                                                                                                                                                                                                                                                                                                                                                                                                                                                                                                                                                                                                                                                                                                                                                                                                                                                                                                       |
| WIDTH (MM)  PRACK (MM, FRONT / REAR)  SROUND CLEARANCE (MM, UNLADEN)  CURB WEIGHT (KG)  WEIGHT DISTRIBUTION (%, FRONT / REAR)  INTERIOR MEASUREMENTS  HEADROOM (MM, FRONT / REAR)  LEGROOM (MM, FRONT / REAR)  SHOULDER ROOM (MM, FRONT / REAR)  CARGO VOLUME (M3 / LITERS, SEAT UP)  PASSENGER VOLUME (M3 / LITERS, SEAT UP)  PASSENGER VOLUME (M3 / LITERS)  FUEL & CAPACITY  FUEL TANK CAPACITY (LITERS)  REQUIRED FUEL  EXTERIOR FEATURES  LED HEADLIGHTS WITH AUTO-OFF  LED BRAKE AND TAILLIGHTS  LED FOG LIGHTS                                                                                                                                                                                                                                                                                                        | 1790 1548/1553 196 1274 53/47 LX 984/957 1047/1017 1438/1357 1349/1151 354/1315 2.76/2761 LX 40 REGULAR UNLEADED LX               | 1790 1548/1553 196 1277 53/47 EX 984/957 1047/1017 1438/1357 1349/1151 354/1315 2.76/2761 EX 40 REGULAR UNLEADED EX         | 1790 1537 /1543 196 1300 53 / 47 EX-L 984 / 957 1047 /1017 1438 / 1357 1349 / 1151 354 / 1315 2.76 / 2761 EX-L 40 REGULAR UNLEADED EX-L                                                                                                                                                                                                                                                                                                                                                                                                                                                                                                                                                                                                                                                                                                                                                                                                                                                                                                                                                                                                                                                                                                                                                                                                                                                                                                                                                                                                                                                                                                                                                                                                                                                                                                                                                                                                                                                                                                                                                                                        |
| AVIDTH (MM)  VIRACK (MM, FRONT / REAR)  SEROUND CLEARANCE (MM, UNLADEN)  CURB WEIGHT (KG)  WEIGHT DISTRIBUTION (%, FRONT / REAR)  INTERIOR MEASUREMENTS  HEADROOM (MM, FRONT / REAR)  LEGROOM (MM, FRONT / REAR)  SHOULDER ROOM (MM, FRONT / REAR)  SHOULDER ROOM (MM, FRONT / REAR)  CARGO VOLUME (M3 / LITERS, SEAT UP)  PASSENGER VOLUME (M3 / LITERS)  FUEL & CAPACITY  FUEL TANK CAPACITY  FUEL TANK CAPACITY (LITERS)  REQUIRED FUEL  EXTERIOR FEATURES  LED HEADLIGHTS WITH AUTO-OFF  LED BRAKE AND TAILLIGHTS  LED FOG LIGHTS  FIN-TYPE ROOF-MOUNTED ANTENNA  SECURITY SYSTEM WITH REMOTE ENTRY                                                                                                                                                                                                                      | 1790 1548/1553 196 1274 53/47  LX 984/957 1047/1017 1438/1357 1349/1151 354/1315 2.76/2761  LX 40 REGULAR UNLEADED LX  •          | 1790 1548/1553 196 1277 53/47 EX 984/957 1047/1017 1438/1357 1349/1151 354/1315 EX 40 REGULAR UNLEADED EX                   | 1790  1537 /1543  196  1300  53 / 47  EX-L  984 / 957  1047 / 1017  1438 / 1357  1349 / 1151  354 / 1315  2.76 / 2761  EX-L  40  REGULAR UNLEADED  EX-L  ©  ©                                                                                                                                                                                                                                                                                                                                                                                                                                                                                                                                                                                                                                                                                                                                                                                                                                                                                                                                                                                                                                                                                                                                                                                                                                                                                                                                                                                                                                                                                                                                                                                                                                                                                                                                                                                                                                                                                                                                                                  |
| AVIDTH (MM)  VIRACK (MM, FRONT / REAR)  SEROUND CLEARANCE (MM, UNLADEN)  CURB WEIGHT (KG)  WEIGHT DISTRIBUTION (%, FRONT / REAR)  INTERIOR MEASUREMENTS  HEADROOM (MM, FRONT / REAR)  SHOULDER ROOM (MM, FRONT / REAR)  PUBLAND (MM, FRONT / REAR)  PASSENGER VOLUME (M3 / LITERS, SEAT UP)  PASSENGER VOLUME (M3 / LITERS)  FUEL & CAPACITY  FUEL TANK CAPACITY (LITERS)  REQUIRED FUEL  EXTERIOR FEATURES  LED HEADLIGHTS WITH AUTO-OFF  LED BRAKE AND TAILLIGHTS  ELED FOG LIGHTS  FINLTYPE ROOF-MOUNTED ANTENNA  SECURITY SYSTEM WITH REMOTE ENTRY  SMART ENTRY SYSTEM                                                                                                                                             | 1790 1548/1553 196 1274 53/47  LX 984/957 1047/1017 1438/1357 1349/1151 354/1315 2.76/2761  LX 40 REGULAR UNLEADED  LX  O         | 1790 1548/1553 196 1277 53/47 EX 984/957 1047/1017 1438/1357 1349/1151 354/1315 2.76/2761 EX 40 REGULAR UNLEADED EX  •      | 1790 1537 /1543 196 1300 53 / 47  EX-L 984 / 957 1047 / 1017 1438 / 1357 1349 / 1151 354 / 1315 2.76 / 2761  EX-L 40 REGULAR UNLEADED EX-L  © ©                                                                                                                                                                                                                                                                                                                                                                                                                                                                                                                                                                                                                                                                                                                                                                                                                                                                                                                                                                                                                                                                                                                                                                                                                                                                                                                                                                                                                                                                                                                                                                                                                                                                                                                                                                                                                                                                                                                                                                                |
| AVIDTH (MM)  VIRACK (MM, FRONT / REAR)  SROUND CLEARANCE (MM, UNLADEN)  CURB WEIGHT (KG)  WEIGHT DISTRIBUTION (%, FRONT / REAR)  INTERIOR MEASUREMENTS  HEADROOM (MM, FRONT / REAR)  SHOULDER ROOM (MM, FRONT / REAR)  SHOULDER ROOM (MM, FRONT / REAR)  SHOULDER ROOM (MM, FRONT / REAR)  CARGO VOLUME (M3 / LITERS, SEAT UP)  PASSENGER VOLUME (M3 / LITERS)  FUEL & CAPACITY  FUEL TANK CAPACITY (LITERS)  REQUIRED FUEL  EXTERIOR FEATURES  LED HEADLIGHTS WITH AUTO-OFF  LED BRAKE AND TAILLIGHTS  LED FOG LIGHTS  SECURITY SYSTEM WITH REMOTE ENTRY  SMART ENTRY SYSTEM  REVERSE-LINKED INTERMITTENT REAR WINDOW WIPER / WASHER                                                                                                                                                                                        | 1790 1548/1553 196 1274 53/47  LX 984/957 1047/1017 1438/1357 1349/1151 354/1315 2.76/2761  LX 40 REGULAR UNLEADED  LX  O  O      | 1790 1548/1553 196 1277 53/47 EX 984/957 1047/1017 1438/1357 1349/1151 354/1315 2.76/2761 EX 40 REGULAR UNLEADED EX  0      | 1790 1537 /1543 196 1300 53 / 47  EX-L 984 / 957 1047 / 1017 1438 / 1357 1349 / 1151 354 / 1315 2.76 / 2761  EX-L 40 REGULAR UNLEADED  EX-L  ©  ©                                                                                                                                                                                                                                                                                                                                                                                                                                                                                                                                                                                                                                                                                                                                                                                                                                                                                                                                                                                                                                                                                                                                                                                                                                                                                                                                                                                                                                                                                                                                                                                                                                                                                                                                                                                                                                                                                                                                                                              |
| ANIDTH (MM)  TRACK (MM, FRONT / REAR)  GROUND CLEARANCE (MM, UNLADEN)  CURB WEIGHT (KG)  WEIGHT DISTRIBUTION (%, FRONT / REAR)  INTERIOR MEASUREMENTS  HEADROOM (MM, FRONT / REAR)  SHOULDER ROOM (MM, FRONT / REAR)  SHOULDER ROOM (MM, FRONT / REAR)  CARGO VOLUME (M3 / LITERS, SEAT UP)  PASSENGER VOLUME (M3 / LITERS)  FUEL & CAPACITY  FUEL TANK CAPACITY (LITERS)  REQUIRED FUEL  EXTERIOR FEATURES  LED HEADLIGHTS WITH AUTO-OFF  LED BRAKE AND TAILLIGHTS  LED FOG LIGHTS  EINT-TYPE ROOF-MOUNTED ANTENNA  SECURITY SYSTEM WITH REMOTE ENTRY  SMART ENTRY SYSTEM  REVERSE-LINKED INTERMITTENT REAR WINDOW WIPER / WASHER  BODY-COLORED REAR ROOF-INDIES SPOILER                                                                                                                                                    | 1790 1548/1553 196 1274 53/47 LX 984/957 1047/1017 1438/1357 1349/1151 354/1315 2.76/2761 LX 40 REGULAR UNLEADED LX               | 1790 1548/1553 196 1277 53/47  EX 984/957 1047/1017 1438/1357 1349/1151 354/1315 2.76/2761  EX 40 REGULAR UNLEADED  EX      | 1790 1537 /1543 196 1300 53 / 47 EX-L 984 /957 1047 / 1017 1438 / 1357 1349 / 1151 354 / 1315 2.76 / 2761 EX-L 40 REGULAR UNLEADED EX-L  ©  ©  ©                                                                                                                                                                                                                                                                                                                                                                                                                                                                                                                                                                                                                                                                                                                                                                                                                                                                                                                                                                                                                                                                                                                                                                                                                                                                                                                                                                                                                                                                                                                                                                                                                                                                                                                                                                                                                                                                                                                                                                               |
| ANIDTH (MM)  TRACK (MM, FRONT / REAR)  GROUND CLEARANCE (MM, UNLADEN)  CURB WEIGHT (KG)  WEIGHT (KG)  INTERIOR MEASUREMENTS  HEADROOM (MM, FRONT / REAR)  HEADROOM (MM, FRONT / REAR)  HEADROOM (MM, FRONT / REAR)  SHOULDER ROOM (MM, FRONT / REAR)  SHOULDER ROOM (MM, FRONT / REAR)  HIPROOM (MM, FRONT / REAR)  CARGO VOLUME (M3 / LITERS, SEAT UP)  PASSENGER VOLUME (M3 / LITERS)  FUEL & CAPACITY  FUEL TANK CAPACITY (LITERS)  REQUIRED FUEL  EXTERIOR FEATURES  LED HEADLIGHTS WITH AUTO-OFF  LED BRAKE AND TAILLIGHTS  ELED FOO LIGHTS  FIN-TYPE ROOF-MOUNTED ANTENNA  SECURITY SYSTEM WITH REMOTE ENTRY  SMART ENTRY SYSTEM  REVERSE-LINKED INTERMITTENT REAR WINDOW WIPER / WASHER  BODY-COLORED REAR ROOFLINE SPOILER  BODY-COLORED POWER SIDE MIRRORS WITH INTEGRATED LED                                      | 1790 1548/1553 196 1274 53/47 LX 984/957 1047/1017 1438/1357 1349/1151 354/1315 2.76/2761 LX 40 REGULAR UNLEADED LX               | 1790 1548/1553 196 1277 53/47 EX 984/957 1047/1017 1438/1357 1349/1151 354/1315 2.76/2761 EX 40 0 REGULAR UNLEADED EX 0 0 0 | 1790 1537 /1543 196 1300 53 / 47 EX-L 984 / 957 1047 / 1017 1438 / 1357 1349 / 1151 354 / 1315 2.76 / 2761 EX-L 40 REGULAR UNLEADED EX-L  © 0 0 0                                                                                                                                                                                                                                                                                                                                                                                                                                                                                                                                                                                                                                                                                                                                                                                                                                                                                                                                                                                                                                                                                                                                                                                                                                                                                                                                                                                                                                                                                                                                                                                                                                                                                                                                                                                                                                                                                                                                                                              |
| AVIDTH (MM)  TRACK (MM, FRONT / REAR)  GROUND CLEARANCE (MM, UNLADEN)  CURB WEIGHT (KG)  WEIGHT DISTRIBUTION (%, FRONT / REAR)  INTERIOR MEASUREMENTS  HEADROOM (MM, FRONT / REAR)  LEGROOM (MM, FRONT / REAR)  SHOULDER ROOM (MM, FRONT / REAR)  SHOULDER ROOM (MM, FRONT / REAR)  CARGO VOLUME (M3 / LITERS, SEAT UP)  PASSENGER VOLUME (M3 / LITERS)  FUEL & CAPACITY  FUEL TANK CAPACITY (LITERS)  REQUIRED FUEL  EXTERIOR FEATURES  LED HEADLIGHTS WITH AUTO-OFF  LED BRAKE AND TAILLIGHTS  LED FOG LIGHTS  LED FOG LIGHTS  SHOP-TYPE ROOF-MOUNTED ANTENNA  SECURITY SYSTEM WITH REMOTE ENTRY  SMART ENTRY SYSTEM  REVERSE-LINKED INTERMITTENT REAR WINDOW WIPER / WASHER  BODY-COLORED REAR ROOFLINE SPOILER  BODY-COLORED REAR ROOFLINE SPOILER  BODY-COLORED POWER SIDE MIRRORS WITH INTEGRATED LED  TURN INDICATORS | 1790 1548/1553 196 1274 53/47 LX 984/957 1047/1017 1438/1357 1349/1151 354/1315 2.76/2761 LX 40 REGULAR UNLEADED LX               | 1790 1548/1553 196 1277 53/47  EX 984/957 1047/1017 1438/1357 1349/1151 354/1315 2.76/2761  EX 40 REGULAR UNLEADED  EX      | 1790 1537 /1543 196 1300 53 / 47  EX-L 984 /957 1047 / 1017 1438 / 1357 1349 / 1151 354 / 1315 2.76 / 2761  EX-L  40 REGULAR UNLEADED  EX-L  ©  ©  ©  FOLDING                                                                                                                                                                                                                                                                                                                                                                                                                                                                                                                                                                                                                                                                                                                                                                                                                                                                                                                                                                                                                                                                                                                                                                                                                                                                                                                                                                                                                                                                                                                                                                                                                                                                                                                                                                                                                                                                                                                                                                  |
| AIDTH (MM)<br>IRACK (MM, FRONT / REAR)<br>GROUND CLEARANCE (MM, UNLADEN)                                                                                                                                                                                                                                                                                                                                                                                                                                                                                                                                                                                                                                                                                                                                                     | 1790 1548/1553 196 1274 53/47 LX 984/957 1047/1017 1438/1357 1349/1151 2.76/2761 LX 40 REGULAR UNLEADED LX                        | 1790 1548/1553 196 1277 53/47  EX 984/957 1047/1017 1438/1357 1349/1151 354/1315 2.76/2761  EX 40 REGULAR UNLEADED  EX      | 1790 1537 /1543 196 1300 53 / 47 EX-L 984 / 957 1047 / 1017 1438 / 1357 1349 / 1151 354 / 1315 2.76 / 2761 EX-L 40 REGULAR UNLEADED EX-L  © 0 0 0                                                                                                                                                                                                                                                                                                                                                                                                                                                                                                                                                                                                                                                                                                                                                                                                                                                                                                                                                                                                                                                                                                                                                                                                                                                                                                                                                                                                                                                                                                                                                                                                                                                                                                                                                                                                                                                                                                                                                                              |