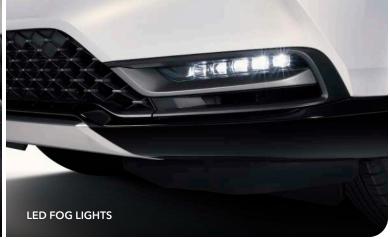

## HR-V SPECIFICATIONS & FEATURES

| ENGINE                                                                                                                                                                                                                                                                                                                                                                                                                                                                                                                                                                                                                                                                                                                                                                                                                       | LX                                                                                                                                | EX                                                                                                                          | EX-L                                                                                                                                                                                                                                                                                                                                                                                                                                                                                                                                                                                                                                                                                                                                                                                                                                                                                                                                                                                                                                                                                                                                                                                                                                                                                                                                                                                                                                                                                                                                                                                                                                                                                                                                                                                                                                                                                                                                                                                                                                                                                                                           |
|------------------------------------------------------------------------------------------------------------------------------------------------------------------------------------------------------------------------------------------------------------------------------------------------------------------------------------------------------------------------------------------------------------------------------------------------------------------------------------------------------------------------------------------------------------------------------------------------------------------------------------------------------------------------------------------------------------------------------------------------------------------------------------------------------------------------------|-----------------------------------------------------------------------------------------------------------------------------------|-----------------------------------------------------------------------------------------------------------------------------|--------------------------------------------------------------------------------------------------------------------------------------------------------------------------------------------------------------------------------------------------------------------------------------------------------------------------------------------------------------------------------------------------------------------------------------------------------------------------------------------------------------------------------------------------------------------------------------------------------------------------------------------------------------------------------------------------------------------------------------------------------------------------------------------------------------------------------------------------------------------------------------------------------------------------------------------------------------------------------------------------------------------------------------------------------------------------------------------------------------------------------------------------------------------------------------------------------------------------------------------------------------------------------------------------------------------------------------------------------------------------------------------------------------------------------------------------------------------------------------------------------------------------------------------------------------------------------------------------------------------------------------------------------------------------------------------------------------------------------------------------------------------------------------------------------------------------------------------------------------------------------------------------------------------------------------------------------------------------------------------------------------------------------------------------------------------------------------------------------------------------------|
| ENGINE TYPE                                                                                                                                                                                                                                                                                                                                                                                                                                                                                                                                                                                                                                                                                                                                                                                                                  | IN-LINE<br>4-CYLINDER                                                                                                             | IN-LINE<br>4-CYLINDER                                                                                                       | IN-LINE<br>4-CYLINDER                                                                                                                                                                                                                                                                                                                                                                                                                                                                                                                                                                                                                                                                                                                                                                                                                                                                                                                                                                                                                                                                                                                                                                                                                                                                                                                                                                                                                                                                                                                                                                                                                                                                                                                                                                                                                                                                                                                                                                                                                                                                                                          |
| DISPLACEMENT (L / CC)                                                                                                                                                                                                                                                                                                                                                                                                                                                                                                                                                                                                                                                                                                                                                                                                        | 1.5 / 1496                                                                                                                        | 1.5 / 1496                                                                                                                  | 1.5 / 1496                                                                                                                                                                                                                                                                                                                                                                                                                                                                                                                                                                                                                                                                                                                                                                                                                                                                                                                                                                                                                                                                                                                                                                                                                                                                                                                                                                                                                                                                                                                                                                                                                                                                                                                                                                                                                                                                                                                                                                                                                                                                                                                     |
| HORSEPOWER @ RPM                                                                                                                                                                                                                                                                                                                                                                                                                                                                                                                                                                                                                                                                                                                                                                                                             | 119 @ 6600                                                                                                                        | 119 @ 6600                                                                                                                  | 119 @ 6600                                                                                                                                                                                                                                                                                                                                                                                                                                                                                                                                                                                                                                                                                                                                                                                                                                                                                                                                                                                                                                                                                                                                                                                                                                                                                                                                                                                                                                                                                                                                                                                                                                                                                                                                                                                                                                                                                                                                                                                                                                                                                                                     |
| TORQUE (LB-FT @ RPM)                                                                                                                                                                                                                                                                                                                                                                                                                                                                                                                                                                                                                                                                                                                                                                                                         | 107 @ 4300                                                                                                                        | 107 @ 4300                                                                                                                  | 107 @ 4300                                                                                                                                                                                                                                                                                                                                                                                                                                                                                                                                                                                                                                                                                                                                                                                                                                                                                                                                                                                                                                                                                                                                                                                                                                                                                                                                                                                                                                                                                                                                                                                                                                                                                                                                                                                                                                                                                                                                                                                                                                                                                                                     |
| BORE AND STROKE (MM)                                                                                                                                                                                                                                                                                                                                                                                                                                                                                                                                                                                                                                                                                                                                                                                                         | 73 X 89.5                                                                                                                         | 73 X 89.5                                                                                                                   | 73 X 89.5                                                                                                                                                                                                                                                                                                                                                                                                                                                                                                                                                                                                                                                                                                                                                                                                                                                                                                                                                                                                                                                                                                                                                                                                                                                                                                                                                                                                                                                                                                                                                                                                                                                                                                                                                                                                                                                                                                                                                                                                                                                                                                                      |
| COMPRESSION RATIO                                                                                                                                                                                                                                                                                                                                                                                                                                                                                                                                                                                                                                                                                                                                                                                                            | 10.6 : 1                                                                                                                          | 10.6 : 1                                                                                                                    | 10.6 : 1                                                                                                                                                                                                                                                                                                                                                                                                                                                                                                                                                                                                                                                                                                                                                                                                                                                                                                                                                                                                                                                                                                                                                                                                                                                                                                                                                                                                                                                                                                                                                                                                                                                                                                                                                                                                                                                                                                                                                                                                                                                                                                                       |
| VALVE TRAIN                                                                                                                                                                                                                                                                                                                                                                                                                                                                                                                                                                                                                                                                                                                                                                                                                  | 16-VALVE DOHC<br>I-VTEC                                                                                                           | 16-VALVE DOHC<br>I-VTEC                                                                                                     | 16-VALVE DOH<br>I-VTEC                                                                                                                                                                                                                                                                                                                                                                                                                                                                                                                                                                                                                                                                                                                                                                                                                                                                                                                                                                                                                                                                                                                                                                                                                                                                                                                                                                                                                                                                                                                                                                                                                                                                                                                                                                                                                                                                                                                                                                                                                                                                                                         |
| ELECTRONIC PARKING BRAKE (EPB) WITH AUTOMATIC BRAKE HOLD                                                                                                                                                                                                                                                                                                                                                                                                                                                                                                                                                                                                                                                                                                                                                                     | <b>O</b>                                                                                                                          | 0                                                                                                                           | 0                                                                                                                                                                                                                                                                                                                                                                                                                                                                                                                                                                                                                                                                                                                                                                                                                                                                                                                                                                                                                                                                                                                                                                                                                                                                                                                                                                                                                                                                                                                                                                                                                                                                                                                                                                                                                                                                                                                                                                                                                                                                                                                              |
| HILL DESCENT CONTROL                                                                                                                                                                                                                                                                                                                                                                                                                                                                                                                                                                                                                                                                                                                                                                                                         | 0                                                                                                                                 | 0                                                                                                                           | 0                                                                                                                                                                                                                                                                                                                                                                                                                                                                                                                                                                                                                                                                                                                                                                                                                                                                                                                                                                                                                                                                                                                                                                                                                                                                                                                                                                                                                                                                                                                                                                                                                                                                                                                                                                                                                                                                                                                                                                                                                                                                                                                              |
| HILL START ASSIST (HSA)                                                                                                                                                                                                                                                                                                                                                                                                                                                                                                                                                                                                                                                                                                                                                                                                      | 0                                                                                                                                 | 0                                                                                                                           | 0                                                                                                                                                                                                                                                                                                                                                                                                                                                                                                                                                                                                                                                                                                                                                                                                                                                                                                                                                                                                                                                                                                                                                                                                                                                                                                                                                                                                                                                                                                                                                                                                                                                                                                                                                                                                                                                                                                                                                                                                                                                                                                                              |
| ECO ASSIST SYSTEM                                                                                                                                                                                                                                                                                                                                                                                                                                                                                                                                                                                                                                                                                                                                                                                                            | 0                                                                                                                                 | 0                                                                                                                           | 0                                                                                                                                                                                                                                                                                                                                                                                                                                                                                                                                                                                                                                                                                                                                                                                                                                                                                                                                                                                                                                                                                                                                                                                                                                                                                                                                                                                                                                                                                                                                                                                                                                                                                                                                                                                                                                                                                                                                                                                                                                                                                                                              |
| DIRECT IGNITION SYSTEM WITH IMMOBILIZER                                                                                                                                                                                                                                                                                                                                                                                                                                                                                                                                                                                                                                                                                                                                                                                      | 0                                                                                                                                 | 0                                                                                                                           | 0                                                                                                                                                                                                                                                                                                                                                                                                                                                                                                                                                                                                                                                                                                                                                                                                                                                                                                                                                                                                                                                                                                                                                                                                                                                                                                                                                                                                                                                                                                                                                                                                                                                                                                                                                                                                                                                                                                                                                                                                                                                                                                                              |
| TRANSMISSION                                                                                                                                                                                                                                                                                                                                                                                                                                                                                                                                                                                                                                                                                                                                                                                                                 | LX                                                                                                                                | EX                                                                                                                          | EX-L                                                                                                                                                                                                                                                                                                                                                                                                                                                                                                                                                                                                                                                                                                                                                                                                                                                                                                                                                                                                                                                                                                                                                                                                                                                                                                                                                                                                                                                                                                                                                                                                                                                                                                                                                                                                                                                                                                                                                                                                                                                                                                                           |
| CONTINUOUSLY VARIABLE TRANSMISSION (CVT)                                                                                                                                                                                                                                                                                                                                                                                                                                                                                                                                                                                                                                                                                                                                                                                     | 0                                                                                                                                 | 0                                                                                                                           | 0                                                                                                                                                                                                                                                                                                                                                                                                                                                                                                                                                                                                                                                                                                                                                                                                                                                                                                                                                                                                                                                                                                                                                                                                                                                                                                                                                                                                                                                                                                                                                                                                                                                                                                                                                                                                                                                                                                                                                                                                                                                                                                                              |
| BODY / SUSPENSION / CHASSIS                                                                                                                                                                                                                                                                                                                                                                                                                                                                                                                                                                                                                                                                                                                                                                                                  | LX                                                                                                                                | EX                                                                                                                          | EX-L                                                                                                                                                                                                                                                                                                                                                                                                                                                                                                                                                                                                                                                                                                                                                                                                                                                                                                                                                                                                                                                                                                                                                                                                                                                                                                                                                                                                                                                                                                                                                                                                                                                                                                                                                                                                                                                                                                                                                                                                                                                                                                                           |
| UNIT-BODY CONSTRUCTION                                                                                                                                                                                                                                                                                                                                                                                                                                                                                                                                                                                                                                                                                                                                                                                                       | 0                                                                                                                                 | 0                                                                                                                           | 0                                                                                                                                                                                                                                                                                                                                                                                                                                                                                                                                                                                                                                                                                                                                                                                                                                                                                                                                                                                                                                                                                                                                                                                                                                                                                                                                                                                                                                                                                                                                                                                                                                                                                                                                                                                                                                                                                                                                                                                                                                                                                                                              |
| MACPHERSON STRUT FRONT SUSPENSION                                                                                                                                                                                                                                                                                                                                                                                                                                                                                                                                                                                                                                                                                                                                                                                            | 0                                                                                                                                 | 0                                                                                                                           | 0                                                                                                                                                                                                                                                                                                                                                                                                                                                                                                                                                                                                                                                                                                                                                                                                                                                                                                                                                                                                                                                                                                                                                                                                                                                                                                                                                                                                                                                                                                                                                                                                                                                                                                                                                                                                                                                                                                                                                                                                                                                                                                                              |
| TORSION-BEAM REAR SUSPENSION                                                                                                                                                                                                                                                                                                                                                                                                                                                                                                                                                                                                                                                                                                                                                                                                 | 0                                                                                                                                 | 0                                                                                                                           | 0                                                                                                                                                                                                                                                                                                                                                                                                                                                                                                                                                                                                                                                                                                                                                                                                                                                                                                                                                                                                                                                                                                                                                                                                                                                                                                                                                                                                                                                                                                                                                                                                                                                                                                                                                                                                                                                                                                                                                                                                                                                                                                                              |
| ELECTRIC POWER-ASSISTED RACK-AND-PINION STEERING (EPS)                                                                                                                                                                                                                                                                                                                                                                                                                                                                                                                                                                                                                                                                                                                                                                       | 0                                                                                                                                 | 0                                                                                                                           | 0                                                                                                                                                                                                                                                                                                                                                                                                                                                                                                                                                                                                                                                                                                                                                                                                                                                                                                                                                                                                                                                                                                                                                                                                                                                                                                                                                                                                                                                                                                                                                                                                                                                                                                                                                                                                                                                                                                                                                                                                                                                                                                                              |
| STABILIZER BAR (MM, FRONT / REAR)                                                                                                                                                                                                                                                                                                                                                                                                                                                                                                                                                                                                                                                                                                                                                                                            | 24 / 19                                                                                                                           | 24 / 19                                                                                                                     | 24 / 19                                                                                                                                                                                                                                                                                                                                                                                                                                                                                                                                                                                                                                                                                                                                                                                                                                                                                                                                                                                                                                                                                                                                                                                                                                                                                                                                                                                                                                                                                                                                                                                                                                                                                                                                                                                                                                                                                                                                                                                                                                                                                                                        |
| STEERING WHEEL TURNS, LOCK-TO-LOCK                                                                                                                                                                                                                                                                                                                                                                                                                                                                                                                                                                                                                                                                                                                                                                                           | 2.7                                                                                                                               | 2.7                                                                                                                         | 2.7                                                                                                                                                                                                                                                                                                                                                                                                                                                                                                                                                                                                                                                                                                                                                                                                                                                                                                                                                                                                                                                                                                                                                                                                                                                                                                                                                                                                                                                                                                                                                                                                                                                                                                                                                                                                                                                                                                                                                                                                                                                                                                                            |
| STEERING RATIO                                                                                                                                                                                                                                                                                                                                                                                                                                                                                                                                                                                                                                                                                                                                                                                                               | 14.4                                                                                                                              | 14.4                                                                                                                        | 14.4                                                                                                                                                                                                                                                                                                                                                                                                                                                                                                                                                                                                                                                                                                                                                                                                                                                                                                                                                                                                                                                                                                                                                                                                                                                                                                                                                                                                                                                                                                                                                                                                                                                                                                                                                                                                                                                                                                                                                                                                                                                                                                                           |
| TURNING DIAMETER, CURB-TO-CURB (M)                                                                                                                                                                                                                                                                                                                                                                                                                                                                                                                                                                                                                                                                                                                                                                                           | 11.3                                                                                                                              | 11.3                                                                                                                        | 11.3                                                                                                                                                                                                                                                                                                                                                                                                                                                                                                                                                                                                                                                                                                                                                                                                                                                                                                                                                                                                                                                                                                                                                                                                                                                                                                                                                                                                                                                                                                                                                                                                                                                                                                                                                                                                                                                                                                                                                                                                                                                                                                                           |
| POWER-ASSISTED VENTILATED FRONT DISC / SOLID REAR DISC BRAKES<br>(MM, FRONT / REAR)                                                                                                                                                                                                                                                                                                                                                                                                                                                                                                                                                                                                                                                                                                                                          | 293 / 282                                                                                                                         | 293 / 282                                                                                                                   | 293 / 282                                                                                                                                                                                                                                                                                                                                                                                                                                                                                                                                                                                                                                                                                                                                                                                                                                                                                                                                                                                                                                                                                                                                                                                                                                                                                                                                                                                                                                                                                                                                                                                                                                                                                                                                                                                                                                                                                                                                                                                                                                                                                                                      |
| ALLOY WHEELS                                                                                                                                                                                                                                                                                                                                                                                                                                                                                                                                                                                                                                                                                                                                                                                                                 | 17"                                                                                                                               | 17"                                                                                                                         | 18"                                                                                                                                                                                                                                                                                                                                                                                                                                                                                                                                                                                                                                                                                                                                                                                                                                                                                                                                                                                                                                                                                                                                                                                                                                                                                                                                                                                                                                                                                                                                                                                                                                                                                                                                                                                                                                                                                                                                                                                                                                                                                                                            |
| TIRES                                                                                                                                                                                                                                                                                                                                                                                                                                                                                                                                                                                                                                                                                                                                                                                                                        | 215/60 R17 96H                                                                                                                    | 215/60 R17 96H                                                                                                              | 225/50 R18 95                                                                                                                                                                                                                                                                                                                                                                                                                                                                                                                                                                                                                                                                                                                                                                                                                                                                                                                                                                                                                                                                                                                                                                                                                                                                                                                                                                                                                                                                                                                                                                                                                                                                                                                                                                                                                                                                                                                                                                                                                                                                                                                  |
| FULL SIZE SPARE TIRE                                                                                                                                                                                                                                                                                                                                                                                                                                                                                                                                                                                                                                                                                                                                                                                                         | 0                                                                                                                                 | 0                                                                                                                           | 0                                                                                                                                                                                                                                                                                                                                                                                                                                                                                                                                                                                                                                                                                                                                                                                                                                                                                                                                                                                                                                                                                                                                                                                                                                                                                                                                                                                                                                                                                                                                                                                                                                                                                                                                                                                                                                                                                                                                                                                                                                                                                                                              |
| EXTERIOR MEASUREMENTS                                                                                                                                                                                                                                                                                                                                                                                                                                                                                                                                                                                                                                                                                                                                                                                                        | LX                                                                                                                                | EX                                                                                                                          | EX-L                                                                                                                                                                                                                                                                                                                                                                                                                                                                                                                                                                                                                                                                                                                                                                                                                                                                                                                                                                                                                                                                                                                                                                                                                                                                                                                                                                                                                                                                                                                                                                                                                                                                                                                                                                                                                                                                                                                                                                                                                                                                                                                           |
| WHEELBASE (MM)                                                                                                                                                                                                                                                                                                                                                                                                                                                                                                                                                                                                                                                                                                                                                                                                               | 2610                                                                                                                              | 2610                                                                                                                        | 2610                                                                                                                                                                                                                                                                                                                                                                                                                                                                                                                                                                                                                                                                                                                                                                                                                                                                                                                                                                                                                                                                                                                                                                                                                                                                                                                                                                                                                                                                                                                                                                                                                                                                                                                                                                                                                                                                                                                                                                                                                                                                                                                           |
| LENGTH (MM)                                                                                                                                                                                                                                                                                                                                                                                                                                                                                                                                                                                                                                                                                                                                                                                                                  | 4330                                                                                                                              | 4330                                                                                                                        | 4330                                                                                                                                                                                                                                                                                                                                                                                                                                                                                                                                                                                                                                                                                                                                                                                                                                                                                                                                                                                                                                                                                                                                                                                                                                                                                                                                                                                                                                                                                                                                                                                                                                                                                                                                                                                                                                                                                                                                                                                                                                                                                                                           |
|                                                                                                                                                                                                                                                                                                                                                                                                                                                                                                                                                                                                                                                                                                                                                                                                                              |                                                                                                                                   |                                                                                                                             |                                                                                                                                                                                                                                                                                                                                                                                                                                                                                                                                                                                                                                                                                                                                                                                                                                                                                                                                                                                                                                                                                                                                                                                                                                                                                                                                                                                                                                                                                                                                                                                                                                                                                                                                                                                                                                                                                                                                                                                                                                                                                                                                |
| HEIGHT (MM)                                                                                                                                                                                                                                                                                                                                                                                                                                                                                                                                                                                                                                                                                                                                                                                                                  | 1590                                                                                                                              | 1590                                                                                                                        | 1590                                                                                                                                                                                                                                                                                                                                                                                                                                                                                                                                                                                                                                                                                                                                                                                                                                                                                                                                                                                                                                                                                                                                                                                                                                                                                                                                                                                                                                                                                                                                                                                                                                                                                                                                                                                                                                                                                                                                                                                                                                                                                                                           |
| HEIGHT (MM) WIDTH (MM)                                                                                                                                                                                                                                                                                                                                                                                                                                                                                                                                                                                                                                                                                                                                                                                                       | 1590<br>1790                                                                                                                      | 1590<br>1790                                                                                                                | 1590<br>1790                                                                                                                                                                                                                                                                                                                                                                                                                                                                                                                                                                                                                                                                                                                                                                                                                                                                                                                                                                                                                                                                                                                                                                                                                                                                                                                                                                                                                                                                                                                                                                                                                                                                                                                                                                                                                                                                                                                                                                                                                                                                                                                   |
|                                                                                                                                                                                                                                                                                                                                                                                                                                                                                                                                                                                                                                                                                                                                                                                                                              |                                                                                                                                   |                                                                                                                             |                                                                                                                                                                                                                                                                                                                                                                                                                                                                                                                                                                                                                                                                                                                                                                                                                                                                                                                                                                                                                                                                                                                                                                                                                                                                                                                                                                                                                                                                                                                                                                                                                                                                                                                                                                                                                                                                                                                                                                                                                                                                                                                                |
| WIDTH (MM)                                                                                                                                                                                                                                                                                                                                                                                                                                                                                                                                                                                                                                                                                                                                                                                                                   | 1790                                                                                                                              | 1790                                                                                                                        | 1790                                                                                                                                                                                                                                                                                                                                                                                                                                                                                                                                                                                                                                                                                                                                                                                                                                                                                                                                                                                                                                                                                                                                                                                                                                                                                                                                                                                                                                                                                                                                                                                                                                                                                                                                                                                                                                                                                                                                                                                                                                                                                                                           |
| WIDTH (MM) TRACK (MM, FRONT / REAR)                                                                                                                                                                                                                                                                                                                                                                                                                                                                                                                                                                                                                                                                                                                                                                                          | 1790<br>1548 /1553                                                                                                                | 1790<br>1548 /1553                                                                                                          | 1790<br>1537 /1543                                                                                                                                                                                                                                                                                                                                                                                                                                                                                                                                                                                                                                                                                                                                                                                                                                                                                                                                                                                                                                                                                                                                                                                                                                                                                                                                                                                                                                                                                                                                                                                                                                                                                                                                                                                                                                                                                                                                                                                                                                                                                                             |
| AVIDTH (MM)  TRACK (MM, FRONT / REAR)  GROUND CLEARANCE (MM, UNLADEN)  CURB WEIGHT (KG)                                                                                                                                                                                                                                                                                                                                                                                                                                                                                                                                                                                                                                                                                                                                      | 1790<br>1548 /1553<br>196                                                                                                         | 1790<br>1548 /1553<br>196                                                                                                   | 1790<br>1537 /1543<br>196                                                                                                                                                                                                                                                                                                                                                                                                                                                                                                                                                                                                                                                                                                                                                                                                                                                                                                                                                                                                                                                                                                                                                                                                                                                                                                                                                                                                                                                                                                                                                                                                                                                                                                                                                                                                                                                                                                                                                                                                                                                                                                      |
| AVIDTH (MM)  TRACK (MM, FRONT / REAR)  GROUND CLEARANCE (MM, UNLADEN)  CURB WEIGHT (KG)  WEIGHT DISTRIBUTION (%, FRONT / REAR)                                                                                                                                                                                                                                                                                                                                                                                                                                                                                                                                                                                                                                                                                               | 1790<br>1548 /1553<br>196<br>1274                                                                                                 | 1790<br>1548 /1553<br>196<br>1277                                                                                           | 1790<br>1537 /1543<br>196<br>1300                                                                                                                                                                                                                                                                                                                                                                                                                                                                                                                                                                                                                                                                                                                                                                                                                                                                                                                                                                                                                                                                                                                                                                                                                                                                                                                                                                                                                                                                                                                                                                                                                                                                                                                                                                                                                                                                                                                                                                                                                                                                                              |
| AVIDTH (MM)  IRACK (MM, FRONT / REAR)  GROUND CLEARANCE (MM, UNLADEN)  CURB WEIGHT (KG)  WEIGHT DISTRIBUTION (%, FRONT / REAR)  INTERIOR MEASUREMENTS                                                                                                                                                                                                                                                                                                                                                                                                                                                                                                                                                                                                                                                                        | 1790<br>1548 /1553<br>196<br>1274<br>53 / 47                                                                                      | 1790<br>1548 /1553<br>196<br>1277<br>53 / 47                                                                                | 1790<br>1537/1543<br>196<br>1300<br>53/47                                                                                                                                                                                                                                                                                                                                                                                                                                                                                                                                                                                                                                                                                                                                                                                                                                                                                                                                                                                                                                                                                                                                                                                                                                                                                                                                                                                                                                                                                                                                                                                                                                                                                                                                                                                                                                                                                                                                                                                                                                                                                      |
| MIDTH (MM)  IRACK (MM, FRONT / REAR)  GROUND CLEARANCE (MM, UNLADEN)  CURB WEIGHT (KG)  WEIGHT DISTRIBUTION (%, FRONT / REAR)  INTERIOR MEASUREMENTS  HEADROOM (MM, FRONT / REAR)                                                                                                                                                                                                                                                                                                                                                                                                                                                                                                                                                                                                                                            | 1790<br>1548 /1553<br>196<br>1274<br>53 / 47<br>LX                                                                                | 1790<br>1548 /1553<br>196<br>1277<br>53 / 47<br>EX                                                                          | 1790<br>1537/1543<br>196<br>1300<br>53/47<br>EX-L                                                                                                                                                                                                                                                                                                                                                                                                                                                                                                                                                                                                                                                                                                                                                                                                                                                                                                                                                                                                                                                                                                                                                                                                                                                                                                                                                                                                                                                                                                                                                                                                                                                                                                                                                                                                                                                                                                                                                                                                                                                                              |
| MIDTH (MM)  FRACK (MM, FRONT / REAR)  SROUND CLEARANCE (MM, UNLADEN)  CURB WEIGHT (KG)  WEIGHT DISTRIBUTION (%, FRONT / REAR)  NTERIOR MEASUREMENTS  HEADROOM (MM, FRONT / REAR)  LEGROOM (MM, FRONT / REAR)                                                                                                                                                                                                                                                                                                                                                                                                                                                                                                                                                                                                                 | 1790<br>1548/1553<br>196<br>1274<br>53/47<br>LX<br>984/957                                                                        | 1790<br>1548 /1553<br>196<br>1277<br>53 / 47<br>EX<br>984 / 957                                                             | 1790<br>1537 /1543<br>196<br>1300<br>53 / 47<br>EX-L<br>984 / 957                                                                                                                                                                                                                                                                                                                                                                                                                                                                                                                                                                                                                                                                                                                                                                                                                                                                                                                                                                                                                                                                                                                                                                                                                                                                                                                                                                                                                                                                                                                                                                                                                                                                                                                                                                                                                                                                                                                                                                                                                                                              |
| MIDTH (MM)  RRACK (MM, FRONT / REAR)  SROUND CLEARANCE (MM, UNLADEN)  CURB WEIGHT (KG)  WEIGHT DISTRIBUTION (%, FRONT / REAR)  NTERIOR MEASUREMENTS  HEADROOM (MM, FRONT / REAR)  LEGROOM (MM, FRONT / REAR)  SHOULDER ROOM (MM, FRONT / REAR)                                                                                                                                                                                                                                                                                                                                                                                                                                                                                                                                                                               | 1790<br>1548 /1553<br>196<br>1274<br>53 / 47<br>LX<br>984 / 957<br>1047 / 1017<br>1438 / 1357<br>1349 / 1151                      | 1790<br>1548/1553<br>196<br>1277<br>53/47<br>EX<br>984/957<br>1047/1017<br>1438/1357<br>1349/1151                           | 1790<br>1537/1543<br>196<br>1300<br>53/47<br><b>EX-L</b><br>984/957<br>1047/1017<br>1438/1357                                                                                                                                                                                                                                                                                                                                                                                                                                                                                                                                                                                                                                                                                                                                                                                                                                                                                                                                                                                                                                                                                                                                                                                                                                                                                                                                                                                                                                                                                                                                                                                                                                                                                                                                                                                                                                                                                                                                                                                                                                  |
| MIDTH (MM)  IRACK (MM, FRONT / REAR)  GROUND CLEARANCE (MM, UNLADEN)  CURB WEIGHT (KG)  WEIGHT DISTRIBUTION (%, FRONT / REAR)  INTERIOR MEASUREMENTS  HEADROOM (MM, FRONT / REAR)  HEROOM (MM, FRONT / REAR)  HIPROOM (MM, FRONT / REAR)  CARGO VOLUME (M3 / LITERS, SEAT UP)                                                                                                                                                                                                                                                                                                                                                                                                                                                                                                                                                | 1790<br>1548/1553<br>196<br>1274<br>53/47<br>LX<br>984/957<br>1047/1017<br>1438/1357<br>1349/1151<br>354/1315                     | 1790<br>1548/1553<br>196<br>1277<br>53/47<br>EX<br>984/957<br>1047/1017<br>1438/1357<br>1349/1151<br>354/1315               | 1790 1537 /1543 196 1300 53 / 47  EX-L 984 / 957 1047 / 1017 1438 / 1357 1349 / 1151                                                                                                                                                                                                                                                                                                                                                                                                                                                                                                                                                                                                                                                                                                                                                                                                                                                                                                                                                                                                                                                                                                                                                                                                                                                                                                                                                                                                                                                                                                                                                                                                                                                                                                                                                                                                                                                                                                                                                                                                                                           |
| MIDTH (MM)  FRACK (MM, FRONT / REAR)  SROUND CLEARANCE (MM, UNLADEN)  SURB WEIGHT (KG)  WEIGHT DISTRIBUTION (%, FRONT / REAR)  NTERIOR MEASUREMENTS  HEADROOM (MM, FRONT / REAR)  HOULDER ROOM (MM, FRONT / REAR)  HIPROOM (MM, FRONT / REAR)  CARGO VOLUME (M3 / LITERS, SEAT UP)                                                                                                                                                                                                                                                                                                                                                                                                                                                                                                                                           | 1790<br>1548 /1553<br>196<br>1274<br>53 / 47<br>LX<br>984 / 957<br>1047 / 1017<br>1438 / 1357<br>1349 / 1151                      | 1790<br>1548/1553<br>196<br>1277<br>53/47<br>EX<br>984/957<br>1047/1017<br>1438/1357<br>1349/1151                           | 1790 1537 /1543 196 1300 53 / 47 EX-L 984 / 957 1047 / 1017 1438 / 1357                                                                                                                                                                                                                                                                                                                                                                                                                                                                                                                                                                                                                                                                                                                                                                                                                                                                                                                                                                                                                                                                                                                                                                                                                                                                                                                                                                                                                                                                                                                                                                                                                                                                                                                                                                                                                                                                                                                                                                                                                                                        |
| MIDTH (MM)  ITRACK (MM, FRONT / REAR)  GROUND CLEARANCE (MM, UNLADEN)  CURB WEIGHT (KG)  WEIGHT DISTRIBUTION (%, FRONT / REAR)  INTERIOR MEASUREMENTS  HEADROOM (MM, FRONT / REAR)  SHOULDER ROOM (MM, FRONT / REAR)  HIPROOM (MM, FRONT / REAR)  CARGO VOLUME (M3 / LITERS, SEAT UP)  PASSENGER VOLUME (M3 / LITERS)                                                                                                                                                                                                                                                                                                                                                                                                                                                                                                        | 1790<br>1548/1553<br>196<br>1274<br>53/47<br>LX<br>984/957<br>1047/1017<br>1438/1357<br>1349/1151<br>354/1315                     | 1790<br>1548/1553<br>196<br>1277<br>53/47<br>EX<br>984/957<br>1047/1017<br>1438/1357<br>1349/1151<br>354/1315               | 1790 1537 /1543 196 1300 53 / 47 EX-L 984 / 957 1047 / 1017 1438 / 1357 1349 / 1151                                                                                                                                                                                                                                                                                                                                                                                                                                                                                                                                                                                                                                                                                                                                                                                                                                                                                                                                                                                                                                                                                                                                                                                                                                                                                                                                                                                                                                                                                                                                                                                                                                                                                                                                                                                                                                                                                                                                                                                                                                            |
| MIDTH (MM)  ITRACK (MM, FRONT / REAR)  GROUND CLEARANCE (MM, UNLADEN)  CURB WEIGHT (KG)  WEIGHT DISTRIBUTION (%, FRONT / REAR)  INTERIOR MEASUREMENTS  HEADROOM (MM, FRONT / REAR)  LEGROOM (MM, FRONT / REAR)  SHOULDER ROOM (MM, FRONT / REAR)  HIPROOM (MM, FRONT / REAR)  CARGO VOLUME (M3 / LITERS, SEAT UP)  PASSENGER VOLUME (M3 / LITERS)  FUEL & CAPACITY                                                                                                                                                                                                                                                                                                                                                                                                                                                           | 1790<br>1548/1553<br>196<br>1274<br>53/47<br>LX<br>984/957<br>1047/1017<br>1438/1357<br>1349/1151<br>354/1315<br>2.76/2761        | 1790<br>1548/1553<br>196<br>1277<br>53/47<br>EX<br>984/957<br>1047/1017<br>1438/1357<br>1349/1151<br>354/1315<br>2.76/2761  | 1790<br>1537 /1543<br>196<br>1300<br>53 / 47<br><b>EX-L</b><br>984 / 957<br>1047 / 1017<br>1438 / 1357<br>1349 / 1151<br>354 / 1315<br>2.76 / 2761                                                                                                                                                                                                                                                                                                                                                                                                                                                                                                                                                                                                                                                                                                                                                                                                                                                                                                                                                                                                                                                                                                                                                                                                                                                                                                                                                                                                                                                                                                                                                                                                                                                                                                                                                                                                                                                                                                                                                                             |
| MIDTH (MM)  PRACK (MM, FRONT / REAR)  SROUND CLEARANCE (MM, UNLADEN)  CURB WEIGHT (KG)  WEIGHT DISTRIBUTION (%, FRONT / REAR)  NTERIOR MEASUREMENTS  HEADROOM (MM, FRONT / REAR)  SHOULDER ROOM (MM, FRONT / REAR)  HIPROOM (MM, FRONT / REAR)  CARGO VOLUME (M3 / LITERS, SEAT UP)  PASSENGER VOLUME (M3 / LITERS)  FUEL & CAPACITY  FUEL TANK CAPACITY (LITERS)                                                                                                                                                                                                                                                                                                                                                                                                                                                            | 1790<br>1548/1553<br>196<br>1274<br>53/47<br>LX<br>984/957<br>1047/1017<br>1438/1357<br>1349/1151<br>354/1315<br>2.76/2761<br>LX  | 1790 1548/1553 196 1277 53/47 EX 984/957 1047/1017 1438/1357 1349/1151 354/1315 2.76/2761 EX                                | 1790 1537 /1543 196 1300 53 / 47 EX-L 984 / 957 1047 / 1017 1438 / 1357 1349 / 1151 354 / 1315 2.76 / 2761 EX-L                                                                                                                                                                                                                                                                                                                                                                                                                                                                                                                                                                                                                                                                                                                                                                                                                                                                                                                                                                                                                                                                                                                                                                                                                                                                                                                                                                                                                                                                                                                                                                                                                                                                                                                                                                                                                                                                                                                                                                                                                |
| WIDTH (MM)  TRACK (MM, FRONT / REAR)  GROUND CLEARANCE (MM, UNLADEN)  CURB WEIGHT (KG)  WEIGHT (KG)  INTERIOR MEASUREMENTS  HEADROOM (MM, FRONT / REAR)  HEADROOM (MM, FRONT / REAR)  SHOULDER ROOM (MM, FRONT / REAR)  HIPROOM (MM, FRONT / REAR)  CARGO VOLUME (M3 / LITERS, SEAT UP)  PASSENGER VOLUME (M3 / LITERS)  FUEL TANK CAPACITY  FUEL TANK CAPACITY (LITERS)  REQUIRED FUEL                                                                                                                                                                                                                                                                                                                                                                                                                                      | 1790 1548/1553 196 1274 53/47  LX 984/957 1047/1017 1438/1357 1349/1151 354/1315 2.76/2761  LX 40 REGULAR                         | 1790 1548/1553 196 1277 53/47 EX 984/957 1047/1017 1438/1357 1349/1151 354/1315 2.76/2761 EX 40 REGULAR                     | 1790 1537 /1543 196 1300 53 / 47  EX-L 984 / 957 1047 / 1017 1438 / 1357 1349 / 1151 354 / 1315 2.76 / 2761  EX-L  984 / 987  984 / 987  148 / 188 / 188 / 188 / 188 / 188 / 188 / 188 / 188 / 188 / 188 / 188 / 188 / 188 / 188 / 188 / 188 / 188 / 188 / 188 / 188 / 188 / 188 / 188 / 188 / 188 / 188 / 188 / 188 / 188 / 188 / 188 / 188 / 188 / 188 / 188 / 188 / 188 / 188 / 188 / 188 / 188 / 188 / 188 / 188 / 188 / 188 / 188 / 188 / 188 / 188 / 188 / 188 / 188 / 188 / 188 / 188 / 188 / 188 / 188 / 188 / 188 / 188 / 188 / 188 / 188 / 188 / 188 / 188 / 188 / 188 / 188 / 188 / 188 / 188 / 188 / 188 / 188 / 188 / 188 / 188 / 188 / 188 / 188 / 188 / 188 / 188 / 188 / 188 / 188 / 188 / 188 / 188 / 188 / 188 / 188 / 188 / 188 / 188 / 188 / 188 / 188 / 188 / 188 / 188 / 188 / 188 / 188 / 188 / 188 / 188 / 188 / 188 / 188 / 188 / 188 / 188 / 188 / 188 / 188 / 188 / 188 / 188 / 188 / 188 / 188 / 188 / 188 / 188 / 188 / 188 / 188 / 188 / 188 / 188 / 188 / 188 / 188 / 188 / 188 / 188 / 188 / 188 / 188 / 188 / 188 / 188 / 188 / 188 / 188 / 188 / 188 / 188 / 188 / 188 / 188 / 188 / 188 / 188 / 188 / 188 / 188 / 188 / 188 / 188 / 188 / 188 / 188 / 188 / 188 / 188 / 188 / 188 / 188 / 188 / 188 / 188 / 188 / 188 / 188 / 188 / 188 / 188 / 188 / 188 / 188 / 188 / 188 / 188 / 188 / 188 / 188 / 188 / 188 / 188 / 188 / 188 / 188 / 188 / 188 / 188 / 188 / 188 / 188 / 188 / 188 / 188 / 188 / 188 / 188 / 188 / 188 / 188 / 188 / 188 / 188 / 188 / 188 / 188 / 188 / 188 / 188 / 188 / 188 / 188 / 188 / 188 / 188 / 188 / 188 / 188 / 188 / 188 / 188 / 188 / 188 / 188 / 188 / 188 / 188 / 188 / 188 / 188 / 188 / 188 / 188 / 188 / 188 / 188 / 188 / 188 / 188 / 188 / 188 / 188 / 188 / 188 / 188 / 188 / 188 / 188 / 188 / 188 / 188 / 188 / 188 / 188 / 188 / 188 / 188 / 188 / 188 / 188 / 188 / 188 / 188 / 188 / 188 / 188 / 188 / 188 / 188 / 188 / 188 / 188 / 188 / 188 / 188 / 188 / 188 / 188 / 188 / 188 / 188 / 188 / 188 / 188 / 188 / 188 / 188 / 188 / 188 / 188 / 188 / 188 / 188 / 188 / 188 / 188 / 188 / 188 / 188 / 188 / 188 / 188 / 188 / 188 / 188 / 1 |
| WIDTH (MM)  TRACK (MM, FRONT / REAR)  GROUND CLEARANCE (MM, UNLADEN)  CURB WEIGHT (KG)  WEIGHT DISTRIBUTION (%, FRONT / REAR)  INTERIOR MEASUREMENTS  HEADROOM (MM, FRONT / REAR)  SHOULDER ROOM (MM, FRONT / REAR)  SHOULDER ROOM (MM, FRONT / REAR)  CARGO VOLUME (M3 / LITERS, SEAT UP)  PASSENGER VOLUME (M3 / LITERS)  FUEL & CAPACITY  FUEL TANK CAPACITY (LITERS)  REQUIRED FUEL  EXTERIOR FEATURES                                                                                                                                                                                                                                                                                                                                                                                                                   | 1790 1548 /1553 196 1274 53 / 47  LX 984 / 957 1047 / 1017 1438 / 1357 1349 / 1151 354 / 1315 2.76 / 2761  LX 40 REGULAR UNLEADED | 1790 1548/1553 196 1277 53/47 EX 984/957 1047/1017 1438/1357 1349/1151 354/1315 2.76/2761 EX 40 REGULAR UNLEADED            | 1790 1537 /1543 196 1300 53 / 47  EX-L 984 / 957 1047 / 1017 1438 / 1357 1349 / 1151 354 / 1315 2.76 / 2761  EX-L  REGULAR UNLEADED                                                                                                                                                                                                                                                                                                                                                                                                                                                                                                                                                                                                                                                                                                                                                                                                                                                                                                                                                                                                                                                                                                                                                                                                                                                                                                                                                                                                                                                                                                                                                                                                                                                                                                                                                                                                                                                                                                                                                                                            |
| AVIDTH (MM)  TRACK (MM, FRONT / REAR)  GROUND CLEARANCE (MM, UNLADEN)  CURB WEIGHT (KG)  WEIGHT DISTRIBUTION (%, FRONT / REAR)  INTERIOR MEASUREMENTS  HEADROOM (MM, FRONT / REAR)  SHOULDER ROOM (MM, FRONT / REAR)  SHOULDER ROOM (MM, FRONT / REAR)  CARGO VOLUME (M3 / LITERS, SEAT UP)  PASSENGER VOLUME (M3 / LITERS)  FUEL & CAPACITY  FUEL TANK CAPACITY (LITERS)  REQUIRED FUEL  EXTERIOR FEATURES  LED HEADLIGHTS WITH AUTO-OFF                                                                                                                                                                                                                                                                                                                                                                                    | 1790 1548 /1553 196 1274 53 / 47  LX 984 / 957 1047 / 1017 1438 / 1357 1349 / 1151 2.76 / 2761  LX 40 REGULAR UNLEADED  LX        | 1790 1548/1553 196 1277 53/47 EX 984/957 1047/1017 1438/1357 1349/1151 354/1315 2,76/2761 EX 40 REGULAR UNLEADED EX         | 1790 1537 /1543 196 1300 53 / 47 EX-L 984 / 957 1047 / 1017 1438 / 1357 1349 / 1151 354 / 1315 2.76 / 2761 EX-L 40 REGULAR UNLEADED EX-L                                                                                                                                                                                                                                                                                                                                                                                                                                                                                                                                                                                                                                                                                                                                                                                                                                                                                                                                                                                                                                                                                                                                                                                                                                                                                                                                                                                                                                                                                                                                                                                                                                                                                                                                                                                                                                                                                                                                                                                       |
| AVIDTH (MM)  ITRACK (MM, FRONT / REAR)  GROUND CLEARANCE (MM, UNLADEN)  CURB WEIGHT (KG)  WEIGHT DISTRIBUTION (%, FRONT / REAR)  INTERIOR MEASUREMENTS  HEADROOM (MM, FRONT / REAR)  LEGROOM (MM, FRONT / REAR)  SHOULDER ROOM (MM, FRONT / REAR)  CARGO VOLUME (M3 / LITERS, SEAT UP)  PASSENGER VOLUME (M3 / LITERS)  FUEL & CAPACITY  FUEL TANK CAPACITY (LITERS)  REQUIRED FUEL  EXTERIOR FEATURES  LED HEADLIGHTS WITH AUTO-OFF  LED BRAKE AND TAILLIGHTS                                                                                                                                                                                                                                                                                                                                                               | 1790 1548/1553 196 1274 53/47 LX 984/957 1047/1017 1438/1357 1349/1151 354/1315 2.76/2761 LX 40 REGULAR UNLEADED LX               | 1790 1548/1553 196 1277 53/47 EX 984/957 1047/1017 1438/1357 1349/1151 354/1315 2.76/2761 EX 40 REGULAR UNLEADED EX         | 1790 1537 /1543 196 1300 53 / 47 EX-L 984 /957 1047 / 1017 1438 / 1357 1349 / 1151 354 / 1315 2.76 / 2761 EX-L 40 REGULAR UNLEADED EX-L                                                                                                                                                                                                                                                                                                                                                                                                                                                                                                                                                                                                                                                                                                                                                                                                                                                                                                                                                                                                                                                                                                                                                                                                                                                                                                                                                                                                                                                                                                                                                                                                                                                                                                                                                                                                                                                                                                                                                                                        |
| MIDTH (MM)  ITRACK (MM, FRONT / REAR)  GROUND CLEARANCE (MM, UNLADEN)  CURB WEIGHT (KG)  WEIGHT DISTRIBUTION (%, FRONT / REAR)  INTERIOR MEASUREMENTS  HEADROOM (MM, FRONT / REAR)  SHOULDER ROOM (MM, FRONT / REAR)  SHOULDER ROOM (MM, FRONT / REAR)  CARGO VOLUME (M3 / LITERS, SEAT UP)  PASSENGER VOLUME (M3 / LITERS)  FUEL & CAPACITY  FUEL TANK CAPACITY (LITERS)  REQUIRED FUEL  EXTERIOR FEATURES  LED HEADLIGHTS WITH AUTO-OFF  LED BRAKE AND TAILLIGHTS                                                                                                                                                                                                                                                                                                                                                          | 1790 1548/1553 196 1274 53/47 LX 984/957 1047/1017 1438/1357 1349/1151 354/1315 2.76/2761 LX 40 REGULAR UNLEADED LX               | 1790 1548/1553 196 1277 53/47 EX 984/957 1047/1017 1438/1357 1349/1151 354/1315 2.76/2761 EX 40 REGULAR UNLEADED EX         | 1790 1537 /1543 196 1300 53 / 47 EX-L 984 / 957 1047 / 1017 1438 / 1357 1349 / 1151 354 / 1315 2.76 / 2761 EX-L 40 REGULAR UNLEADED EX-L                                                                                                                                                                                                                                                                                                                                                                                                                                                                                                                                                                                                                                                                                                                                                                                                                                                                                                                                                                                                                                                                                                                                                                                                                                                                                                                                                                                                                                                                                                                                                                                                                                                                                                                                                                                                                                                                                                                                                                                       |
| WIDTH (MM)  PRACK (MM, FRONT / REAR)  SROUND CLEARANCE (MM, UNLADEN)  CURB WEIGHT (KG)  WEIGHT DISTRIBUTION (%, FRONT / REAR)  INTERIOR MEASUREMENTS  HEADROOM (MM, FRONT / REAR)  LEGROOM (MM, FRONT / REAR)  SHOULDER ROOM (MM, FRONT / REAR)  CARGO VOLUME (M3 / LITERS, SEAT UP)  PASSENGER VOLUME (M3 / LITERS, SEAT UP)  PASSENGER VOLUME (M3 / LITERS)  FUEL & CAPACITY  FUEL TANK CAPACITY (LITERS)  REQUIRED FUEL  EXTERIOR FEATURES  LED HEADLIGHTS WITH AUTO-OFF  LED BRAKE AND TAILLIGHTS  LED FOG LIGHTS                                                                                                                                                                                                                                                                                                        | 1790 1548/1553 196 1274 53/47 LX 984/957 1047/1017 1438/1357 1349/1151 354/1315 2.76/2761 LX 40 REGULAR UNLEADED LX               | 1790 1548/1553 196 1277 53/47 EX 984/957 1047/1017 1438/1357 1349/1151 354/1315 2.76/2761 EX 40 REGULAR UNLEADED EX         | 1790 1537 /1543 196 1300 53 / 47 EX-L 984 / 957 1047 /1017 1438 / 1357 1349 / 1151 354 / 1315 2.76 / 2761 EX-L 40 REGULAR UNLEADED EX-L                                                                                                                                                                                                                                                                                                                                                                                                                                                                                                                                                                                                                                                                                                                                                                                                                                                                                                                                                                                                                                                                                                                                                                                                                                                                                                                                                                                                                                                                                                                                                                                                                                                                                                                                                                                                                                                                                                                                                                                        |
| AVIDTH (MM)  VIRACK (MM, FRONT / REAR)  SEROUND CLEARANCE (MM, UNLADEN)  CURB WEIGHT (KG)  WEIGHT DISTRIBUTION (%, FRONT / REAR)  INTERIOR MEASUREMENTS  HEADROOM (MM, FRONT / REAR)  LEGROOM (MM, FRONT / REAR)  SHOULDER ROOM (MM, FRONT / REAR)  SHOULDER ROOM (MM, FRONT / REAR)  CARGO VOLUME (M3 / LITERS, SEAT UP)  PASSENGER VOLUME (M3 / LITERS)  FUEL & CAPACITY  FUEL TANK CAPACITY  FUEL TANK CAPACITY (LITERS)  REQUIRED FUEL  EXTERIOR FEATURES  LED HEADLIGHTS WITH AUTO-OFF  LED BRAKE AND TAILLIGHTS  LED FOG LIGHTS  FIN-TYPE ROOF-MOUNTED ANTENNA  SECURITY SYSTEM WITH REMOTE ENTRY                                                                                                                                                                                                                      | 1790 1548/1553 196 1274 53/47  LX 984/957 1047/1017 1438/1357 1349/1151 354/1315 2.76/2761  LX 40 REGULAR UNLEADED LX  •          | 1790 1548/1553 196 1277 53/47 EX 984/957 1047/1017 1438/1357 1349/1151 354/1315 EX 40 REGULAR UNLEADED EX                   | 1790  1537 /1543  196  1300  53 / 47  EX-L  984 / 957  1047 / 1017  1438 / 1357  1349 / 1151  354 / 1315  2.76 / 2761  EX-L  40  REGULAR UNLEADED  EX-L  ©  ©                                                                                                                                                                                                                                                                                                                                                                                                                                                                                                                                                                                                                                                                                                                                                                                                                                                                                                                                                                                                                                                                                                                                                                                                                                                                                                                                                                                                                                                                                                                                                                                                                                                                                                                                                                                                                                                                                                                                                                  |
| AVIDTH (MM)  VIRACK (MM, FRONT / REAR)  SEROUND CLEARANCE (MM, UNLADEN)  CURB WEIGHT (KG)  WEIGHT DISTRIBUTION (%, FRONT / REAR)  INTERIOR MEASUREMENTS  HEADROOM (MM, FRONT / REAR)  SHOULDER ROOM (MM, FRONT / REAR)  PUBLAND (MM, FRONT / REAR)  PASSENGER VOLUME (M3 / LITERS, SEAT UP)  PASSENGER VOLUME (M3 / LITERS)  FUEL & CAPACITY  FUEL TANK CAPACITY (LITERS)  REQUIRED FUEL  EXTERIOR FEATURES  LED HEADLIGHTS WITH AUTO-OFF  LED BRAKE AND TAILLIGHTS  ELED FOG LIGHTS  FINLTYPE ROOF-MOUNTED ANTENNA  SECURITY SYSTEM WITH REMOTE ENTRY  SMART ENTRY SYSTEM                                                                                                                                             | 1790 1548/1553 196 1274 53/47  LX 984/957 1047/1017 1438/1357 1349/1151 354/1315 2.76/2761  LX 40 REGULAR UNLEADED  LX  O         | 1790 1548/1553 196 1277 53/47 EX 984/957 1047/1017 1438/1357 1349/1151 354/1315 2.76/2761 EX 40 REGULAR UNLEADED EX  •      | 1790 1537 /1543 196 1300 53 / 47  EX-L 984 / 957 1047 / 1017 1438 / 1357 1349 / 1151 354 / 1315 2.76 / 2761  EX-L 40 REGULAR UNLEADED EX-L  © ©                                                                                                                                                                                                                                                                                                                                                                                                                                                                                                                                                                                                                                                                                                                                                                                                                                                                                                                                                                                                                                                                                                                                                                                                                                                                                                                                                                                                                                                                                                                                                                                                                                                                                                                                                                                                                                                                                                                                                                                |
| AVIDTH (MM)  VIRACK (MM, FRONT / REAR)  SROUND CLEARANCE (MM, UNLADEN)  CURB WEIGHT (KG)  WEIGHT DISTRIBUTION (%, FRONT / REAR)  INTERIOR MEASUREMENTS  HEADROOM (MM, FRONT / REAR)  SHOULDER ROOM (MM, FRONT / REAR)  SHOULDER ROOM (MM, FRONT / REAR)  SHOULDER ROOM (MM, FRONT / REAR)  CARGO VOLUME (M3 / LITERS, SEAT UP)  PASSENGER VOLUME (M3 / LITERS)  FUEL & CAPACITY  FUEL TANK CAPACITY (LITERS)  REQUIRED FUEL  EXTERIOR FEATURES  LED HEADLIGHTS WITH AUTO-OFF  LED BRAKE AND TAILLIGHTS  LED FOG LIGHTS  SECURITY SYSTEM WITH REMOTE ENTRY  SMART ENTRY SYSTEM  REVERSE-LINKED INTERMITTENT REAR WINDOW WIPER / WASHER                                                                                                                                                                                        | 1790 1548/1553 196 1274 53/47  LX 984/957 1047/1017 1438/1357 1349/1151 354/1315 2.76/2761  LX 40 REGULAR UNLEADED  LX  O  O      | 1790 1548/1553 196 1277 53/47 EX 984/957 1047/1017 1438/1357 1349/1151 354/1315 2.76/2761 EX 40 REGULAR UNLEADED EX  0      | 1790 1537 /1543 196 1300 53 / 47  EX-L 984 / 957 1047 / 1017 1438 / 1357 1349 / 1151 354 / 1315 2.76 / 2761  EX-L 40 REGULAR UNLEADED  EX-L  ©  ©                                                                                                                                                                                                                                                                                                                                                                                                                                                                                                                                                                                                                                                                                                                                                                                                                                                                                                                                                                                                                                                                                                                                                                                                                                                                                                                                                                                                                                                                                                                                                                                                                                                                                                                                                                                                                                                                                                                                                                              |
| ANIDTH (MM)  TRACK (MM, FRONT / REAR)  GROUND CLEARANCE (MM, UNLADEN)  CURB WEIGHT (KG)  WEIGHT DISTRIBUTION (%, FRONT / REAR)  INTERIOR MEASUREMENTS  HEADROOM (MM, FRONT / REAR)  SHOULDER ROOM (MM, FRONT / REAR)  SHOULDER ROOM (MM, FRONT / REAR)  CARGO VOLUME (M3 / LITERS, SEAT UP)  PASSENGER VOLUME (M3 / LITERS)  FUEL & CAPACITY  FUEL TANK CAPACITY (LITERS)  REQUIRED FUEL  EXTERIOR FEATURES  LED HEADLIGHTS WITH AUTO-OFF  LED BRAKE AND TAILLIGHTS  LED FOG LIGHTS  EINT-TYPE ROOF-MOUNTED ANTENNA  SECURITY SYSTEM WITH REMOTE ENTRY  SMART ENTRY SYSTEM  REVERSE-LINKED INTERMITTENT REAR WINDOW WIPER / WASHER  BODY-COLORED REAR ROOF-INDIES SPOILER                                                                                                                                                    | 1790 1548/1553 196 1274 53/47 LX 984/957 1047/1017 1438/1357 1349/1151 354/1315 2.76/2761 LX 40 REGULAR UNLEADED LX               | 1790 1548/1553 196 1277 53/47  EX 984/957 1047/1017 1438/1357 1349/1151 354/1315 2.76/2761  EX 40 REGULAR UNLEADED  EX      | 1790 1537 /1543 196 1300 53 / 47 EX-L 984 /957 1047 / 1017 1438 / 1357 1349 / 1151 354 / 1315 2.76 / 2761 EX-L 40 REGULAR UNLEADED EX-L  ©  ©  ©                                                                                                                                                                                                                                                                                                                                                                                                                                                                                                                                                                                                                                                                                                                                                                                                                                                                                                                                                                                                                                                                                                                                                                                                                                                                                                                                                                                                                                                                                                                                                                                                                                                                                                                                                                                                                                                                                                                                                                               |
| ANIDTH (MM)  TRACK (MM, FRONT / REAR)  GROUND CLEARANCE (MM, UNLADEN)  CURB WEIGHT (KG)  WEIGHT (KG)  INTERIOR MEASUREMENTS  HEADROOM (MM, FRONT / REAR)  HEADROOM (MM, FRONT / REAR)  HEADROOM (MM, FRONT / REAR)  SHOULDER ROOM (MM, FRONT / REAR)  SHOULDER ROOM (MM, FRONT / REAR)  HIPROOM (MM, FRONT / REAR)  CARGO VOLUME (M3 / LITERS, SEAT UP)  PASSENGER VOLUME (M3 / LITERS)  FUEL & CAPACITY  FUEL TANK CAPACITY (LITERS)  REQUIRED FUEL  EXTERIOR FEATURES  LED HEADLIGHTS WITH AUTO-OFF  LED BRAKE AND TAILLIGHTS  ELED FOO LIGHTS  FIN-TYPE ROOF-MOUNTED ANTENNA  SECURITY SYSTEM WITH REMOTE ENTRY  SMART ENTRY SYSTEM  REVERSE-LINKED INTERMITTENT REAR WINDOW WIPER / WASHER  BODY-COLORED REAR ROOFLINE SPOILER  BODY-COLORED POWER SIDE MIRRORS WITH INTEGRATED LED                                      | 1790 1548/1553 196 1274 53/47 LX 984/957 1047/1017 1438/1357 1349/1151 354/1315 2.76/2761 LX 40 REGULAR UNLEADED LX               | 1790 1548/1553 196 1277 53/47 EX 984/957 1047/1017 1438/1357 1349/1151 354/1315 2.76/2761 EX 40 0 REGULAR UNLEADED EX 0 0 0 | 1790 1537 /1543 196 1300 53 / 47 EX-L 984 / 957 1047 / 1017 1438 / 1357 1349 / 1151 354 / 1315 2.76 / 2761 EX-L 40 REGULAR UNLEADED EX-L  © 0 0 0                                                                                                                                                                                                                                                                                                                                                                                                                                                                                                                                                                                                                                                                                                                                                                                                                                                                                                                                                                                                                                                                                                                                                                                                                                                                                                                                                                                                                                                                                                                                                                                                                                                                                                                                                                                                                                                                                                                                                                              |
| AVIDTH (MM)  TRACK (MM, FRONT / REAR)  GROUND CLEARANCE (MM, UNLADEN)  CURB WEIGHT (KG)  WEIGHT DISTRIBUTION (%, FRONT / REAR)  INTERIOR MEASUREMENTS  HEADROOM (MM, FRONT / REAR)  LEGROOM (MM, FRONT / REAR)  SHOULDER ROOM (MM, FRONT / REAR)  SHOULDER ROOM (MM, FRONT / REAR)  CARGO VOLUME (M3 / LITERS, SEAT UP)  PASSENGER VOLUME (M3 / LITERS)  FUEL & CAPACITY  FUEL TANK CAPACITY (LITERS)  REQUIRED FUEL  EXTERIOR FEATURES  LED HEADLIGHTS WITH AUTO-OFF  LED BRAKE AND TAILLIGHTS  LED FOG LIGHTS  LED FOG LIGHTS  SHOP-TYPE ROOF-MOUNTED ANTENNA  SECURITY SYSTEM WITH REMOTE ENTRY  SMART ENTRY SYSTEM  REVERSE-LINKED INTERMITTENT REAR WINDOW WIPER / WASHER  BODY-COLORED REAR ROOFLINE SPOILER  BODY-COLORED REAR ROOFLINE SPOILER  BODY-COLORED POWER SIDE MIRRORS WITH INTEGRATED LED  TURN INDICATORS | 1790 1548/1553 196 1274 53/47 LX 984/957 1047/1017 1438/1357 1349/1151 354/1315 2.76/2761 LX 40 REGULAR UNLEADED LX               | 1790 1548/1553 196 1277 53/47  EX 984/957 1047/1017 1438/1357 1349/1151 354/1315 2.76/2761  EX 40 REGULAR UNLEADED  EX      | 1790 1537 /1543 196 1300 53 / 47  EX-L 984 /957 1047 / 1017 1438 / 1357 1349 / 1151 354 / 1315 2.76 / 2761  EX-L  40 REGULAR UNLEADED  EX-L  ©  ©  ©  FOLDING                                                                                                                                                                                                                                                                                                                                                                                                                                                                                                                                                                                                                                                                                                                                                                                                                                                                                                                                                                                                                                                                                                                                                                                                                                                                                                                                                                                                                                                                                                                                                                                                                                                                                                                                                                                                                                                                                                                                                                  |
| AIDTH (MM)<br>IRACK (MM, FRONT / REAR)<br>GROUND CLEARANCE (MM, UNLADEN)                                                                                                                                                                                                                                                                                                                                                                                                                                                                                                                                                                                                                                                                                                                                                     | 1790 1548/1553 196 1274 53/47 LX 984/957 1047/1017 1438/1357 1349/1151 2.76/2761 LX 40 REGULAR UNLEADED LX                        | 1790 1548/1553 196 1277 53/47  EX 984/957 1047/1017 1438/1357 1349/1151 354/1315 2.76/2761  EX 40 REGULAR UNLEADED  EX      | 1790 1537 /1543 196 1300 53 / 47 EX-L 984 / 957 1047 / 1017 1438 / 1357 1349 / 1151 354 / 1315 2.76 / 2761 EX-L 40 REGULAR UNLEADED EX-L  © 0 0 0                                                                                                                                                                                                                                                                                                                                                                                                                                                                                                                                                                                                                                                                                                                                                                                                                                                                                                                                                                                                                                                                                                                                                                                                                                                                                                                                                                                                                                                                                                                                                                                                                                                                                                                                                                                                                                                                                                                                                                              |