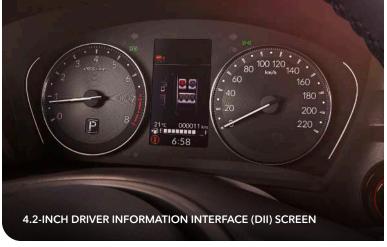

## HR-V SPECIFICATIONS & FEATURES

| ENGINE                                                                                                                                                                                                                                                                                                                                                                                                                                                                                                                                                                                                                                                                                                                                                                                                                       | LX                                                                                                                                | EX                                                                                                                          | EX-L                                                                                                                                                                                                                                                                                                                                                                                                                                                                                                                                                                                                                                                                                                                                                                                                                                                                                                                                                                                                                                                                                                                                                                                                                                                                                                                                                                                                                                                                                                                                                                                                                                                                                                                                                                                                                                                                                                                                                                                                                                                                                                                           |
|------------------------------------------------------------------------------------------------------------------------------------------------------------------------------------------------------------------------------------------------------------------------------------------------------------------------------------------------------------------------------------------------------------------------------------------------------------------------------------------------------------------------------------------------------------------------------------------------------------------------------------------------------------------------------------------------------------------------------------------------------------------------------------------------------------------------------|-----------------------------------------------------------------------------------------------------------------------------------|-----------------------------------------------------------------------------------------------------------------------------|--------------------------------------------------------------------------------------------------------------------------------------------------------------------------------------------------------------------------------------------------------------------------------------------------------------------------------------------------------------------------------------------------------------------------------------------------------------------------------------------------------------------------------------------------------------------------------------------------------------------------------------------------------------------------------------------------------------------------------------------------------------------------------------------------------------------------------------------------------------------------------------------------------------------------------------------------------------------------------------------------------------------------------------------------------------------------------------------------------------------------------------------------------------------------------------------------------------------------------------------------------------------------------------------------------------------------------------------------------------------------------------------------------------------------------------------------------------------------------------------------------------------------------------------------------------------------------------------------------------------------------------------------------------------------------------------------------------------------------------------------------------------------------------------------------------------------------------------------------------------------------------------------------------------------------------------------------------------------------------------------------------------------------------------------------------------------------------------------------------------------------|
| ENGINE TYPE                                                                                                                                                                                                                                                                                                                                                                                                                                                                                                                                                                                                                                                                                                                                                                                                                  | IN-LINE<br>4-CYLINDER                                                                                                             | IN-LINE<br>4-CYLINDER                                                                                                       | IN-LINE<br>4-CYLINDER                                                                                                                                                                                                                                                                                                                                                                                                                                                                                                                                                                                                                                                                                                                                                                                                                                                                                                                                                                                                                                                                                                                                                                                                                                                                                                                                                                                                                                                                                                                                                                                                                                                                                                                                                                                                                                                                                                                                                                                                                                                                                                          |
| DISPLACEMENT (L / CC)                                                                                                                                                                                                                                                                                                                                                                                                                                                                                                                                                                                                                                                                                                                                                                                                        | 1.5 / 1496                                                                                                                        | 1.5 / 1496                                                                                                                  | 1.5 / 1496                                                                                                                                                                                                                                                                                                                                                                                                                                                                                                                                                                                                                                                                                                                                                                                                                                                                                                                                                                                                                                                                                                                                                                                                                                                                                                                                                                                                                                                                                                                                                                                                                                                                                                                                                                                                                                                                                                                                                                                                                                                                                                                     |
| HORSEPOWER @ RPM                                                                                                                                                                                                                                                                                                                                                                                                                                                                                                                                                                                                                                                                                                                                                                                                             | 119 @ 6600                                                                                                                        | 119 @ 6600                                                                                                                  | 119 @ 6600                                                                                                                                                                                                                                                                                                                                                                                                                                                                                                                                                                                                                                                                                                                                                                                                                                                                                                                                                                                                                                                                                                                                                                                                                                                                                                                                                                                                                                                                                                                                                                                                                                                                                                                                                                                                                                                                                                                                                                                                                                                                                                                     |
| TORQUE (LB-FT @ RPM)                                                                                                                                                                                                                                                                                                                                                                                                                                                                                                                                                                                                                                                                                                                                                                                                         | 107 @ 4300                                                                                                                        | 107 @ 4300                                                                                                                  | 107 @ 4300                                                                                                                                                                                                                                                                                                                                                                                                                                                                                                                                                                                                                                                                                                                                                                                                                                                                                                                                                                                                                                                                                                                                                                                                                                                                                                                                                                                                                                                                                                                                                                                                                                                                                                                                                                                                                                                                                                                                                                                                                                                                                                                     |
| BORE AND STROKE (MM)                                                                                                                                                                                                                                                                                                                                                                                                                                                                                                                                                                                                                                                                                                                                                                                                         | 73 X 89.5                                                                                                                         | 73 X 89.5                                                                                                                   | 73 X 89.5                                                                                                                                                                                                                                                                                                                                                                                                                                                                                                                                                                                                                                                                                                                                                                                                                                                                                                                                                                                                                                                                                                                                                                                                                                                                                                                                                                                                                                                                                                                                                                                                                                                                                                                                                                                                                                                                                                                                                                                                                                                                                                                      |
| COMPRESSION RATIO                                                                                                                                                                                                                                                                                                                                                                                                                                                                                                                                                                                                                                                                                                                                                                                                            | 10.6 : 1                                                                                                                          | 10.6 : 1                                                                                                                    | 10.6 : 1                                                                                                                                                                                                                                                                                                                                                                                                                                                                                                                                                                                                                                                                                                                                                                                                                                                                                                                                                                                                                                                                                                                                                                                                                                                                                                                                                                                                                                                                                                                                                                                                                                                                                                                                                                                                                                                                                                                                                                                                                                                                                                                       |
| VALVE TRAIN                                                                                                                                                                                                                                                                                                                                                                                                                                                                                                                                                                                                                                                                                                                                                                                                                  | 16-VALVE DOHC<br>I-VTEC                                                                                                           | 16-VALVE DOHC<br>I-VTEC                                                                                                     | 16-VALVE DOH<br>I-VTEC                                                                                                                                                                                                                                                                                                                                                                                                                                                                                                                                                                                                                                                                                                                                                                                                                                                                                                                                                                                                                                                                                                                                                                                                                                                                                                                                                                                                                                                                                                                                                                                                                                                                                                                                                                                                                                                                                                                                                                                                                                                                                                         |
| ELECTRONIC PARKING BRAKE (EPB) WITH AUTOMATIC BRAKE HOLD                                                                                                                                                                                                                                                                                                                                                                                                                                                                                                                                                                                                                                                                                                                                                                     | <b>O</b>                                                                                                                          | 0                                                                                                                           | 0                                                                                                                                                                                                                                                                                                                                                                                                                                                                                                                                                                                                                                                                                                                                                                                                                                                                                                                                                                                                                                                                                                                                                                                                                                                                                                                                                                                                                                                                                                                                                                                                                                                                                                                                                                                                                                                                                                                                                                                                                                                                                                                              |
| HILL DESCENT CONTROL                                                                                                                                                                                                                                                                                                                                                                                                                                                                                                                                                                                                                                                                                                                                                                                                         | 0                                                                                                                                 | 0                                                                                                                           | 0                                                                                                                                                                                                                                                                                                                                                                                                                                                                                                                                                                                                                                                                                                                                                                                                                                                                                                                                                                                                                                                                                                                                                                                                                                                                                                                                                                                                                                                                                                                                                                                                                                                                                                                                                                                                                                                                                                                                                                                                                                                                                                                              |
| HILL START ASSIST (HSA)                                                                                                                                                                                                                                                                                                                                                                                                                                                                                                                                                                                                                                                                                                                                                                                                      | 0                                                                                                                                 | 0                                                                                                                           | 0                                                                                                                                                                                                                                                                                                                                                                                                                                                                                                                                                                                                                                                                                                                                                                                                                                                                                                                                                                                                                                                                                                                                                                                                                                                                                                                                                                                                                                                                                                                                                                                                                                                                                                                                                                                                                                                                                                                                                                                                                                                                                                                              |
| ECO ASSIST SYSTEM                                                                                                                                                                                                                                                                                                                                                                                                                                                                                                                                                                                                                                                                                                                                                                                                            | 0                                                                                                                                 | 0                                                                                                                           | 0                                                                                                                                                                                                                                                                                                                                                                                                                                                                                                                                                                                                                                                                                                                                                                                                                                                                                                                                                                                                                                                                                                                                                                                                                                                                                                                                                                                                                                                                                                                                                                                                                                                                                                                                                                                                                                                                                                                                                                                                                                                                                                                              |
| DIRECT IGNITION SYSTEM WITH IMMOBILIZER                                                                                                                                                                                                                                                                                                                                                                                                                                                                                                                                                                                                                                                                                                                                                                                      | 0                                                                                                                                 | 0                                                                                                                           | 0                                                                                                                                                                                                                                                                                                                                                                                                                                                                                                                                                                                                                                                                                                                                                                                                                                                                                                                                                                                                                                                                                                                                                                                                                                                                                                                                                                                                                                                                                                                                                                                                                                                                                                                                                                                                                                                                                                                                                                                                                                                                                                                              |
| TRANSMISSION                                                                                                                                                                                                                                                                                                                                                                                                                                                                                                                                                                                                                                                                                                                                                                                                                 | LX                                                                                                                                | EX                                                                                                                          | EX-L                                                                                                                                                                                                                                                                                                                                                                                                                                                                                                                                                                                                                                                                                                                                                                                                                                                                                                                                                                                                                                                                                                                                                                                                                                                                                                                                                                                                                                                                                                                                                                                                                                                                                                                                                                                                                                                                                                                                                                                                                                                                                                                           |
| CONTINUOUSLY VARIABLE TRANSMISSION (CVT)                                                                                                                                                                                                                                                                                                                                                                                                                                                                                                                                                                                                                                                                                                                                                                                     | 0                                                                                                                                 | 0                                                                                                                           | 0                                                                                                                                                                                                                                                                                                                                                                                                                                                                                                                                                                                                                                                                                                                                                                                                                                                                                                                                                                                                                                                                                                                                                                                                                                                                                                                                                                                                                                                                                                                                                                                                                                                                                                                                                                                                                                                                                                                                                                                                                                                                                                                              |
| BODY / SUSPENSION / CHASSIS                                                                                                                                                                                                                                                                                                                                                                                                                                                                                                                                                                                                                                                                                                                                                                                                  | LX                                                                                                                                | EX                                                                                                                          | EX-L                                                                                                                                                                                                                                                                                                                                                                                                                                                                                                                                                                                                                                                                                                                                                                                                                                                                                                                                                                                                                                                                                                                                                                                                                                                                                                                                                                                                                                                                                                                                                                                                                                                                                                                                                                                                                                                                                                                                                                                                                                                                                                                           |
| UNIT-BODY CONSTRUCTION                                                                                                                                                                                                                                                                                                                                                                                                                                                                                                                                                                                                                                                                                                                                                                                                       | 0                                                                                                                                 | 0                                                                                                                           | 0                                                                                                                                                                                                                                                                                                                                                                                                                                                                                                                                                                                                                                                                                                                                                                                                                                                                                                                                                                                                                                                                                                                                                                                                                                                                                                                                                                                                                                                                                                                                                                                                                                                                                                                                                                                                                                                                                                                                                                                                                                                                                                                              |
| MACPHERSON STRUT FRONT SUSPENSION                                                                                                                                                                                                                                                                                                                                                                                                                                                                                                                                                                                                                                                                                                                                                                                            | 0                                                                                                                                 | 0                                                                                                                           | 0                                                                                                                                                                                                                                                                                                                                                                                                                                                                                                                                                                                                                                                                                                                                                                                                                                                                                                                                                                                                                                                                                                                                                                                                                                                                                                                                                                                                                                                                                                                                                                                                                                                                                                                                                                                                                                                                                                                                                                                                                                                                                                                              |
| TORSION-BEAM REAR SUSPENSION                                                                                                                                                                                                                                                                                                                                                                                                                                                                                                                                                                                                                                                                                                                                                                                                 | 0                                                                                                                                 | 0                                                                                                                           | 0                                                                                                                                                                                                                                                                                                                                                                                                                                                                                                                                                                                                                                                                                                                                                                                                                                                                                                                                                                                                                                                                                                                                                                                                                                                                                                                                                                                                                                                                                                                                                                                                                                                                                                                                                                                                                                                                                                                                                                                                                                                                                                                              |
| ELECTRIC POWER-ASSISTED RACK-AND-PINION STEERING (EPS)                                                                                                                                                                                                                                                                                                                                                                                                                                                                                                                                                                                                                                                                                                                                                                       | 0                                                                                                                                 | 0                                                                                                                           | 0                                                                                                                                                                                                                                                                                                                                                                                                                                                                                                                                                                                                                                                                                                                                                                                                                                                                                                                                                                                                                                                                                                                                                                                                                                                                                                                                                                                                                                                                                                                                                                                                                                                                                                                                                                                                                                                                                                                                                                                                                                                                                                                              |
| STABILIZER BAR (MM, FRONT / REAR)                                                                                                                                                                                                                                                                                                                                                                                                                                                                                                                                                                                                                                                                                                                                                                                            | 24 / 19                                                                                                                           | 24 / 19                                                                                                                     | 24 / 19                                                                                                                                                                                                                                                                                                                                                                                                                                                                                                                                                                                                                                                                                                                                                                                                                                                                                                                                                                                                                                                                                                                                                                                                                                                                                                                                                                                                                                                                                                                                                                                                                                                                                                                                                                                                                                                                                                                                                                                                                                                                                                                        |
| STEERING WHEEL TURNS, LOCK-TO-LOCK                                                                                                                                                                                                                                                                                                                                                                                                                                                                                                                                                                                                                                                                                                                                                                                           | 2.7                                                                                                                               | 2.7                                                                                                                         | 2.7                                                                                                                                                                                                                                                                                                                                                                                                                                                                                                                                                                                                                                                                                                                                                                                                                                                                                                                                                                                                                                                                                                                                                                                                                                                                                                                                                                                                                                                                                                                                                                                                                                                                                                                                                                                                                                                                                                                                                                                                                                                                                                                            |
| STEERING RATIO                                                                                                                                                                                                                                                                                                                                                                                                                                                                                                                                                                                                                                                                                                                                                                                                               | 14.4                                                                                                                              | 14.4                                                                                                                        | 14.4                                                                                                                                                                                                                                                                                                                                                                                                                                                                                                                                                                                                                                                                                                                                                                                                                                                                                                                                                                                                                                                                                                                                                                                                                                                                                                                                                                                                                                                                                                                                                                                                                                                                                                                                                                                                                                                                                                                                                                                                                                                                                                                           |
| TURNING DIAMETER, CURB-TO-CURB (M)                                                                                                                                                                                                                                                                                                                                                                                                                                                                                                                                                                                                                                                                                                                                                                                           | 11.3                                                                                                                              | 11.3                                                                                                                        | 11.3                                                                                                                                                                                                                                                                                                                                                                                                                                                                                                                                                                                                                                                                                                                                                                                                                                                                                                                                                                                                                                                                                                                                                                                                                                                                                                                                                                                                                                                                                                                                                                                                                                                                                                                                                                                                                                                                                                                                                                                                                                                                                                                           |
| POWER-ASSISTED VENTILATED FRONT DISC / SOLID REAR DISC BRAKES<br>(MM, FRONT / REAR)                                                                                                                                                                                                                                                                                                                                                                                                                                                                                                                                                                                                                                                                                                                                          | 293 / 282                                                                                                                         | 293 / 282                                                                                                                   | 293 / 282                                                                                                                                                                                                                                                                                                                                                                                                                                                                                                                                                                                                                                                                                                                                                                                                                                                                                                                                                                                                                                                                                                                                                                                                                                                                                                                                                                                                                                                                                                                                                                                                                                                                                                                                                                                                                                                                                                                                                                                                                                                                                                                      |
| ALLOY WHEELS                                                                                                                                                                                                                                                                                                                                                                                                                                                                                                                                                                                                                                                                                                                                                                                                                 | 17"                                                                                                                               | 17"                                                                                                                         | 18"                                                                                                                                                                                                                                                                                                                                                                                                                                                                                                                                                                                                                                                                                                                                                                                                                                                                                                                                                                                                                                                                                                                                                                                                                                                                                                                                                                                                                                                                                                                                                                                                                                                                                                                                                                                                                                                                                                                                                                                                                                                                                                                            |
| TIRES                                                                                                                                                                                                                                                                                                                                                                                                                                                                                                                                                                                                                                                                                                                                                                                                                        | 215/60 R17 96H                                                                                                                    | 215/60 R17 96H                                                                                                              | 225/50 R18 95                                                                                                                                                                                                                                                                                                                                                                                                                                                                                                                                                                                                                                                                                                                                                                                                                                                                                                                                                                                                                                                                                                                                                                                                                                                                                                                                                                                                                                                                                                                                                                                                                                                                                                                                                                                                                                                                                                                                                                                                                                                                                                                  |
| FULL SIZE SPARE TIRE                                                                                                                                                                                                                                                                                                                                                                                                                                                                                                                                                                                                                                                                                                                                                                                                         | 0                                                                                                                                 | 0                                                                                                                           | 0                                                                                                                                                                                                                                                                                                                                                                                                                                                                                                                                                                                                                                                                                                                                                                                                                                                                                                                                                                                                                                                                                                                                                                                                                                                                                                                                                                                                                                                                                                                                                                                                                                                                                                                                                                                                                                                                                                                                                                                                                                                                                                                              |
| EXTERIOR MEASUREMENTS                                                                                                                                                                                                                                                                                                                                                                                                                                                                                                                                                                                                                                                                                                                                                                                                        | LX                                                                                                                                | EX                                                                                                                          | EX-L                                                                                                                                                                                                                                                                                                                                                                                                                                                                                                                                                                                                                                                                                                                                                                                                                                                                                                                                                                                                                                                                                                                                                                                                                                                                                                                                                                                                                                                                                                                                                                                                                                                                                                                                                                                                                                                                                                                                                                                                                                                                                                                           |
| WHEELBASE (MM)                                                                                                                                                                                                                                                                                                                                                                                                                                                                                                                                                                                                                                                                                                                                                                                                               | 2610                                                                                                                              | 2610                                                                                                                        | 2610                                                                                                                                                                                                                                                                                                                                                                                                                                                                                                                                                                                                                                                                                                                                                                                                                                                                                                                                                                                                                                                                                                                                                                                                                                                                                                                                                                                                                                                                                                                                                                                                                                                                                                                                                                                                                                                                                                                                                                                                                                                                                                                           |
| LENGTH (MM)                                                                                                                                                                                                                                                                                                                                                                                                                                                                                                                                                                                                                                                                                                                                                                                                                  | 4330                                                                                                                              | 4330                                                                                                                        | 4330                                                                                                                                                                                                                                                                                                                                                                                                                                                                                                                                                                                                                                                                                                                                                                                                                                                                                                                                                                                                                                                                                                                                                                                                                                                                                                                                                                                                                                                                                                                                                                                                                                                                                                                                                                                                                                                                                                                                                                                                                                                                                                                           |
|                                                                                                                                                                                                                                                                                                                                                                                                                                                                                                                                                                                                                                                                                                                                                                                                                              |                                                                                                                                   |                                                                                                                             |                                                                                                                                                                                                                                                                                                                                                                                                                                                                                                                                                                                                                                                                                                                                                                                                                                                                                                                                                                                                                                                                                                                                                                                                                                                                                                                                                                                                                                                                                                                                                                                                                                                                                                                                                                                                                                                                                                                                                                                                                                                                                                                                |
| HEIGHT (MM)                                                                                                                                                                                                                                                                                                                                                                                                                                                                                                                                                                                                                                                                                                                                                                                                                  | 1590                                                                                                                              | 1590                                                                                                                        | 1590                                                                                                                                                                                                                                                                                                                                                                                                                                                                                                                                                                                                                                                                                                                                                                                                                                                                                                                                                                                                                                                                                                                                                                                                                                                                                                                                                                                                                                                                                                                                                                                                                                                                                                                                                                                                                                                                                                                                                                                                                                                                                                                           |
| HEIGHT (MM) WIDTH (MM)                                                                                                                                                                                                                                                                                                                                                                                                                                                                                                                                                                                                                                                                                                                                                                                                       | 1590<br>1790                                                                                                                      | 1590<br>1790                                                                                                                | 1590<br>1790                                                                                                                                                                                                                                                                                                                                                                                                                                                                                                                                                                                                                                                                                                                                                                                                                                                                                                                                                                                                                                                                                                                                                                                                                                                                                                                                                                                                                                                                                                                                                                                                                                                                                                                                                                                                                                                                                                                                                                                                                                                                                                                   |
|                                                                                                                                                                                                                                                                                                                                                                                                                                                                                                                                                                                                                                                                                                                                                                                                                              |                                                                                                                                   |                                                                                                                             |                                                                                                                                                                                                                                                                                                                                                                                                                                                                                                                                                                                                                                                                                                                                                                                                                                                                                                                                                                                                                                                                                                                                                                                                                                                                                                                                                                                                                                                                                                                                                                                                                                                                                                                                                                                                                                                                                                                                                                                                                                                                                                                                |
| WIDTH (MM)                                                                                                                                                                                                                                                                                                                                                                                                                                                                                                                                                                                                                                                                                                                                                                                                                   | 1790                                                                                                                              | 1790                                                                                                                        | 1790                                                                                                                                                                                                                                                                                                                                                                                                                                                                                                                                                                                                                                                                                                                                                                                                                                                                                                                                                                                                                                                                                                                                                                                                                                                                                                                                                                                                                                                                                                                                                                                                                                                                                                                                                                                                                                                                                                                                                                                                                                                                                                                           |
| WIDTH (MM) TRACK (MM, FRONT / REAR)                                                                                                                                                                                                                                                                                                                                                                                                                                                                                                                                                                                                                                                                                                                                                                                          | 1790<br>1548 /1553                                                                                                                | 1790<br>1548 /1553                                                                                                          | 1790<br>1537 /1543                                                                                                                                                                                                                                                                                                                                                                                                                                                                                                                                                                                                                                                                                                                                                                                                                                                                                                                                                                                                                                                                                                                                                                                                                                                                                                                                                                                                                                                                                                                                                                                                                                                                                                                                                                                                                                                                                                                                                                                                                                                                                                             |
| AVIDTH (MM)  TRACK (MM, FRONT / REAR)  GROUND CLEARANCE (MM, UNLADEN)  CURB WEIGHT (KG)                                                                                                                                                                                                                                                                                                                                                                                                                                                                                                                                                                                                                                                                                                                                      | 1790<br>1548 /1553<br>196                                                                                                         | 1790<br>1548 /1553<br>196                                                                                                   | 1790<br>1537 /1543<br>196                                                                                                                                                                                                                                                                                                                                                                                                                                                                                                                                                                                                                                                                                                                                                                                                                                                                                                                                                                                                                                                                                                                                                                                                                                                                                                                                                                                                                                                                                                                                                                                                                                                                                                                                                                                                                                                                                                                                                                                                                                                                                                      |
| AVIDTH (MM)  TRACK (MM, FRONT / REAR)  GROUND CLEARANCE (MM, UNLADEN)  CURB WEIGHT (KG)  WEIGHT DISTRIBUTION (%, FRONT / REAR)                                                                                                                                                                                                                                                                                                                                                                                                                                                                                                                                                                                                                                                                                               | 1790<br>1548 /1553<br>196<br>1274                                                                                                 | 1790<br>1548 /1553<br>196<br>1277                                                                                           | 1790<br>1537 /1543<br>196<br>1300                                                                                                                                                                                                                                                                                                                                                                                                                                                                                                                                                                                                                                                                                                                                                                                                                                                                                                                                                                                                                                                                                                                                                                                                                                                                                                                                                                                                                                                                                                                                                                                                                                                                                                                                                                                                                                                                                                                                                                                                                                                                                              |
| AVIDTH (MM)  IRACK (MM, FRONT / REAR)  GROUND CLEARANCE (MM, UNLADEN)  CURB WEIGHT (KG)  WEIGHT DISTRIBUTION (%, FRONT / REAR)  INTERIOR MEASUREMENTS                                                                                                                                                                                                                                                                                                                                                                                                                                                                                                                                                                                                                                                                        | 1790<br>1548 /1553<br>196<br>1274<br>53 / 47                                                                                      | 1790<br>1548 /1553<br>196<br>1277<br>53 / 47                                                                                | 1790<br>1537/1543<br>196<br>1300<br>53/47                                                                                                                                                                                                                                                                                                                                                                                                                                                                                                                                                                                                                                                                                                                                                                                                                                                                                                                                                                                                                                                                                                                                                                                                                                                                                                                                                                                                                                                                                                                                                                                                                                                                                                                                                                                                                                                                                                                                                                                                                                                                                      |
| MIDTH (MM)  IRACK (MM, FRONT / REAR)  GROUND CLEARANCE (MM, UNLADEN)  CURB WEIGHT (KG)  WEIGHT DISTRIBUTION (%, FRONT / REAR)  INTERIOR MEASUREMENTS  HEADROOM (MM, FRONT / REAR)                                                                                                                                                                                                                                                                                                                                                                                                                                                                                                                                                                                                                                            | 1790<br>1548 /1553<br>196<br>1274<br>53 / 47<br>LX                                                                                | 1790<br>1548 /1553<br>196<br>1277<br>53 / 47<br>EX                                                                          | 1790<br>1537/1543<br>196<br>1300<br>53/47<br>EX-L                                                                                                                                                                                                                                                                                                                                                                                                                                                                                                                                                                                                                                                                                                                                                                                                                                                                                                                                                                                                                                                                                                                                                                                                                                                                                                                                                                                                                                                                                                                                                                                                                                                                                                                                                                                                                                                                                                                                                                                                                                                                              |
| MIDTH (MM)  FRACK (MM, FRONT / REAR)  SROUND CLEARANCE (MM, UNLADEN)  CURB WEIGHT (KG)  WEIGHT DISTRIBUTION (%, FRONT / REAR)  NTERIOR MEASUREMENTS  HEADROOM (MM, FRONT / REAR)  LEGROOM (MM, FRONT / REAR)                                                                                                                                                                                                                                                                                                                                                                                                                                                                                                                                                                                                                 | 1790<br>1548/1553<br>196<br>1274<br>53/47<br>LX<br>984/957                                                                        | 1790<br>1548 /1553<br>196<br>1277<br>53 / 47<br>EX<br>984 / 957                                                             | 1790<br>1537 /1543<br>196<br>1300<br>53 / 47<br>EX-L<br>984 / 957                                                                                                                                                                                                                                                                                                                                                                                                                                                                                                                                                                                                                                                                                                                                                                                                                                                                                                                                                                                                                                                                                                                                                                                                                                                                                                                                                                                                                                                                                                                                                                                                                                                                                                                                                                                                                                                                                                                                                                                                                                                              |
| MIDTH (MM)  RRACK (MM, FRONT / REAR)  SROUND CLEARANCE (MM, UNLADEN)  CURB WEIGHT (KG)  WEIGHT DISTRIBUTION (%, FRONT / REAR)  NTERIOR MEASUREMENTS  HEADROOM (MM, FRONT / REAR)  LEGROOM (MM, FRONT / REAR)  SHOULDER ROOM (MM, FRONT / REAR)                                                                                                                                                                                                                                                                                                                                                                                                                                                                                                                                                                               | 1790<br>1548 /1553<br>196<br>1274<br>53 / 47<br>LX<br>984 / 957<br>1047 / 1017<br>1438 / 1357<br>1349 / 1151                      | 1790<br>1548/1553<br>196<br>1277<br>53/47<br>EX<br>984/957<br>1047/1017<br>1438/1357<br>1349/1151                           | 1790<br>1537/1543<br>196<br>1300<br>53/47<br><b>EX-L</b><br>984/957<br>1047/1017<br>1438/1357                                                                                                                                                                                                                                                                                                                                                                                                                                                                                                                                                                                                                                                                                                                                                                                                                                                                                                                                                                                                                                                                                                                                                                                                                                                                                                                                                                                                                                                                                                                                                                                                                                                                                                                                                                                                                                                                                                                                                                                                                                  |
| MIDTH (MM)  IRACK (MM, FRONT / REAR)  GROUND CLEARANCE (MM, UNLADEN)  CURB WEIGHT (KG)  WEIGHT DISTRIBUTION (%, FRONT / REAR)  INTERIOR MEASUREMENTS  HEADROOM (MM, FRONT / REAR)  HEROOM (MM, FRONT / REAR)  HIPROOM (MM, FRONT / REAR)  CARGO VOLUME (M3 / LITERS, SEAT UP)                                                                                                                                                                                                                                                                                                                                                                                                                                                                                                                                                | 1790<br>1548/1553<br>196<br>1274<br>53/47<br>LX<br>984/957<br>1047/1017<br>1438/1357<br>1349/1151<br>354/1315                     | 1790<br>1548/1553<br>196<br>1277<br>53/47<br>EX<br>984/957<br>1047/1017<br>1438/1357<br>1349/1151<br>354/1315               | 1790 1537 /1543 196 1300 53 / 47  EX-L 984 / 957 1047 / 1017 1438 / 1357 1349 / 1151                                                                                                                                                                                                                                                                                                                                                                                                                                                                                                                                                                                                                                                                                                                                                                                                                                                                                                                                                                                                                                                                                                                                                                                                                                                                                                                                                                                                                                                                                                                                                                                                                                                                                                                                                                                                                                                                                                                                                                                                                                           |
| MIDTH (MM)  FRACK (MM, FRONT / REAR)  SROUND CLEARANCE (MM, UNLADEN)  SURB WEIGHT (KG)  WEIGHT DISTRIBUTION (%, FRONT / REAR)  NTERIOR MEASUREMENTS  HEADROOM (MM, FRONT / REAR)  HOULDER ROOM (MM, FRONT / REAR)  HIPROOM (MM, FRONT / REAR)  CARGO VOLUME (M3 / LITERS, SEAT UP)                                                                                                                                                                                                                                                                                                                                                                                                                                                                                                                                           | 1790<br>1548 /1553<br>196<br>1274<br>53 / 47<br>LX<br>984 / 957<br>1047 / 1017<br>1438 / 1357<br>1349 / 1151                      | 1790<br>1548/1553<br>196<br>1277<br>53/47<br>EX<br>984/957<br>1047/1017<br>1438/1357<br>1349/1151                           | 1790 1537 /1543 196 1300 53 / 47 EX-L 984 / 957 1047 / 1017 1438 / 1357                                                                                                                                                                                                                                                                                                                                                                                                                                                                                                                                                                                                                                                                                                                                                                                                                                                                                                                                                                                                                                                                                                                                                                                                                                                                                                                                                                                                                                                                                                                                                                                                                                                                                                                                                                                                                                                                                                                                                                                                                                                        |
| MIDTH (MM)  ITRACK (MM, FRONT / REAR)  GROUND CLEARANCE (MM, UNLADEN)  CURB WEIGHT (KG)  WEIGHT DISTRIBUTION (%, FRONT / REAR)  INTERIOR MEASUREMENTS  HEADROOM (MM, FRONT / REAR)  SHOULDER ROOM (MM, FRONT / REAR)  HIPROOM (MM, FRONT / REAR)  CARGO VOLUME (M3 / LITERS, SEAT UP)  PASSENGER VOLUME (M3 / LITERS)                                                                                                                                                                                                                                                                                                                                                                                                                                                                                                        | 1790<br>1548/1553<br>196<br>1274<br>53/47<br>LX<br>984/957<br>1047/1017<br>1438/1357<br>1349/1151<br>354/1315                     | 1790<br>1548/1553<br>196<br>1277<br>53/47<br>EX<br>984/957<br>1047/1017<br>1438/1357<br>1349/1151<br>354/1315               | 1790 1537 /1543 196 1300 53 / 47 EX-L 984 / 957 1047 / 1017 1438 / 1357 1349 / 1151                                                                                                                                                                                                                                                                                                                                                                                                                                                                                                                                                                                                                                                                                                                                                                                                                                                                                                                                                                                                                                                                                                                                                                                                                                                                                                                                                                                                                                                                                                                                                                                                                                                                                                                                                                                                                                                                                                                                                                                                                                            |
| MIDTH (MM)  ITRACK (MM, FRONT / REAR)  GROUND CLEARANCE (MM, UNLADEN)  CURB WEIGHT (KG)  WEIGHT DISTRIBUTION (%, FRONT / REAR)  INTERIOR MEASUREMENTS  HEADROOM (MM, FRONT / REAR)  LEGROOM (MM, FRONT / REAR)  SHOULDER ROOM (MM, FRONT / REAR)  HIPROOM (MM, FRONT / REAR)  CARGO VOLUME (M3 / LITERS, SEAT UP)  PASSENGER VOLUME (M3 / LITERS)  FUEL & CAPACITY                                                                                                                                                                                                                                                                                                                                                                                                                                                           | 1790<br>1548/1553<br>196<br>1274<br>53/47<br>LX<br>984/957<br>1047/1017<br>1438/1357<br>1349/1151<br>354/1315<br>2.76/2761        | 1790<br>1548/1553<br>196<br>1277<br>53/47<br>EX<br>984/957<br>1047/1017<br>1438/1357<br>1349/1151<br>354/1315<br>2.76/2761  | 1790<br>1537 /1543<br>196<br>1300<br>53 / 47<br><b>EX-L</b><br>984 / 957<br>1047 / 1017<br>1438 / 1357<br>1349 / 1151<br>354 / 1315<br>2.76 / 2761                                                                                                                                                                                                                                                                                                                                                                                                                                                                                                                                                                                                                                                                                                                                                                                                                                                                                                                                                                                                                                                                                                                                                                                                                                                                                                                                                                                                                                                                                                                                                                                                                                                                                                                                                                                                                                                                                                                                                                             |
| MIDTH (MM)  PRACK (MM, FRONT / REAR)  SROUND CLEARANCE (MM, UNLADEN)  CURB WEIGHT (KG)  WEIGHT DISTRIBUTION (%, FRONT / REAR)  NTERIOR MEASUREMENTS  HEADROOM (MM, FRONT / REAR)  SHOULDER ROOM (MM, FRONT / REAR)  HIPROOM (MM, FRONT / REAR)  CARGO VOLUME (M3 / LITERS, SEAT UP)  PASSENGER VOLUME (M3 / LITERS)  FUEL & CAPACITY  FUEL TANK CAPACITY (LITERS)                                                                                                                                                                                                                                                                                                                                                                                                                                                            | 1790<br>1548/1553<br>196<br>1274<br>53/47<br>LX<br>984/957<br>1047/1017<br>1438/1357<br>1349/1151<br>354/1315<br>2.76/2761<br>LX  | 1790 1548/1553 196 1277 53/47 EX 984/957 1047/1017 1438/1357 1349/1151 354/1315 2.76/2761 EX                                | 1790 1537 /1543 196 1300 53 / 47 EX-L 984 / 957 1047 / 1017 1438 / 1357 1349 / 1151 354 / 1315 2.76 / 2761 EX-L                                                                                                                                                                                                                                                                                                                                                                                                                                                                                                                                                                                                                                                                                                                                                                                                                                                                                                                                                                                                                                                                                                                                                                                                                                                                                                                                                                                                                                                                                                                                                                                                                                                                                                                                                                                                                                                                                                                                                                                                                |
| WIDTH (MM)  TRACK (MM, FRONT / REAR)  GROUND CLEARANCE (MM, UNLADEN)  CURB WEIGHT (KG)  WEIGHT (KG)  INTERIOR MEASUREMENTS  HEADROOM (MM, FRONT / REAR)  HEADROOM (MM, FRONT / REAR)  SHOULDER ROOM (MM, FRONT / REAR)  HIPROOM (MM, FRONT / REAR)  CARGO VOLUME (M3 / LITERS, SEAT UP)  PASSENGER VOLUME (M3 / LITERS)  FUEL TANK CAPACITY  FUEL TANK CAPACITY (LITERS)  REQUIRED FUEL                                                                                                                                                                                                                                                                                                                                                                                                                                      | 1790 1548/1553 196 1274 53/47  LX 984/957 1047/1017 1438/1357 1349/1151 354/1315 2.76/2761  LX 40 REGULAR                         | 1790 1548/1553 196 1277 53/47 EX 984/957 1047/1017 1438/1357 1349/1151 354/1315 2.76/2761 EX 40 REGULAR                     | 1790 1537 /1543 196 1300 53 / 47  EX-L 984 / 957 1047 / 1017 1438 / 1357 1349 / 1151 354 / 1315 2.76 / 2761  EX-L  984 / 987  984 / 987  148 / 188 / 188 / 188 / 188 / 188 / 188 / 188 / 188 / 188 / 188 / 188 / 188 / 188 / 188 / 188 / 188 / 188 / 188 / 188 / 188 / 188 / 188 / 188 / 188 / 188 / 188 / 188 / 188 / 188 / 188 / 188 / 188 / 188 / 188 / 188 / 188 / 188 / 188 / 188 / 188 / 188 / 188 / 188 / 188 / 188 / 188 / 188 / 188 / 188 / 188 / 188 / 188 / 188 / 188 / 188 / 188 / 188 / 188 / 188 / 188 / 188 / 188 / 188 / 188 / 188 / 188 / 188 / 188 / 188 / 188 / 188 / 188 / 188 / 188 / 188 / 188 / 188 / 188 / 188 / 188 / 188 / 188 / 188 / 188 / 188 / 188 / 188 / 188 / 188 / 188 / 188 / 188 / 188 / 188 / 188 / 188 / 188 / 188 / 188 / 188 / 188 / 188 / 188 / 188 / 188 / 188 / 188 / 188 / 188 / 188 / 188 / 188 / 188 / 188 / 188 / 188 / 188 / 188 / 188 / 188 / 188 / 188 / 188 / 188 / 188 / 188 / 188 / 188 / 188 / 188 / 188 / 188 / 188 / 188 / 188 / 188 / 188 / 188 / 188 / 188 / 188 / 188 / 188 / 188 / 188 / 188 / 188 / 188 / 188 / 188 / 188 / 188 / 188 / 188 / 188 / 188 / 188 / 188 / 188 / 188 / 188 / 188 / 188 / 188 / 188 / 188 / 188 / 188 / 188 / 188 / 188 / 188 / 188 / 188 / 188 / 188 / 188 / 188 / 188 / 188 / 188 / 188 / 188 / 188 / 188 / 188 / 188 / 188 / 188 / 188 / 188 / 188 / 188 / 188 / 188 / 188 / 188 / 188 / 188 / 188 / 188 / 188 / 188 / 188 / 188 / 188 / 188 / 188 / 188 / 188 / 188 / 188 / 188 / 188 / 188 / 188 / 188 / 188 / 188 / 188 / 188 / 188 / 188 / 188 / 188 / 188 / 188 / 188 / 188 / 188 / 188 / 188 / 188 / 188 / 188 / 188 / 188 / 188 / 188 / 188 / 188 / 188 / 188 / 188 / 188 / 188 / 188 / 188 / 188 / 188 / 188 / 188 / 188 / 188 / 188 / 188 / 188 / 188 / 188 / 188 / 188 / 188 / 188 / 188 / 188 / 188 / 188 / 188 / 188 / 188 / 188 / 188 / 188 / 188 / 188 / 188 / 188 / 188 / 188 / 188 / 188 / 188 / 188 / 188 / 188 / 188 / 188 / 188 / 188 / 188 / 188 / 188 / 188 / 188 / 188 / 188 / 188 / 188 / 188 / 188 / 188 / 188 / 188 / 188 / 188 / 188 / 188 / 188 / 188 / 188 / 188 / 188 / 188 / 188 / 188 / 188 / 188 / 1 |
| WIDTH (MM)  TRACK (MM, FRONT / REAR)  GROUND CLEARANCE (MM, UNLADEN)  CURB WEIGHT (KG)  WEIGHT DISTRIBUTION (%, FRONT / REAR)  INTERIOR MEASUREMENTS  HEADROOM (MM, FRONT / REAR)  SHOULDER ROOM (MM, FRONT / REAR)  SHOULDER ROOM (MM, FRONT / REAR)  CARGO VOLUME (M3 / LITERS, SEAT UP)  PASSENGER VOLUME (M3 / LITERS)  FUEL & CAPACITY  FUEL TANK CAPACITY (LITERS)  REQUIRED FUEL  EXTERIOR FEATURES                                                                                                                                                                                                                                                                                                                                                                                                                   | 1790 1548 /1553 196 1274 53 / 47  LX 984 / 957 1047 / 1017 1438 / 1357 1349 / 1151 354 / 1315 2.76 / 2761  LX 40 REGULAR UNLEADED | 1790 1548/1553 196 1277 53/47 EX 984/957 1047/1017 1438/1357 1349/1151 354/1315 2.76/2761 EX 40 REGULAR UNLEADED            | 1790 1537 /1543 196 1300 53 / 47  EX-L 984 / 957 1047 / 1017 1438 / 1357 1349 / 1151 354 / 1315 2.76 / 2761  EX-L  REGULAR UNLEADED                                                                                                                                                                                                                                                                                                                                                                                                                                                                                                                                                                                                                                                                                                                                                                                                                                                                                                                                                                                                                                                                                                                                                                                                                                                                                                                                                                                                                                                                                                                                                                                                                                                                                                                                                                                                                                                                                                                                                                                            |
| AVIDTH (MM)  TRACK (MM, FRONT / REAR)  GROUND CLEARANCE (MM, UNLADEN)  CURB WEIGHT (KG)  WEIGHT DISTRIBUTION (%, FRONT / REAR)  INTERIOR MEASUREMENTS  HEADROOM (MM, FRONT / REAR)  SHOULDER ROOM (MM, FRONT / REAR)  SHOULDER ROOM (MM, FRONT / REAR)  CARGO VOLUME (M3 / LITERS, SEAT UP)  PASSENGER VOLUME (M3 / LITERS)  FUEL & CAPACITY  FUEL TANK CAPACITY (LITERS)  REQUIRED FUEL  EXTERIOR FEATURES  LED HEADLIGHTS WITH AUTO-OFF                                                                                                                                                                                                                                                                                                                                                                                    | 1790 1548 /1553 196 1274 53 / 47  LX 984 / 957 1047 / 1017 1438 / 1357 1349 / 1151 2.76 / 2761  LX 40 REGULAR UNLEADED  LX        | 1790 1548/1553 196 1277 53/47 EX 984/957 1047/1017 1438/1357 1349/1151 354/1315 2,76/2761 EX 40 REGULAR UNLEADED EX         | 1790 1537 /1543 196 1300 53 / 47 EX-L 984 / 957 1047 / 1017 1438 / 1357 1349 / 1151 354 / 1315 2.76 / 2761 EX-L 40 REGULAR UNLEADED EX-L                                                                                                                                                                                                                                                                                                                                                                                                                                                                                                                                                                                                                                                                                                                                                                                                                                                                                                                                                                                                                                                                                                                                                                                                                                                                                                                                                                                                                                                                                                                                                                                                                                                                                                                                                                                                                                                                                                                                                                                       |
| AVIDTH (MM)  ITRACK (MM, FRONT / REAR)  GROUND CLEARANCE (MM, UNLADEN)  CURB WEIGHT (KG)  WEIGHT DISTRIBUTION (%, FRONT / REAR)  INTERIOR MEASUREMENTS  HEADROOM (MM, FRONT / REAR)  LEGROOM (MM, FRONT / REAR)  SHOULDER ROOM (MM, FRONT / REAR)  CARGO VOLUME (M3 / LITERS, SEAT UP)  PASSENGER VOLUME (M3 / LITERS)  FUEL & CAPACITY  FUEL TANK CAPACITY (LITERS)  REQUIRED FUEL  EXTERIOR FEATURES  LED HEADLIGHTS WITH AUTO-OFF  LED BRAKE AND TAILLIGHTS                                                                                                                                                                                                                                                                                                                                                               | 1790 1548/1553 196 1274 53/47 LX 984/957 1047/1017 1438/1357 1349/1151 354/1315 2.76/2761 LX 40 REGULAR UNLEADED LX               | 1790 1548/1553 196 1277 53/47 EX 984/957 1047/1017 1438/1357 1349/1151 354/1315 2.76/2761 EX 40 REGULAR UNLEADED EX         | 1790 1537 /1543 196 1300 53 / 47 EX-L 984 /957 1047 / 1017 1438 / 1357 1349 / 1151 354 / 1315 2.76 / 2761 EX-L 40 REGULAR UNLEADED EX-L                                                                                                                                                                                                                                                                                                                                                                                                                                                                                                                                                                                                                                                                                                                                                                                                                                                                                                                                                                                                                                                                                                                                                                                                                                                                                                                                                                                                                                                                                                                                                                                                                                                                                                                                                                                                                                                                                                                                                                                        |
| MIDTH (MM)  ITRACK (MM, FRONT / REAR)  GROUND CLEARANCE (MM, UNLADEN)  CURB WEIGHT (KG)  WEIGHT DISTRIBUTION (%, FRONT / REAR)  INTERIOR MEASUREMENTS  HEADROOM (MM, FRONT / REAR)  SHOULDER ROOM (MM, FRONT / REAR)  SHOULDER ROOM (MM, FRONT / REAR)  CARGO VOLUME (M3 / LITERS, SEAT UP)  PASSENGER VOLUME (M3 / LITERS)  FUEL & CAPACITY  FUEL TANK CAPACITY (LITERS)  REQUIRED FUEL  EXTERIOR FEATURES  LED HEADLIGHTS WITH AUTO-OFF  LED BRAKE AND TAILLIGHTS                                                                                                                                                                                                                                                                                                                                                          | 1790 1548/1553 196 1274 53/47 LX 984/957 1047/1017 1438/1357 1349/1151 354/1315 2.76/2761 LX 40 REGULAR UNLEADED LX               | 1790 1548/1553 196 1277 53/47 EX 984/957 1047/1017 1438/1357 1349/1151 354/1315 2.76/2761 EX 40 REGULAR UNLEADED EX         | 1790 1537 /1543 196 1300 53 / 47 EX-L 984 / 957 1047 / 1017 1438 / 1357 1349 / 1151 354 / 1315 2.76 / 2761 EX-L 40 REGULAR UNLEADED EX-L                                                                                                                                                                                                                                                                                                                                                                                                                                                                                                                                                                                                                                                                                                                                                                                                                                                                                                                                                                                                                                                                                                                                                                                                                                                                                                                                                                                                                                                                                                                                                                                                                                                                                                                                                                                                                                                                                                                                                                                       |
| WIDTH (MM)  PRACK (MM, FRONT / REAR)  SROUND CLEARANCE (MM, UNLADEN)  CURB WEIGHT (KG)  WEIGHT DISTRIBUTION (%, FRONT / REAR)  INTERIOR MEASUREMENTS  HEADROOM (MM, FRONT / REAR)  LEGROOM (MM, FRONT / REAR)  SHOULDER ROOM (MM, FRONT / REAR)  CARGO VOLUME (M3 / LITERS, SEAT UP)  PASSENGER VOLUME (M3 / LITERS, SEAT UP)  PASSENGER VOLUME (M3 / LITERS)  FUEL & CAPACITY  FUEL TANK CAPACITY (LITERS)  REQUIRED FUEL  EXTERIOR FEATURES  LED HEADLIGHTS WITH AUTO-OFF  LED BRAKE AND TAILLIGHTS  LED FOG LIGHTS                                                                                                                                                                                                                                                                                                        | 1790 1548/1553 196 1274 53/47 LX 984/957 1047/1017 1438/1357 1349/1151 354/1315 2.76/2761 LX 40 REGULAR UNLEADED LX               | 1790 1548/1553 196 1277 53/47 EX 984/957 1047/1017 1438/1357 1349/1151 354/1315 2.76/2761 EX 40 REGULAR UNLEADED EX         | 1790 1537 /1543 196 1300 53 / 47 EX-L 984 / 957 1047 /1017 1438 / 1357 1349 / 1151 354 / 1315 2.76 / 2761 EX-L 40 REGULAR UNLEADED EX-L                                                                                                                                                                                                                                                                                                                                                                                                                                                                                                                                                                                                                                                                                                                                                                                                                                                                                                                                                                                                                                                                                                                                                                                                                                                                                                                                                                                                                                                                                                                                                                                                                                                                                                                                                                                                                                                                                                                                                                                        |
| AVIDTH (MM)  VIRACK (MM, FRONT / REAR)  SEROUND CLEARANCE (MM, UNLADEN)  CURB WEIGHT (KG)  WEIGHT DISTRIBUTION (%, FRONT / REAR)  INTERIOR MEASUREMENTS  HEADROOM (MM, FRONT / REAR)  LEGROOM (MM, FRONT / REAR)  SHOULDER ROOM (MM, FRONT / REAR)  SHOULDER ROOM (MM, FRONT / REAR)  CARGO VOLUME (M3 / LITERS, SEAT UP)  PASSENGER VOLUME (M3 / LITERS)  FUEL & CAPACITY  FUEL TANK CAPACITY  FUEL TANK CAPACITY (LITERS)  REQUIRED FUEL  EXTERIOR FEATURES  LED HEADLIGHTS WITH AUTO-OFF  LED BRAKE AND TAILLIGHTS  LED FOG LIGHTS  FIN-TYPE ROOF-MOUNTED ANTENNA  SECURITY SYSTEM WITH REMOTE ENTRY                                                                                                                                                                                                                      | 1790 1548/1553 196 1274 53/47  LX 984/957 1047/1017 1438/1357 1349/1151 354/1315 2.76/2761  LX 40 REGULAR UNLEADED LX  •          | 1790 1548/1553 196 1277 53/47 EX 984/957 1047/1017 1438/1357 1349/1151 354/1315 EX 40 REGULAR UNLEADED EX                   | 1790  1537 /1543  196  1300  53 / 47  EX-L  984 / 957  1047 / 1017  1438 / 1357  1349 / 1151  354 / 1315  2.76 / 2761  EX-L  40  REGULAR UNLEADED  EX-L  ©  ©                                                                                                                                                                                                                                                                                                                                                                                                                                                                                                                                                                                                                                                                                                                                                                                                                                                                                                                                                                                                                                                                                                                                                                                                                                                                                                                                                                                                                                                                                                                                                                                                                                                                                                                                                                                                                                                                                                                                                                  |
| AVIDTH (MM)  VIRACK (MM, FRONT / REAR)  SEROUND CLEARANCE (MM, UNLADEN)  CURB WEIGHT (KG)  WEIGHT DISTRIBUTION (%, FRONT / REAR)  INTERIOR MEASUREMENTS  HEADROOM (MM, FRONT / REAR)  SHOULDER ROOM (MM, FRONT / REAR)  PUBLAND (MM, FRONT / REAR)  PASSENGER VOLUME (M3 / LITERS, SEAT UP)  PASSENGER VOLUME (M3 / LITERS)  FUEL & CAPACITY  FUEL TANK CAPACITY (LITERS)  REQUIRED FUEL  EXTERIOR FEATURES  LED HEADLIGHTS WITH AUTO-OFF  LED BRAKE AND TAILLIGHTS  ELED FOG LIGHTS  FINLTYPE ROOF-MOUNTED ANTENNA  SECURITY SYSTEM WITH REMOTE ENTRY  SMART ENTRY SYSTEM                                                                                                                                             | 1790 1548/1553 196 1274 53/47  LX 984/957 1047/1017 1438/1357 1349/1151 354/1315 2.76/2761  LX 40 REGULAR UNLEADED  LX  O         | 1790 1548/1553 196 1277 53/47 EX 984/957 1047/1017 1438/1357 1349/1151 354/1315 2.76/2761 EX 40 REGULAR UNLEADED EX  •      | 1790 1537 /1543 196 1300 53 / 47  EX-L 984 / 957 1047 / 1017 1438 / 1357 1349 / 1151 354 / 1315 2.76 / 2761  EX-L 40 REGULAR UNLEADED EX-L  © ©                                                                                                                                                                                                                                                                                                                                                                                                                                                                                                                                                                                                                                                                                                                                                                                                                                                                                                                                                                                                                                                                                                                                                                                                                                                                                                                                                                                                                                                                                                                                                                                                                                                                                                                                                                                                                                                                                                                                                                                |
| AVIDTH (MM)  VIRACK (MM, FRONT / REAR)  SROUND CLEARANCE (MM, UNLADEN)  CURB WEIGHT (KG)  WEIGHT DISTRIBUTION (%, FRONT / REAR)  INTERIOR MEASUREMENTS  HEADROOM (MM, FRONT / REAR)  SHOULDER ROOM (MM, FRONT / REAR)  SHOULDER ROOM (MM, FRONT / REAR)  SHOULDER ROOM (MM, FRONT / REAR)  CARGO VOLUME (M3 / LITERS, SEAT UP)  PASSENGER VOLUME (M3 / LITERS)  FUEL & CAPACITY  FUEL TANK CAPACITY (LITERS)  REQUIRED FUEL  EXTERIOR FEATURES  LED HEADLIGHTS WITH AUTO-OFF  LED BRAKE AND TAILLIGHTS  LED FOG LIGHTS  SECURITY SYSTEM WITH REMOTE ENTRY  SMART ENTRY SYSTEM  REVERSE-LINKED INTERMITTENT REAR WINDOW WIPER / WASHER                                                                                                                                                                                        | 1790 1548/1553 196 1274 53/47  LX 984/957 1047/1017 1438/1357 1349/1151 354/1315 2.76/2761  LX 40 REGULAR UNLEADED  LX  O  O      | 1790 1548/1553 196 1277 53/47 EX 984/957 1047/1017 1438/1357 1349/1151 354/1315 2.76/2761 EX 40 REGULAR UNLEADED EX  0      | 1790 1537 /1543 196 1300 53 / 47  EX-L 984 / 957 1047 / 1017 1438 / 1357 1349 / 1151 354 / 1315 2.76 / 2761  EX-L 40 REGULAR UNLEADED  EX-L  ©  ©                                                                                                                                                                                                                                                                                                                                                                                                                                                                                                                                                                                                                                                                                                                                                                                                                                                                                                                                                                                                                                                                                                                                                                                                                                                                                                                                                                                                                                                                                                                                                                                                                                                                                                                                                                                                                                                                                                                                                                              |
| ANIDTH (MM)  TRACK (MM, FRONT / REAR)  GROUND CLEARANCE (MM, UNLADEN)  CURB WEIGHT (KG)  WEIGHT DISTRIBUTION (%, FRONT / REAR)  INTERIOR MEASUREMENTS  HEADROOM (MM, FRONT / REAR)  SHOULDER ROOM (MM, FRONT / REAR)  SHOULDER ROOM (MM, FRONT / REAR)  CARGO VOLUME (M3 / LITERS, SEAT UP)  PASSENGER VOLUME (M3 / LITERS)  FUEL & CAPACITY  FUEL TANK CAPACITY (LITERS)  REQUIRED FUEL  EXTERIOR FEATURES  LED HEADLIGHTS WITH AUTO-OFF  LED BRAKE AND TAILLIGHTS  LED FOG LIGHTS  EINT-TYPE ROOF-MOUNTED ANTENNA  SECURITY SYSTEM WITH REMOTE ENTRY  SMART ENTRY SYSTEM  REVERSE-LINKED INTERMITTENT REAR WINDOW WIPER / WASHER  BODY-COLORED REAR ROOF-INDIES SPOILER                                                                                                                                                    | 1790 1548/1553 196 1274 53/47 LX 984/957 1047/1017 1438/1357 1349/1151 354/1315 2.76/2761 LX 40 REGULAR UNLEADED LX               | 1790 1548/1553 196 1277 53/47  EX 984/957 1047/1017 1438/1357 1349/1151 354/1315 2.76/2761  EX 40 REGULAR UNLEADED  EX      | 1790 1537 /1543 196 1300 53 / 47 EX-L 984 /957 1047 / 1017 1438 / 1357 1349 / 1151 354 / 1315 2.76 / 2761 EX-L 40 REGULAR UNLEADED EX-L  ©  ©  ©                                                                                                                                                                                                                                                                                                                                                                                                                                                                                                                                                                                                                                                                                                                                                                                                                                                                                                                                                                                                                                                                                                                                                                                                                                                                                                                                                                                                                                                                                                                                                                                                                                                                                                                                                                                                                                                                                                                                                                               |
| ANIDTH (MM)  TRACK (MM, FRONT / REAR)  GROUND CLEARANCE (MM, UNLADEN)  CURB WEIGHT (KG)  WEIGHT (KG)  INTERIOR MEASUREMENTS  HEADROOM (MM, FRONT / REAR)  HEADROOM (MM, FRONT / REAR)  HEADROOM (MM, FRONT / REAR)  SHOULDER ROOM (MM, FRONT / REAR)  SHOULDER ROOM (MM, FRONT / REAR)  HIPROOM (MM, FRONT / REAR)  CARGO VOLUME (M3 / LITERS, SEAT UP)  PASSENGER VOLUME (M3 / LITERS)  FUEL & CAPACITY  FUEL TANK CAPACITY (LITERS)  REQUIRED FUEL  EXTERIOR FEATURES  LED HEADLIGHTS WITH AUTO-OFF  LED BRAKE AND TAILLIGHTS  ELED FOO LIGHTS  FIN-TYPE ROOF-MOUNTED ANTENNA  SECURITY SYSTEM WITH REMOTE ENTRY  SMART ENTRY SYSTEM  REVERSE-LINKED INTERMITTENT REAR WINDOW WIPER / WASHER  BODY-COLORED REAR ROOFLINE SPOILER  BODY-COLORED POWER SIDE MIRRORS WITH INTEGRATED LED                                      | 1790 1548/1553 196 1274 53/47 LX 984/957 1047/1017 1438/1357 1349/1151 354/1315 2.76/2761 LX 40 REGULAR UNLEADED LX               | 1790 1548/1553 196 1277 53/47 EX 984/957 1047/1017 1438/1357 1349/1151 354/1315 2.76/2761 EX 40 0 REGULAR UNLEADED EX 0 0 0 | 1790 1537 /1543 196 1300 53 / 47 EX-L 984 / 957 1047 / 1017 1438 / 1357 1349 / 1151 354 / 1315 2.76 / 2761 EX-L 40 REGULAR UNLEADED EX-L  © 0 0 0                                                                                                                                                                                                                                                                                                                                                                                                                                                                                                                                                                                                                                                                                                                                                                                                                                                                                                                                                                                                                                                                                                                                                                                                                                                                                                                                                                                                                                                                                                                                                                                                                                                                                                                                                                                                                                                                                                                                                                              |
| AVIDTH (MM)  TRACK (MM, FRONT / REAR)  GROUND CLEARANCE (MM, UNLADEN)  CURB WEIGHT (KG)  WEIGHT DISTRIBUTION (%, FRONT / REAR)  INTERIOR MEASUREMENTS  HEADROOM (MM, FRONT / REAR)  LEGROOM (MM, FRONT / REAR)  SHOULDER ROOM (MM, FRONT / REAR)  SHOULDER ROOM (MM, FRONT / REAR)  CARGO VOLUME (M3 / LITERS, SEAT UP)  PASSENGER VOLUME (M3 / LITERS)  FUEL & CAPACITY  FUEL TANK CAPACITY (LITERS)  REQUIRED FUEL  EXTERIOR FEATURES  LED HEADLIGHTS WITH AUTO-OFF  LED BRAKE AND TAILLIGHTS  LED FOG LIGHTS  LED FOG LIGHTS  SHOP-TYPE ROOF-MOUNTED ANTENNA  SECURITY SYSTEM WITH REMOTE ENTRY  SMART ENTRY SYSTEM  REVERSE-LINKED INTERMITTENT REAR WINDOW WIPER / WASHER  BODY-COLORED REAR ROOFLINE SPOILER  BODY-COLORED REAR ROOFLINE SPOILER  BODY-COLORED POWER SIDE MIRRORS WITH INTEGRATED LED  TURN INDICATORS | 1790 1548/1553 196 1274 53/47 LX 984/957 1047/1017 1438/1357 1349/1151 354/1315 2.76/2761 LX 40 REGULAR UNLEADED LX               | 1790 1548/1553 196 1277 53/47  EX 984/957 1047/1017 1438/1357 1349/1151 354/1315 2.76/2761  EX 40 REGULAR UNLEADED  EX      | 1790 1537 /1543 196 1300 53 / 47  EX-L 984 /957 1047 / 1017 1438 / 1357 1349 / 1151 354 / 1315 2.76 / 2761  EX-L  40 REGULAR UNLEADED  EX-L  ©  ©  ©  FOLDING                                                                                                                                                                                                                                                                                                                                                                                                                                                                                                                                                                                                                                                                                                                                                                                                                                                                                                                                                                                                                                                                                                                                                                                                                                                                                                                                                                                                                                                                                                                                                                                                                                                                                                                                                                                                                                                                                                                                                                  |
| AIDTH (MM)<br>IRACK (MM, FRONT / REAR)<br>GROUND CLEARANCE (MM, UNLADEN)                                                                                                                                                                                                                                                                                                                                                                                                                                                                                                                                                                                                                                                                                                                                                     | 1790 1548/1553 196 1274 53/47 LX 984/957 1047/1017 1438/1357 1349/1151 2.76/2761 LX 40 REGULAR UNLEADED LX                        | 1790 1548/1553 196 1277 53/47  EX 984/957 1047/1017 1438/1357 1349/1151 354/1315 2.76/2761  EX 40 REGULAR UNLEADED  EX      | 1790 1537 /1543 196 1300 53 / 47 EX-L 984 / 957 1047 / 1017 1438 / 1357 1349 / 1151 354 / 1315 2.76 / 2761 EX-L 40 REGULAR UNLEADED EX-L  © 0 0 0                                                                                                                                                                                                                                                                                                                                                                                                                                                                                                                                                                                                                                                                                                                                                                                                                                                                                                                                                                                                                                                                                                                                                                                                                                                                                                                                                                                                                                                                                                                                                                                                                                                                                                                                                                                                                                                                                                                                                                              |