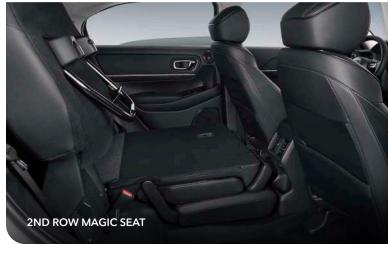

## HR-V SPECIFICATIONS & FEATURES

| ENGINE                                                                                                                                                                                                                                                                                                                                                                                                                                                                                                                                                                                                                                                                                                                                                                                                                       | LX                                                                                                                                | EX                                                                                                                          | EX-L                                                                                                                                                                                                                                                                                                                                                                                                                                                                                                                                                                                                                                                                                                                                                                                                                                                                                                                                                                                                                                                                                                                                                                                                                                                                                                                                                                                                                                                                                                                                                                                                                                                                                                                                                                                                                                                                                                                                                                                                                                                                                                                           |
|------------------------------------------------------------------------------------------------------------------------------------------------------------------------------------------------------------------------------------------------------------------------------------------------------------------------------------------------------------------------------------------------------------------------------------------------------------------------------------------------------------------------------------------------------------------------------------------------------------------------------------------------------------------------------------------------------------------------------------------------------------------------------------------------------------------------------|-----------------------------------------------------------------------------------------------------------------------------------|-----------------------------------------------------------------------------------------------------------------------------|--------------------------------------------------------------------------------------------------------------------------------------------------------------------------------------------------------------------------------------------------------------------------------------------------------------------------------------------------------------------------------------------------------------------------------------------------------------------------------------------------------------------------------------------------------------------------------------------------------------------------------------------------------------------------------------------------------------------------------------------------------------------------------------------------------------------------------------------------------------------------------------------------------------------------------------------------------------------------------------------------------------------------------------------------------------------------------------------------------------------------------------------------------------------------------------------------------------------------------------------------------------------------------------------------------------------------------------------------------------------------------------------------------------------------------------------------------------------------------------------------------------------------------------------------------------------------------------------------------------------------------------------------------------------------------------------------------------------------------------------------------------------------------------------------------------------------------------------------------------------------------------------------------------------------------------------------------------------------------------------------------------------------------------------------------------------------------------------------------------------------------|
| ENGINE TYPE                                                                                                                                                                                                                                                                                                                                                                                                                                                                                                                                                                                                                                                                                                                                                                                                                  | IN-LINE<br>4-CYLINDER                                                                                                             | IN-LINE<br>4-CYLINDER                                                                                                       | IN-LINE<br>4-CYLINDER                                                                                                                                                                                                                                                                                                                                                                                                                                                                                                                                                                                                                                                                                                                                                                                                                                                                                                                                                                                                                                                                                                                                                                                                                                                                                                                                                                                                                                                                                                                                                                                                                                                                                                                                                                                                                                                                                                                                                                                                                                                                                                          |
| DISPLACEMENT (L / CC)                                                                                                                                                                                                                                                                                                                                                                                                                                                                                                                                                                                                                                                                                                                                                                                                        | 1.5 / 1496                                                                                                                        | 1.5 / 1496                                                                                                                  | 1.5 / 1496                                                                                                                                                                                                                                                                                                                                                                                                                                                                                                                                                                                                                                                                                                                                                                                                                                                                                                                                                                                                                                                                                                                                                                                                                                                                                                                                                                                                                                                                                                                                                                                                                                                                                                                                                                                                                                                                                                                                                                                                                                                                                                                     |
| HORSEPOWER @ RPM                                                                                                                                                                                                                                                                                                                                                                                                                                                                                                                                                                                                                                                                                                                                                                                                             | 119 @ 6600                                                                                                                        | 119 @ 6600                                                                                                                  | 119 @ 6600                                                                                                                                                                                                                                                                                                                                                                                                                                                                                                                                                                                                                                                                                                                                                                                                                                                                                                                                                                                                                                                                                                                                                                                                                                                                                                                                                                                                                                                                                                                                                                                                                                                                                                                                                                                                                                                                                                                                                                                                                                                                                                                     |
| TORQUE (LB-FT @ RPM)                                                                                                                                                                                                                                                                                                                                                                                                                                                                                                                                                                                                                                                                                                                                                                                                         | 107 @ 4300                                                                                                                        | 107 @ 4300                                                                                                                  | 107 @ 4300                                                                                                                                                                                                                                                                                                                                                                                                                                                                                                                                                                                                                                                                                                                                                                                                                                                                                                                                                                                                                                                                                                                                                                                                                                                                                                                                                                                                                                                                                                                                                                                                                                                                                                                                                                                                                                                                                                                                                                                                                                                                                                                     |
| BORE AND STROKE (MM)                                                                                                                                                                                                                                                                                                                                                                                                                                                                                                                                                                                                                                                                                                                                                                                                         | 73 X 89.5                                                                                                                         | 73 X 89.5                                                                                                                   | 73 X 89.5                                                                                                                                                                                                                                                                                                                                                                                                                                                                                                                                                                                                                                                                                                                                                                                                                                                                                                                                                                                                                                                                                                                                                                                                                                                                                                                                                                                                                                                                                                                                                                                                                                                                                                                                                                                                                                                                                                                                                                                                                                                                                                                      |
| COMPRESSION RATIO                                                                                                                                                                                                                                                                                                                                                                                                                                                                                                                                                                                                                                                                                                                                                                                                            | 10.6 : 1                                                                                                                          | 10.6 : 1                                                                                                                    | 10.6 : 1                                                                                                                                                                                                                                                                                                                                                                                                                                                                                                                                                                                                                                                                                                                                                                                                                                                                                                                                                                                                                                                                                                                                                                                                                                                                                                                                                                                                                                                                                                                                                                                                                                                                                                                                                                                                                                                                                                                                                                                                                                                                                                                       |
| VALVE TRAIN                                                                                                                                                                                                                                                                                                                                                                                                                                                                                                                                                                                                                                                                                                                                                                                                                  | 16-VALVE DOHC<br>I-VTEC                                                                                                           | 16-VALVE DOHC<br>I-VTEC                                                                                                     | 16-VALVE DOH<br>I-VTEC                                                                                                                                                                                                                                                                                                                                                                                                                                                                                                                                                                                                                                                                                                                                                                                                                                                                                                                                                                                                                                                                                                                                                                                                                                                                                                                                                                                                                                                                                                                                                                                                                                                                                                                                                                                                                                                                                                                                                                                                                                                                                                         |
| ELECTRONIC PARKING BRAKE (EPB) WITH AUTOMATIC BRAKE HOLD                                                                                                                                                                                                                                                                                                                                                                                                                                                                                                                                                                                                                                                                                                                                                                     | <b>O</b>                                                                                                                          | 0                                                                                                                           | 0                                                                                                                                                                                                                                                                                                                                                                                                                                                                                                                                                                                                                                                                                                                                                                                                                                                                                                                                                                                                                                                                                                                                                                                                                                                                                                                                                                                                                                                                                                                                                                                                                                                                                                                                                                                                                                                                                                                                                                                                                                                                                                                              |
| HILL DESCENT CONTROL                                                                                                                                                                                                                                                                                                                                                                                                                                                                                                                                                                                                                                                                                                                                                                                                         | 0                                                                                                                                 | 0                                                                                                                           | 0                                                                                                                                                                                                                                                                                                                                                                                                                                                                                                                                                                                                                                                                                                                                                                                                                                                                                                                                                                                                                                                                                                                                                                                                                                                                                                                                                                                                                                                                                                                                                                                                                                                                                                                                                                                                                                                                                                                                                                                                                                                                                                                              |
| HILL START ASSIST (HSA)                                                                                                                                                                                                                                                                                                                                                                                                                                                                                                                                                                                                                                                                                                                                                                                                      | 0                                                                                                                                 | 0                                                                                                                           | 0                                                                                                                                                                                                                                                                                                                                                                                                                                                                                                                                                                                                                                                                                                                                                                                                                                                                                                                                                                                                                                                                                                                                                                                                                                                                                                                                                                                                                                                                                                                                                                                                                                                                                                                                                                                                                                                                                                                                                                                                                                                                                                                              |
| ECO ASSIST SYSTEM                                                                                                                                                                                                                                                                                                                                                                                                                                                                                                                                                                                                                                                                                                                                                                                                            | 0                                                                                                                                 | 0                                                                                                                           | 0                                                                                                                                                                                                                                                                                                                                                                                                                                                                                                                                                                                                                                                                                                                                                                                                                                                                                                                                                                                                                                                                                                                                                                                                                                                                                                                                                                                                                                                                                                                                                                                                                                                                                                                                                                                                                                                                                                                                                                                                                                                                                                                              |
| DIRECT IGNITION SYSTEM WITH IMMOBILIZER                                                                                                                                                                                                                                                                                                                                                                                                                                                                                                                                                                                                                                                                                                                                                                                      | 0                                                                                                                                 | 0                                                                                                                           | 0                                                                                                                                                                                                                                                                                                                                                                                                                                                                                                                                                                                                                                                                                                                                                                                                                                                                                                                                                                                                                                                                                                                                                                                                                                                                                                                                                                                                                                                                                                                                                                                                                                                                                                                                                                                                                                                                                                                                                                                                                                                                                                                              |
| TRANSMISSION                                                                                                                                                                                                                                                                                                                                                                                                                                                                                                                                                                                                                                                                                                                                                                                                                 | LX                                                                                                                                | EX                                                                                                                          | EX-L                                                                                                                                                                                                                                                                                                                                                                                                                                                                                                                                                                                                                                                                                                                                                                                                                                                                                                                                                                                                                                                                                                                                                                                                                                                                                                                                                                                                                                                                                                                                                                                                                                                                                                                                                                                                                                                                                                                                                                                                                                                                                                                           |
| CONTINUOUSLY VARIABLE TRANSMISSION (CVT)                                                                                                                                                                                                                                                                                                                                                                                                                                                                                                                                                                                                                                                                                                                                                                                     | 0                                                                                                                                 | 0                                                                                                                           | 0                                                                                                                                                                                                                                                                                                                                                                                                                                                                                                                                                                                                                                                                                                                                                                                                                                                                                                                                                                                                                                                                                                                                                                                                                                                                                                                                                                                                                                                                                                                                                                                                                                                                                                                                                                                                                                                                                                                                                                                                                                                                                                                              |
| BODY / SUSPENSION / CHASSIS                                                                                                                                                                                                                                                                                                                                                                                                                                                                                                                                                                                                                                                                                                                                                                                                  | LX                                                                                                                                | EX                                                                                                                          | EX-L                                                                                                                                                                                                                                                                                                                                                                                                                                                                                                                                                                                                                                                                                                                                                                                                                                                                                                                                                                                                                                                                                                                                                                                                                                                                                                                                                                                                                                                                                                                                                                                                                                                                                                                                                                                                                                                                                                                                                                                                                                                                                                                           |
| UNIT-BODY CONSTRUCTION                                                                                                                                                                                                                                                                                                                                                                                                                                                                                                                                                                                                                                                                                                                                                                                                       | 0                                                                                                                                 | 0                                                                                                                           | 0                                                                                                                                                                                                                                                                                                                                                                                                                                                                                                                                                                                                                                                                                                                                                                                                                                                                                                                                                                                                                                                                                                                                                                                                                                                                                                                                                                                                                                                                                                                                                                                                                                                                                                                                                                                                                                                                                                                                                                                                                                                                                                                              |
| MACPHERSON STRUT FRONT SUSPENSION                                                                                                                                                                                                                                                                                                                                                                                                                                                                                                                                                                                                                                                                                                                                                                                            | 0                                                                                                                                 | 0                                                                                                                           | 0                                                                                                                                                                                                                                                                                                                                                                                                                                                                                                                                                                                                                                                                                                                                                                                                                                                                                                                                                                                                                                                                                                                                                                                                                                                                                                                                                                                                                                                                                                                                                                                                                                                                                                                                                                                                                                                                                                                                                                                                                                                                                                                              |
| TORSION-BEAM REAR SUSPENSION                                                                                                                                                                                                                                                                                                                                                                                                                                                                                                                                                                                                                                                                                                                                                                                                 | 0                                                                                                                                 | 0                                                                                                                           | 0                                                                                                                                                                                                                                                                                                                                                                                                                                                                                                                                                                                                                                                                                                                                                                                                                                                                                                                                                                                                                                                                                                                                                                                                                                                                                                                                                                                                                                                                                                                                                                                                                                                                                                                                                                                                                                                                                                                                                                                                                                                                                                                              |
| ELECTRIC POWER-ASSISTED RACK-AND-PINION STEERING (EPS)                                                                                                                                                                                                                                                                                                                                                                                                                                                                                                                                                                                                                                                                                                                                                                       | 0                                                                                                                                 | 0                                                                                                                           | 0                                                                                                                                                                                                                                                                                                                                                                                                                                                                                                                                                                                                                                                                                                                                                                                                                                                                                                                                                                                                                                                                                                                                                                                                                                                                                                                                                                                                                                                                                                                                                                                                                                                                                                                                                                                                                                                                                                                                                                                                                                                                                                                              |
| STABILIZER BAR (MM, FRONT / REAR)                                                                                                                                                                                                                                                                                                                                                                                                                                                                                                                                                                                                                                                                                                                                                                                            | 24 / 19                                                                                                                           | 24 / 19                                                                                                                     | 24 / 19                                                                                                                                                                                                                                                                                                                                                                                                                                                                                                                                                                                                                                                                                                                                                                                                                                                                                                                                                                                                                                                                                                                                                                                                                                                                                                                                                                                                                                                                                                                                                                                                                                                                                                                                                                                                                                                                                                                                                                                                                                                                                                                        |
| STEERING WHEEL TURNS, LOCK-TO-LOCK                                                                                                                                                                                                                                                                                                                                                                                                                                                                                                                                                                                                                                                                                                                                                                                           | 2.7                                                                                                                               | 2.7                                                                                                                         | 2.7                                                                                                                                                                                                                                                                                                                                                                                                                                                                                                                                                                                                                                                                                                                                                                                                                                                                                                                                                                                                                                                                                                                                                                                                                                                                                                                                                                                                                                                                                                                                                                                                                                                                                                                                                                                                                                                                                                                                                                                                                                                                                                                            |
| STEERING RATIO                                                                                                                                                                                                                                                                                                                                                                                                                                                                                                                                                                                                                                                                                                                                                                                                               | 14.4                                                                                                                              | 14.4                                                                                                                        | 14.4                                                                                                                                                                                                                                                                                                                                                                                                                                                                                                                                                                                                                                                                                                                                                                                                                                                                                                                                                                                                                                                                                                                                                                                                                                                                                                                                                                                                                                                                                                                                                                                                                                                                                                                                                                                                                                                                                                                                                                                                                                                                                                                           |
| TURNING DIAMETER, CURB-TO-CURB (M)                                                                                                                                                                                                                                                                                                                                                                                                                                                                                                                                                                                                                                                                                                                                                                                           | 11.3                                                                                                                              | 11.3                                                                                                                        | 11.3                                                                                                                                                                                                                                                                                                                                                                                                                                                                                                                                                                                                                                                                                                                                                                                                                                                                                                                                                                                                                                                                                                                                                                                                                                                                                                                                                                                                                                                                                                                                                                                                                                                                                                                                                                                                                                                                                                                                                                                                                                                                                                                           |
| POWER-ASSISTED VENTILATED FRONT DISC / SOLID REAR DISC BRAKES<br>(MM, FRONT / REAR)                                                                                                                                                                                                                                                                                                                                                                                                                                                                                                                                                                                                                                                                                                                                          | 293 / 282                                                                                                                         | 293 / 282                                                                                                                   | 293 / 282                                                                                                                                                                                                                                                                                                                                                                                                                                                                                                                                                                                                                                                                                                                                                                                                                                                                                                                                                                                                                                                                                                                                                                                                                                                                                                                                                                                                                                                                                                                                                                                                                                                                                                                                                                                                                                                                                                                                                                                                                                                                                                                      |
| ALLOY WHEELS                                                                                                                                                                                                                                                                                                                                                                                                                                                                                                                                                                                                                                                                                                                                                                                                                 | 17"                                                                                                                               | 17"                                                                                                                         | 18"                                                                                                                                                                                                                                                                                                                                                                                                                                                                                                                                                                                                                                                                                                                                                                                                                                                                                                                                                                                                                                                                                                                                                                                                                                                                                                                                                                                                                                                                                                                                                                                                                                                                                                                                                                                                                                                                                                                                                                                                                                                                                                                            |
| TIRES                                                                                                                                                                                                                                                                                                                                                                                                                                                                                                                                                                                                                                                                                                                                                                                                                        | 215/60 R17 96H                                                                                                                    | 215/60 R17 96H                                                                                                              | 225/50 R18 95                                                                                                                                                                                                                                                                                                                                                                                                                                                                                                                                                                                                                                                                                                                                                                                                                                                                                                                                                                                                                                                                                                                                                                                                                                                                                                                                                                                                                                                                                                                                                                                                                                                                                                                                                                                                                                                                                                                                                                                                                                                                                                                  |
| FULL SIZE SPARE TIRE                                                                                                                                                                                                                                                                                                                                                                                                                                                                                                                                                                                                                                                                                                                                                                                                         | 0                                                                                                                                 | 0                                                                                                                           | 0                                                                                                                                                                                                                                                                                                                                                                                                                                                                                                                                                                                                                                                                                                                                                                                                                                                                                                                                                                                                                                                                                                                                                                                                                                                                                                                                                                                                                                                                                                                                                                                                                                                                                                                                                                                                                                                                                                                                                                                                                                                                                                                              |
| EXTERIOR MEASUREMENTS                                                                                                                                                                                                                                                                                                                                                                                                                                                                                                                                                                                                                                                                                                                                                                                                        | LX                                                                                                                                | EX                                                                                                                          | EX-L                                                                                                                                                                                                                                                                                                                                                                                                                                                                                                                                                                                                                                                                                                                                                                                                                                                                                                                                                                                                                                                                                                                                                                                                                                                                                                                                                                                                                                                                                                                                                                                                                                                                                                                                                                                                                                                                                                                                                                                                                                                                                                                           |
| WHEELBASE (MM)                                                                                                                                                                                                                                                                                                                                                                                                                                                                                                                                                                                                                                                                                                                                                                                                               | 2610                                                                                                                              | 2610                                                                                                                        | 2610                                                                                                                                                                                                                                                                                                                                                                                                                                                                                                                                                                                                                                                                                                                                                                                                                                                                                                                                                                                                                                                                                                                                                                                                                                                                                                                                                                                                                                                                                                                                                                                                                                                                                                                                                                                                                                                                                                                                                                                                                                                                                                                           |
| LENGTH (MM)                                                                                                                                                                                                                                                                                                                                                                                                                                                                                                                                                                                                                                                                                                                                                                                                                  | 4330                                                                                                                              | 4330                                                                                                                        | 4330                                                                                                                                                                                                                                                                                                                                                                                                                                                                                                                                                                                                                                                                                                                                                                                                                                                                                                                                                                                                                                                                                                                                                                                                                                                                                                                                                                                                                                                                                                                                                                                                                                                                                                                                                                                                                                                                                                                                                                                                                                                                                                                           |
|                                                                                                                                                                                                                                                                                                                                                                                                                                                                                                                                                                                                                                                                                                                                                                                                                              |                                                                                                                                   |                                                                                                                             |                                                                                                                                                                                                                                                                                                                                                                                                                                                                                                                                                                                                                                                                                                                                                                                                                                                                                                                                                                                                                                                                                                                                                                                                                                                                                                                                                                                                                                                                                                                                                                                                                                                                                                                                                                                                                                                                                                                                                                                                                                                                                                                                |
| HEIGHT (MM)                                                                                                                                                                                                                                                                                                                                                                                                                                                                                                                                                                                                                                                                                                                                                                                                                  | 1590                                                                                                                              | 1590                                                                                                                        | 1590                                                                                                                                                                                                                                                                                                                                                                                                                                                                                                                                                                                                                                                                                                                                                                                                                                                                                                                                                                                                                                                                                                                                                                                                                                                                                                                                                                                                                                                                                                                                                                                                                                                                                                                                                                                                                                                                                                                                                                                                                                                                                                                           |
| HEIGHT (MM) WIDTH (MM)                                                                                                                                                                                                                                                                                                                                                                                                                                                                                                                                                                                                                                                                                                                                                                                                       | 1590<br>1790                                                                                                                      | 1590<br>1790                                                                                                                | 1590<br>1790                                                                                                                                                                                                                                                                                                                                                                                                                                                                                                                                                                                                                                                                                                                                                                                                                                                                                                                                                                                                                                                                                                                                                                                                                                                                                                                                                                                                                                                                                                                                                                                                                                                                                                                                                                                                                                                                                                                                                                                                                                                                                                                   |
|                                                                                                                                                                                                                                                                                                                                                                                                                                                                                                                                                                                                                                                                                                                                                                                                                              |                                                                                                                                   |                                                                                                                             |                                                                                                                                                                                                                                                                                                                                                                                                                                                                                                                                                                                                                                                                                                                                                                                                                                                                                                                                                                                                                                                                                                                                                                                                                                                                                                                                                                                                                                                                                                                                                                                                                                                                                                                                                                                                                                                                                                                                                                                                                                                                                                                                |
| WIDTH (MM)                                                                                                                                                                                                                                                                                                                                                                                                                                                                                                                                                                                                                                                                                                                                                                                                                   | 1790                                                                                                                              | 1790                                                                                                                        | 1790                                                                                                                                                                                                                                                                                                                                                                                                                                                                                                                                                                                                                                                                                                                                                                                                                                                                                                                                                                                                                                                                                                                                                                                                                                                                                                                                                                                                                                                                                                                                                                                                                                                                                                                                                                                                                                                                                                                                                                                                                                                                                                                           |
| WIDTH (MM) TRACK (MM, FRONT / REAR)                                                                                                                                                                                                                                                                                                                                                                                                                                                                                                                                                                                                                                                                                                                                                                                          | 1790<br>1548 /1553                                                                                                                | 1790<br>1548 /1553                                                                                                          | 1790<br>1537 /1543                                                                                                                                                                                                                                                                                                                                                                                                                                                                                                                                                                                                                                                                                                                                                                                                                                                                                                                                                                                                                                                                                                                                                                                                                                                                                                                                                                                                                                                                                                                                                                                                                                                                                                                                                                                                                                                                                                                                                                                                                                                                                                             |
| AVIDTH (MM)  TRACK (MM, FRONT / REAR)  GROUND CLEARANCE (MM, UNLADEN)  CURB WEIGHT (KG)                                                                                                                                                                                                                                                                                                                                                                                                                                                                                                                                                                                                                                                                                                                                      | 1790<br>1548 /1553<br>196                                                                                                         | 1790<br>1548 /1553<br>196                                                                                                   | 1790<br>1537 /1543<br>196                                                                                                                                                                                                                                                                                                                                                                                                                                                                                                                                                                                                                                                                                                                                                                                                                                                                                                                                                                                                                                                                                                                                                                                                                                                                                                                                                                                                                                                                                                                                                                                                                                                                                                                                                                                                                                                                                                                                                                                                                                                                                                      |
| AVIDTH (MM)  TRACK (MM, FRONT / REAR)  GROUND CLEARANCE (MM, UNLADEN)  CURB WEIGHT (KG)  WEIGHT DISTRIBUTION (%, FRONT / REAR)                                                                                                                                                                                                                                                                                                                                                                                                                                                                                                                                                                                                                                                                                               | 1790<br>1548 /1553<br>196<br>1274                                                                                                 | 1790<br>1548 /1553<br>196<br>1277                                                                                           | 1790<br>1537 /1543<br>196<br>1300                                                                                                                                                                                                                                                                                                                                                                                                                                                                                                                                                                                                                                                                                                                                                                                                                                                                                                                                                                                                                                                                                                                                                                                                                                                                                                                                                                                                                                                                                                                                                                                                                                                                                                                                                                                                                                                                                                                                                                                                                                                                                              |
| AVIDTH (MM)  IRACK (MM, FRONT / REAR)  GROUND CLEARANCE (MM, UNLADEN)  CURB WEIGHT (KG)  WEIGHT DISTRIBUTION (%, FRONT / REAR)  INTERIOR MEASUREMENTS                                                                                                                                                                                                                                                                                                                                                                                                                                                                                                                                                                                                                                                                        | 1790<br>1548 /1553<br>196<br>1274<br>53 / 47                                                                                      | 1790<br>1548 /1553<br>196<br>1277<br>53 / 47                                                                                | 1790<br>1537/1543<br>196<br>1300<br>53/47                                                                                                                                                                                                                                                                                                                                                                                                                                                                                                                                                                                                                                                                                                                                                                                                                                                                                                                                                                                                                                                                                                                                                                                                                                                                                                                                                                                                                                                                                                                                                                                                                                                                                                                                                                                                                                                                                                                                                                                                                                                                                      |
| MIDTH (MM)  IRACK (MM, FRONT / REAR)  GROUND CLEARANCE (MM, UNLADEN)  CURB WEIGHT (KG)  WEIGHT DISTRIBUTION (%, FRONT / REAR)  INTERIOR MEASUREMENTS  HEADROOM (MM, FRONT / REAR)                                                                                                                                                                                                                                                                                                                                                                                                                                                                                                                                                                                                                                            | 1790<br>1548 /1553<br>196<br>1274<br>53 / 47<br>LX                                                                                | 1790<br>1548 /1553<br>196<br>1277<br>53 / 47<br>EX                                                                          | 1790<br>1537/1543<br>196<br>1300<br>53/47<br>EX-L                                                                                                                                                                                                                                                                                                                                                                                                                                                                                                                                                                                                                                                                                                                                                                                                                                                                                                                                                                                                                                                                                                                                                                                                                                                                                                                                                                                                                                                                                                                                                                                                                                                                                                                                                                                                                                                                                                                                                                                                                                                                              |
| MIDTH (MM)  FRACK (MM, FRONT / REAR)  SROUND CLEARANCE (MM, UNLADEN)  CURB WEIGHT (KG)  WEIGHT DISTRIBUTION (%, FRONT / REAR)  NTERIOR MEASUREMENTS  HEADROOM (MM, FRONT / REAR)  LEGROOM (MM, FRONT / REAR)                                                                                                                                                                                                                                                                                                                                                                                                                                                                                                                                                                                                                 | 1790<br>1548/1553<br>196<br>1274<br>53/47<br>LX<br>984/957                                                                        | 1790<br>1548 /1553<br>196<br>1277<br>53 / 47<br>EX<br>984 / 957                                                             | 1790<br>1537 /1543<br>196<br>1300<br>53 / 47<br>EX-L<br>984 / 957                                                                                                                                                                                                                                                                                                                                                                                                                                                                                                                                                                                                                                                                                                                                                                                                                                                                                                                                                                                                                                                                                                                                                                                                                                                                                                                                                                                                                                                                                                                                                                                                                                                                                                                                                                                                                                                                                                                                                                                                                                                              |
| MIDTH (MM)  RRACK (MM, FRONT / REAR)  SROUND CLEARANCE (MM, UNLADEN)  CURB WEIGHT (KG)  WEIGHT DISTRIBUTION (%, FRONT / REAR)  NTERIOR MEASUREMENTS  HEADROOM (MM, FRONT / REAR)  LEGROOM (MM, FRONT / REAR)  SHOULDER ROOM (MM, FRONT / REAR)                                                                                                                                                                                                                                                                                                                                                                                                                                                                                                                                                                               | 1790<br>1548 /1553<br>196<br>1274<br>53 / 47<br>LX<br>984 / 957<br>1047 / 1017<br>1438 / 1357<br>1349 / 1151                      | 1790<br>1548/1553<br>196<br>1277<br>53/47<br>EX<br>984/957<br>1047/1017<br>1438/1357<br>1349/1151                           | 1790<br>1537/1543<br>196<br>1300<br>53/47<br><b>EX-L</b><br>984/957<br>1047/1017<br>1438/1357                                                                                                                                                                                                                                                                                                                                                                                                                                                                                                                                                                                                                                                                                                                                                                                                                                                                                                                                                                                                                                                                                                                                                                                                                                                                                                                                                                                                                                                                                                                                                                                                                                                                                                                                                                                                                                                                                                                                                                                                                                  |
| MIDTH (MM)  IRACK (MM, FRONT / REAR)  GROUND CLEARANCE (MM, UNLADEN)  CURB WEIGHT (KG)  WEIGHT DISTRIBUTION (%, FRONT / REAR)  INTERIOR MEASUREMENTS  HEADROOM (MM, FRONT / REAR)  HEROOM (MM, FRONT / REAR)  HIPROOM (MM, FRONT / REAR)  CARGO VOLUME (M3 / LITERS, SEAT UP)                                                                                                                                                                                                                                                                                                                                                                                                                                                                                                                                                | 1790<br>1548/1553<br>196<br>1274<br>53/47<br>LX<br>984/957<br>1047/1017<br>1438/1357<br>1349/1151<br>354/1315                     | 1790<br>1548/1553<br>196<br>1277<br>53/47<br>EX<br>984/957<br>1047/1017<br>1438/1357<br>1349/1151<br>354/1315               | 1790 1537 /1543 196 1300 53 / 47  EX-L 984 / 957 1047 / 1017 1438 / 1357 1349 / 1151                                                                                                                                                                                                                                                                                                                                                                                                                                                                                                                                                                                                                                                                                                                                                                                                                                                                                                                                                                                                                                                                                                                                                                                                                                                                                                                                                                                                                                                                                                                                                                                                                                                                                                                                                                                                                                                                                                                                                                                                                                           |
| MIDTH (MM)  FRACK (MM, FRONT / REAR)  SROUND CLEARANCE (MM, UNLADEN)  SURB WEIGHT (KG)  WEIGHT DISTRIBUTION (%, FRONT / REAR)  NTERIOR MEASUREMENTS  HEADROOM (MM, FRONT / REAR)  HOULDER ROOM (MM, FRONT / REAR)  HIPROOM (MM, FRONT / REAR)  CARGO VOLUME (M3 / LITERS, SEAT UP)                                                                                                                                                                                                                                                                                                                                                                                                                                                                                                                                           | 1790<br>1548 /1553<br>196<br>1274<br>53 / 47<br>LX<br>984 / 957<br>1047 / 1017<br>1438 / 1357<br>1349 / 1151                      | 1790<br>1548/1553<br>196<br>1277<br>53/47<br>EX<br>984/957<br>1047/1017<br>1438/1357<br>1349/1151                           | 1790 1537 /1543 196 1300 53 / 47 EX-L 984 / 957 1047 / 1017 1438 / 1357                                                                                                                                                                                                                                                                                                                                                                                                                                                                                                                                                                                                                                                                                                                                                                                                                                                                                                                                                                                                                                                                                                                                                                                                                                                                                                                                                                                                                                                                                                                                                                                                                                                                                                                                                                                                                                                                                                                                                                                                                                                        |
| MIDTH (MM)  ITRACK (MM, FRONT / REAR)  GROUND CLEARANCE (MM, UNLADEN)  CURB WEIGHT (KG)  WEIGHT DISTRIBUTION (%, FRONT / REAR)  INTERIOR MEASUREMENTS  HEADROOM (MM, FRONT / REAR)  SHOULDER ROOM (MM, FRONT / REAR)  HIPROOM (MM, FRONT / REAR)  CARGO VOLUME (M3 / LITERS, SEAT UP)  PASSENGER VOLUME (M3 / LITERS)                                                                                                                                                                                                                                                                                                                                                                                                                                                                                                        | 1790<br>1548/1553<br>196<br>1274<br>53/47<br>LX<br>984/957<br>1047/1017<br>1438/1357<br>1349/1151<br>354/1315                     | 1790<br>1548/1553<br>196<br>1277<br>53/47<br>EX<br>984/957<br>1047/1017<br>1438/1357<br>1349/1151<br>354/1315               | 1790 1537 /1543 196 1300 53 / 47 EX-L 984 / 957 1047 / 1017 1438 / 1357 1349 / 1151                                                                                                                                                                                                                                                                                                                                                                                                                                                                                                                                                                                                                                                                                                                                                                                                                                                                                                                                                                                                                                                                                                                                                                                                                                                                                                                                                                                                                                                                                                                                                                                                                                                                                                                                                                                                                                                                                                                                                                                                                                            |
| MIDTH (MM)  ITRACK (MM, FRONT / REAR)  GROUND CLEARANCE (MM, UNLADEN)  CURB WEIGHT (KG)  WEIGHT DISTRIBUTION (%, FRONT / REAR)  INTERIOR MEASUREMENTS  HEADROOM (MM, FRONT / REAR)  LEGROOM (MM, FRONT / REAR)  SHOULDER ROOM (MM, FRONT / REAR)  HIPROOM (MM, FRONT / REAR)  CARGO VOLUME (M3 / LITERS, SEAT UP)  PASSENGER VOLUME (M3 / LITERS)  FUEL & CAPACITY                                                                                                                                                                                                                                                                                                                                                                                                                                                           | 1790<br>1548/1553<br>196<br>1274<br>53/47<br>LX<br>984/957<br>1047/1017<br>1438/1357<br>1349/1151<br>354/1315<br>2.76/2761        | 1790<br>1548/1553<br>196<br>1277<br>53/47<br>EX<br>984/957<br>1047/1017<br>1438/1357<br>1349/1151<br>354/1315<br>2.76/2761  | 1790<br>1537 /1543<br>196<br>1300<br>53 / 47<br><b>EX-L</b><br>984 / 957<br>1047 / 1017<br>1438 / 1357<br>1349 / 1151<br>354 / 1315<br>2.76 / 2761                                                                                                                                                                                                                                                                                                                                                                                                                                                                                                                                                                                                                                                                                                                                                                                                                                                                                                                                                                                                                                                                                                                                                                                                                                                                                                                                                                                                                                                                                                                                                                                                                                                                                                                                                                                                                                                                                                                                                                             |
| MIDTH (MM)  PRACK (MM, FRONT / REAR)  SROUND CLEARANCE (MM, UNLADEN)  CURB WEIGHT (KG)  WEIGHT DISTRIBUTION (%, FRONT / REAR)  NTERIOR MEASUREMENTS  HEADROOM (MM, FRONT / REAR)  SHOULDER ROOM (MM, FRONT / REAR)  HIPROOM (MM, FRONT / REAR)  CARGO VOLUME (M3 / LITERS, SEAT UP)  PASSENGER VOLUME (M3 / LITERS)  FUEL & CAPACITY  FUEL TANK CAPACITY (LITERS)                                                                                                                                                                                                                                                                                                                                                                                                                                                            | 1790<br>1548/1553<br>196<br>1274<br>53/47<br>LX<br>984/957<br>1047/1017<br>1438/1357<br>1349/1151<br>354/1315<br>2.76/2761<br>LX  | 1790 1548/1553 196 1277 53/47 EX 984/957 1047/1017 1438/1357 1349/1151 354/1315 2.76/2761 EX                                | 1790 1537 /1543 196 1300 53 / 47 EX-L 984 / 957 1047 / 1017 1438 / 1357 1349 / 1151 354 / 1315 2.76 / 2761 EX-L                                                                                                                                                                                                                                                                                                                                                                                                                                                                                                                                                                                                                                                                                                                                                                                                                                                                                                                                                                                                                                                                                                                                                                                                                                                                                                                                                                                                                                                                                                                                                                                                                                                                                                                                                                                                                                                                                                                                                                                                                |
| WIDTH (MM)  TRACK (MM, FRONT / REAR)  GROUND CLEARANCE (MM, UNLADEN)  CURB WEIGHT (KG)  WEIGHT (KG)  INTERIOR MEASUREMENTS  HEADROOM (MM, FRONT / REAR)  HEADROOM (MM, FRONT / REAR)  SHOULDER ROOM (MM, FRONT / REAR)  HIPROOM (MM, FRONT / REAR)  CARGO VOLUME (M3 / LITERS, SEAT UP)  PASSENGER VOLUME (M3 / LITERS)  FUEL TANK CAPACITY  FUEL TANK CAPACITY (LITERS)  REQUIRED FUEL                                                                                                                                                                                                                                                                                                                                                                                                                                      | 1790 1548/1553 196 1274 53/47  LX 984/957 1047/1017 1438/1357 1349/1151 354/1315 2.76/2761  LX 40 REGULAR                         | 1790 1548/1553 196 1277 53/47 EX 984/957 1047/1017 1438/1357 1349/1151 354/1315 2.76/2761 EX 40 REGULAR                     | 1790 1537 /1543 196 1300 53 / 47  EX-L 984 / 957 1047 / 1017 1438 / 1357 1349 / 1151 354 / 1315 2.76 / 2761  EX-L  984 / 987  984 / 987  148 / 188 / 188 / 188 / 188 / 188 / 188 / 188 / 188 / 188 / 188 / 188 / 188 / 188 / 188 / 188 / 188 / 188 / 188 / 188 / 188 / 188 / 188 / 188 / 188 / 188 / 188 / 188 / 188 / 188 / 188 / 188 / 188 / 188 / 188 / 188 / 188 / 188 / 188 / 188 / 188 / 188 / 188 / 188 / 188 / 188 / 188 / 188 / 188 / 188 / 188 / 188 / 188 / 188 / 188 / 188 / 188 / 188 / 188 / 188 / 188 / 188 / 188 / 188 / 188 / 188 / 188 / 188 / 188 / 188 / 188 / 188 / 188 / 188 / 188 / 188 / 188 / 188 / 188 / 188 / 188 / 188 / 188 / 188 / 188 / 188 / 188 / 188 / 188 / 188 / 188 / 188 / 188 / 188 / 188 / 188 / 188 / 188 / 188 / 188 / 188 / 188 / 188 / 188 / 188 / 188 / 188 / 188 / 188 / 188 / 188 / 188 / 188 / 188 / 188 / 188 / 188 / 188 / 188 / 188 / 188 / 188 / 188 / 188 / 188 / 188 / 188 / 188 / 188 / 188 / 188 / 188 / 188 / 188 / 188 / 188 / 188 / 188 / 188 / 188 / 188 / 188 / 188 / 188 / 188 / 188 / 188 / 188 / 188 / 188 / 188 / 188 / 188 / 188 / 188 / 188 / 188 / 188 / 188 / 188 / 188 / 188 / 188 / 188 / 188 / 188 / 188 / 188 / 188 / 188 / 188 / 188 / 188 / 188 / 188 / 188 / 188 / 188 / 188 / 188 / 188 / 188 / 188 / 188 / 188 / 188 / 188 / 188 / 188 / 188 / 188 / 188 / 188 / 188 / 188 / 188 / 188 / 188 / 188 / 188 / 188 / 188 / 188 / 188 / 188 / 188 / 188 / 188 / 188 / 188 / 188 / 188 / 188 / 188 / 188 / 188 / 188 / 188 / 188 / 188 / 188 / 188 / 188 / 188 / 188 / 188 / 188 / 188 / 188 / 188 / 188 / 188 / 188 / 188 / 188 / 188 / 188 / 188 / 188 / 188 / 188 / 188 / 188 / 188 / 188 / 188 / 188 / 188 / 188 / 188 / 188 / 188 / 188 / 188 / 188 / 188 / 188 / 188 / 188 / 188 / 188 / 188 / 188 / 188 / 188 / 188 / 188 / 188 / 188 / 188 / 188 / 188 / 188 / 188 / 188 / 188 / 188 / 188 / 188 / 188 / 188 / 188 / 188 / 188 / 188 / 188 / 188 / 188 / 188 / 188 / 188 / 188 / 188 / 188 / 188 / 188 / 188 / 188 / 188 / 188 / 188 / 188 / 188 / 188 / 188 / 188 / 188 / 188 / 188 / 188 / 188 / 188 / 188 / 188 / 188 / 188 / 188 / 188 / 1 |
| WIDTH (MM)  TRACK (MM, FRONT / REAR)  GROUND CLEARANCE (MM, UNLADEN)  CURB WEIGHT (KG)  WEIGHT DISTRIBUTION (%, FRONT / REAR)  INTERIOR MEASUREMENTS  HEADROOM (MM, FRONT / REAR)  SHOULDER ROOM (MM, FRONT / REAR)  SHOULDER ROOM (MM, FRONT / REAR)  CARGO VOLUME (M3 / LITERS, SEAT UP)  PASSENGER VOLUME (M3 / LITERS)  FUEL & CAPACITY  FUEL TANK CAPACITY (LITERS)  REQUIRED FUEL  EXTERIOR FEATURES                                                                                                                                                                                                                                                                                                                                                                                                                   | 1790 1548 /1553 196 1274 53 / 47  LX 984 / 957 1047 / 1017 1438 / 1357 1349 / 1151 354 / 1315 2.76 / 2761  LX 40 REGULAR UNLEADED | 1790 1548/1553 196 1277 53/47 EX 984/957 1047/1017 1438/1357 1349/1151 354/1315 2.76/2761 EX 40 REGULAR UNLEADED            | 1790 1537 /1543 196 1300 53 / 47  EX-L 984 / 957 1047 / 1017 1438 / 1357 1349 / 1151 354 / 1315 2.76 / 2761  EX-L  REGULAR UNLEADED                                                                                                                                                                                                                                                                                                                                                                                                                                                                                                                                                                                                                                                                                                                                                                                                                                                                                                                                                                                                                                                                                                                                                                                                                                                                                                                                                                                                                                                                                                                                                                                                                                                                                                                                                                                                                                                                                                                                                                                            |
| AVIDTH (MM)  TRACK (MM, FRONT / REAR)  GROUND CLEARANCE (MM, UNLADEN)  CURB WEIGHT (KG)  WEIGHT DISTRIBUTION (%, FRONT / REAR)  INTERIOR MEASUREMENTS  HEADROOM (MM, FRONT / REAR)  SHOULDER ROOM (MM, FRONT / REAR)  SHOULDER ROOM (MM, FRONT / REAR)  CARGO VOLUME (M3 / LITERS, SEAT UP)  PASSENGER VOLUME (M3 / LITERS)  FUEL & CAPACITY  FUEL TANK CAPACITY (LITERS)  REQUIRED FUEL  EXTERIOR FEATURES  LED HEADLIGHTS WITH AUTO-OFF                                                                                                                                                                                                                                                                                                                                                                                    | 1790 1548 /1553 196 1274 53 / 47  LX 984 / 957 1047 / 1017 1438 / 1357 1349 / 1151 2.76 / 2761  LX 40 REGULAR UNLEADED  LX        | 1790 1548/1553 196 1277 53/47 EX 984/957 1047/1017 1438/1357 1349/1151 354/1315 2,76/2761 EX 40 REGULAR UNLEADED EX         | 1790 1537 /1543 196 1300 53 / 47 EX-L 984 / 957 1047 / 1017 1438 / 1357 1349 / 1151 354 / 1315 2.76 / 2761 EX-L 40 REGULAR UNLEADED EX-L                                                                                                                                                                                                                                                                                                                                                                                                                                                                                                                                                                                                                                                                                                                                                                                                                                                                                                                                                                                                                                                                                                                                                                                                                                                                                                                                                                                                                                                                                                                                                                                                                                                                                                                                                                                                                                                                                                                                                                                       |
| AVIDTH (MM)  ITRACK (MM, FRONT / REAR)  GROUND CLEARANCE (MM, UNLADEN)  CURB WEIGHT (KG)  WEIGHT DISTRIBUTION (%, FRONT / REAR)  INTERIOR MEASUREMENTS  HEADROOM (MM, FRONT / REAR)  LEGROOM (MM, FRONT / REAR)  SHOULDER ROOM (MM, FRONT / REAR)  CARGO VOLUME (M3 / LITERS, SEAT UP)  PASSENGER VOLUME (M3 / LITERS)  FUEL & CAPACITY  FUEL TANK CAPACITY (LITERS)  REQUIRED FUEL  EXTERIOR FEATURES  LED HEADLIGHTS WITH AUTO-OFF  LED BRAKE AND TAILLIGHTS                                                                                                                                                                                                                                                                                                                                                               | 1790 1548/1553 196 1274 53/47 LX 984/957 1047/1017 1438/1357 1349/1151 354/1315 2.76/2761 LX 40 REGULAR UNLEADED LX               | 1790 1548/1553 196 1277 53/47 EX 984/957 1047/1017 1438/1357 1349/1151 354/1315 2.76/2761 EX 40 REGULAR UNLEADED EX         | 1790 1537 /1543 196 1300 53 / 47 EX-L 984 /957 1047 / 1017 1438 / 1357 1349 / 1151 354 / 1315 2.76 / 2761 EX-L 40 REGULAR UNLEADED EX-L                                                                                                                                                                                                                                                                                                                                                                                                                                                                                                                                                                                                                                                                                                                                                                                                                                                                                                                                                                                                                                                                                                                                                                                                                                                                                                                                                                                                                                                                                                                                                                                                                                                                                                                                                                                                                                                                                                                                                                                        |
| MIDTH (MM)  ITRACK (MM, FRONT / REAR)  GROUND CLEARANCE (MM, UNLADEN)  CURB WEIGHT (KG)  WEIGHT DISTRIBUTION (%, FRONT / REAR)  INTERIOR MEASUREMENTS  HEADROOM (MM, FRONT / REAR)  SHOULDER ROOM (MM, FRONT / REAR)  SHOULDER ROOM (MM, FRONT / REAR)  CARGO VOLUME (M3 / LITERS, SEAT UP)  PASSENGER VOLUME (M3 / LITERS)  FUEL & CAPACITY  FUEL TANK CAPACITY (LITERS)  REQUIRED FUEL  EXTERIOR FEATURES  LED HEADLIGHTS WITH AUTO-OFF  LED BRAKE AND TAILLIGHTS                                                                                                                                                                                                                                                                                                                                                          | 1790 1548/1553 196 1274 53/47 LX 984/957 1047/1017 1438/1357 1349/1151 354/1315 2.76/2761 LX 40 REGULAR UNLEADED LX               | 1790 1548/1553 196 1277 53/47 EX 984/957 1047/1017 1438/1357 1349/1151 354/1315 2.76/2761 EX 40 REGULAR UNLEADED EX         | 1790 1537 /1543 196 1300 53 / 47 EX-L 984 / 957 1047 / 1017 1438 / 1357 1349 / 1151 354 / 1315 2.76 / 2761 EX-L 40 REGULAR UNLEADED EX-L                                                                                                                                                                                                                                                                                                                                                                                                                                                                                                                                                                                                                                                                                                                                                                                                                                                                                                                                                                                                                                                                                                                                                                                                                                                                                                                                                                                                                                                                                                                                                                                                                                                                                                                                                                                                                                                                                                                                                                                       |
| WIDTH (MM)  PRACK (MM, FRONT / REAR)  SROUND CLEARANCE (MM, UNLADEN)  CURB WEIGHT (KG)  WEIGHT DISTRIBUTION (%, FRONT / REAR)  INTERIOR MEASUREMENTS  HEADROOM (MM, FRONT / REAR)  LEGROOM (MM, FRONT / REAR)  SHOULDER ROOM (MM, FRONT / REAR)  CARGO VOLUME (M3 / LITERS, SEAT UP)  PASSENGER VOLUME (M3 / LITERS, SEAT UP)  PASSENGER VOLUME (M3 / LITERS)  FUEL & CAPACITY  FUEL TANK CAPACITY (LITERS)  REQUIRED FUEL  EXTERIOR FEATURES  LED HEADLIGHTS WITH AUTO-OFF  LED BRAKE AND TAILLIGHTS  LED FOG LIGHTS                                                                                                                                                                                                                                                                                                        | 1790 1548/1553 196 1274 53/47 LX 984/957 1047/1017 1438/1357 1349/1151 354/1315 2.76/2761 LX 40 REGULAR UNLEADED LX               | 1790 1548/1553 196 1277 53/47 EX 984/957 1047/1017 1438/1357 1349/1151 354/1315 2.76/2761 EX 40 REGULAR UNLEADED EX         | 1790 1537 /1543 196 1300 53 / 47 EX-L 984 / 957 1047 /1017 1438 / 1357 1349 / 1151 354 / 1315 2.76 / 2761 EX-L 40 REGULAR UNLEADED EX-L                                                                                                                                                                                                                                                                                                                                                                                                                                                                                                                                                                                                                                                                                                                                                                                                                                                                                                                                                                                                                                                                                                                                                                                                                                                                                                                                                                                                                                                                                                                                                                                                                                                                                                                                                                                                                                                                                                                                                                                        |
| AVIDTH (MM)  VIRACK (MM, FRONT / REAR)  SEROUND CLEARANCE (MM, UNLADEN)  CURB WEIGHT (KG)  WEIGHT DISTRIBUTION (%, FRONT / REAR)  INTERIOR MEASUREMENTS  HEADROOM (MM, FRONT / REAR)  LEGROOM (MM, FRONT / REAR)  SHOULDER ROOM (MM, FRONT / REAR)  SHOULDER ROOM (MM, FRONT / REAR)  CARGO VOLUME (M3 / LITERS, SEAT UP)  PASSENGER VOLUME (M3 / LITERS)  FUEL & CAPACITY  FUEL TANK CAPACITY  FUEL TANK CAPACITY (LITERS)  REQUIRED FUEL  EXTERIOR FEATURES  LED HEADLIGHTS WITH AUTO-OFF  LED BRAKE AND TAILLIGHTS  LED FOG LIGHTS  FIN-TYPE ROOF-MOUNTED ANTENNA  SECURITY SYSTEM WITH REMOTE ENTRY                                                                                                                                                                                                                      | 1790 1548/1553 196 1274 53/47  LX 984/957 1047/1017 1438/1357 1349/1151 354/1315 2.76/2761  LX 40 REGULAR UNLEADED LX  •          | 1790 1548/1553 196 1277 53/47 EX 984/957 1047/1017 1438/1357 1349/1151 354/1315 EX 40 REGULAR UNLEADED EX                   | 1790  1537 /1543  196  1300  53 / 47  EX-L  984 / 957  1047 / 1017  1438 / 1357  1349 / 1151  354 / 1315  2.76 / 2761  EX-L  40  REGULAR UNLEADED  EX-L  ©  ©                                                                                                                                                                                                                                                                                                                                                                                                                                                                                                                                                                                                                                                                                                                                                                                                                                                                                                                                                                                                                                                                                                                                                                                                                                                                                                                                                                                                                                                                                                                                                                                                                                                                                                                                                                                                                                                                                                                                                                  |
| AVIDTH (MM)  VIRACK (MM, FRONT / REAR)  SEROUND CLEARANCE (MM, UNLADEN)  CURB WEIGHT (KG)  WEIGHT DISTRIBUTION (%, FRONT / REAR)  INTERIOR MEASUREMENTS  HEADROOM (MM, FRONT / REAR)  SHOULDER ROOM (MM, FRONT / REAR)  PUBLAND (MM, FRONT / REAR)  PASSENGER VOLUME (M3 / LITERS, SEAT UP)  PASSENGER VOLUME (M3 / LITERS)  FUEL & CAPACITY  FUEL TANK CAPACITY (LITERS)  REQUIRED FUEL  EXTERIOR FEATURES  LED HEADLIGHTS WITH AUTO-OFF  LED BRAKE AND TAILLIGHTS  ELED FOG LIGHTS  FINLTYPE ROOF-MOUNTED ANTENNA  SECURITY SYSTEM WITH REMOTE ENTRY  SMART ENTRY SYSTEM                                                                                                                                             | 1790 1548/1553 196 1274 53/47  LX 984/957 1047/1017 1438/1357 1349/1151 354/1315 2.76/2761  LX 40 REGULAR UNLEADED  LX  O         | 1790 1548/1553 196 1277 53/47 EX 984/957 1047/1017 1438/1357 1349/1151 354/1315 2.76/2761 EX 40 REGULAR UNLEADED EX  •      | 1790 1537 /1543 196 1300 53 / 47  EX-L 984 / 957 1047 / 1017 1438 / 1357 1349 / 1151 354 / 1315 2.76 / 2761  EX-L 40 REGULAR UNLEADED EX-L  © ©                                                                                                                                                                                                                                                                                                                                                                                                                                                                                                                                                                                                                                                                                                                                                                                                                                                                                                                                                                                                                                                                                                                                                                                                                                                                                                                                                                                                                                                                                                                                                                                                                                                                                                                                                                                                                                                                                                                                                                                |
| AVIDTH (MM)  VIRACK (MM, FRONT / REAR)  SROUND CLEARANCE (MM, UNLADEN)  CURB WEIGHT (KG)  WEIGHT DISTRIBUTION (%, FRONT / REAR)  INTERIOR MEASUREMENTS  HEADROOM (MM, FRONT / REAR)  SHOULDER ROOM (MM, FRONT / REAR)  SHOULDER ROOM (MM, FRONT / REAR)  SHOULDER ROOM (MM, FRONT / REAR)  CARGO VOLUME (M3 / LITERS, SEAT UP)  PASSENGER VOLUME (M3 / LITERS)  FUEL & CAPACITY  FUEL TANK CAPACITY (LITERS)  REQUIRED FUEL  EXTERIOR FEATURES  LED HEADLIGHTS WITH AUTO-OFF  LED BRAKE AND TAILLIGHTS  LED FOG LIGHTS  SECURITY SYSTEM WITH REMOTE ENTRY  SMART ENTRY SYSTEM  REVERSE-LINKED INTERMITTENT REAR WINDOW WIPER / WASHER                                                                                                                                                                                        | 1790 1548/1553 196 1274 53/47  LX 984/957 1047/1017 1438/1357 1349/1151 354/1315 2.76/2761  LX 40 REGULAR UNLEADED  LX  O  O      | 1790 1548/1553 196 1277 53/47 EX 984/957 1047/1017 1438/1357 1349/1151 354/1315 2.76/2761 EX 40 REGULAR UNLEADED EX  0      | 1790 1537 /1543 196 1300 53 / 47  EX-L 984 / 957 1047 / 1017 1438 / 1357 1349 / 1151 354 / 1315 2.76 / 2761  EX-L 40 REGULAR UNLEADED  EX-L  ©  ©                                                                                                                                                                                                                                                                                                                                                                                                                                                                                                                                                                                                                                                                                                                                                                                                                                                                                                                                                                                                                                                                                                                                                                                                                                                                                                                                                                                                                                                                                                                                                                                                                                                                                                                                                                                                                                                                                                                                                                              |
| ANIDTH (MM)  TRACK (MM, FRONT / REAR)  GROUND CLEARANCE (MM, UNLADEN)  CURB WEIGHT (KG)  WEIGHT DISTRIBUTION (%, FRONT / REAR)  INTERIOR MEASUREMENTS  HEADROOM (MM, FRONT / REAR)  SHOULDER ROOM (MM, FRONT / REAR)  SHOULDER ROOM (MM, FRONT / REAR)  CARGO VOLUME (M3 / LITERS, SEAT UP)  PASSENGER VOLUME (M3 / LITERS)  FUEL & CAPACITY  FUEL TANK CAPACITY (LITERS)  REQUIRED FUEL  EXTERIOR FEATURES  LED HEADLIGHTS WITH AUTO-OFF  LED BRAKE AND TAILLIGHTS  LED FOG LIGHTS  EINT-TYPE ROOF-MOUNTED ANTENNA  SECURITY SYSTEM WITH REMOTE ENTRY  SMART ENTRY SYSTEM  REVERSE-LINKED INTERMITTENT REAR WINDOW WIPER / WASHER  BODY-COLORED REAR ROOF-INDIES SPOILER                                                                                                                                                    | 1790 1548/1553 196 1274 53/47 LX 984/957 1047/1017 1438/1357 1349/1151 354/1315 2.76/2761 LX 40 REGULAR UNLEADED LX               | 1790 1548/1553 196 1277 53/47  EX 984/957 1047/1017 1438/1357 1349/1151 354/1315 2.76/2761  EX 40 REGULAR UNLEADED  EX      | 1790 1537 /1543 196 1300 53 / 47 EX-L 984 /957 1047 / 1017 1438 / 1357 1349 / 1151 354 / 1315 2.76 / 2761 EX-L 40 REGULAR UNLEADED EX-L  ©  ©  ©                                                                                                                                                                                                                                                                                                                                                                                                                                                                                                                                                                                                                                                                                                                                                                                                                                                                                                                                                                                                                                                                                                                                                                                                                                                                                                                                                                                                                                                                                                                                                                                                                                                                                                                                                                                                                                                                                                                                                                               |
| ANIDTH (MM)  TRACK (MM, FRONT / REAR)  GROUND CLEARANCE (MM, UNLADEN)  CURB WEIGHT (KG)  WEIGHT (KG)  INTERIOR MEASUREMENTS  HEADROOM (MM, FRONT / REAR)  HEADROOM (MM, FRONT / REAR)  HEADROOM (MM, FRONT / REAR)  SHOULDER ROOM (MM, FRONT / REAR)  SHOULDER ROOM (MM, FRONT / REAR)  HIPROOM (MM, FRONT / REAR)  CARGO VOLUME (M3 / LITERS, SEAT UP)  PASSENGER VOLUME (M3 / LITERS)  FUEL & CAPACITY  FUEL TANK CAPACITY (LITERS)  REQUIRED FUEL  EXTERIOR FEATURES  LED HEADLIGHTS WITH AUTO-OFF  LED BRAKE AND TAILLIGHTS  ELED FOO LIGHTS  FIN-TYPE ROOF-MOUNTED ANTENNA  SECURITY SYSTEM WITH REMOTE ENTRY  SMART ENTRY SYSTEM  REVERSE-LINKED INTERMITTENT REAR WINDOW WIPER / WASHER  BODY-COLORED REAR ROOFLINE SPOILER  BODY-COLORED POWER SIDE MIRRORS WITH INTEGRATED LED                                      | 1790 1548/1553 196 1274 53/47 LX 984/957 1047/1017 1438/1357 1349/1151 354/1315 2.76/2761 LX 40 REGULAR UNLEADED LX               | 1790 1548/1553 196 1277 53/47 EX 984/957 1047/1017 1438/1357 1349/1151 354/1315 2.76/2761 EX 40 0 REGULAR UNLEADED EX 0 0 0 | 1790 1537 /1543 196 1300 53 / 47 EX-L 984 / 957 1047 / 1017 1438 / 1357 1349 / 1151 354 / 1315 2.76 / 2761 EX-L 40 REGULAR UNLEADED EX-L  © 0 0 0                                                                                                                                                                                                                                                                                                                                                                                                                                                                                                                                                                                                                                                                                                                                                                                                                                                                                                                                                                                                                                                                                                                                                                                                                                                                                                                                                                                                                                                                                                                                                                                                                                                                                                                                                                                                                                                                                                                                                                              |
| AVIDTH (MM)  TRACK (MM, FRONT / REAR)  GROUND CLEARANCE (MM, UNLADEN)  CURB WEIGHT (KG)  WEIGHT DISTRIBUTION (%, FRONT / REAR)  INTERIOR MEASUREMENTS  HEADROOM (MM, FRONT / REAR)  LEGROOM (MM, FRONT / REAR)  SHOULDER ROOM (MM, FRONT / REAR)  SHOULDER ROOM (MM, FRONT / REAR)  CARGO VOLUME (M3 / LITERS, SEAT UP)  PASSENGER VOLUME (M3 / LITERS)  FUEL & CAPACITY  FUEL TANK CAPACITY (LITERS)  REQUIRED FUEL  EXTERIOR FEATURES  LED HEADLIGHTS WITH AUTO-OFF  LED BRAKE AND TAILLIGHTS  LED FOG LIGHTS  LED FOG LIGHTS  SHOP-TYPE ROOF-MOUNTED ANTENNA  SECURITY SYSTEM WITH REMOTE ENTRY  SMART ENTRY SYSTEM  REVERSE-LINKED INTERMITTENT REAR WINDOW WIPER / WASHER  BODY-COLORED REAR ROOFLINE SPOILER  BODY-COLORED REAR ROOFLINE SPOILER  BODY-COLORED POWER SIDE MIRRORS WITH INTEGRATED LED  TURN INDICATORS | 1790 1548/1553 196 1274 53/47 LX 984/957 1047/1017 1438/1357 1349/1151 354/1315 2.76/2761 LX 40 REGULAR UNLEADED LX               | 1790 1548/1553 196 1277 53/47  EX 984/957 1047/1017 1438/1357 1349/1151 354/1315 2.76/2761  EX 40 REGULAR UNLEADED  EX      | 1790 1537 /1543 196 1300 53 / 47  EX-L 984 /957 1047 / 1017 1438 / 1357 1349 / 1151 354 / 1315 2.76 / 2761  EX-L  40 REGULAR UNLEADED  EX-L  ©  ©  ©  FOLDING                                                                                                                                                                                                                                                                                                                                                                                                                                                                                                                                                                                                                                                                                                                                                                                                                                                                                                                                                                                                                                                                                                                                                                                                                                                                                                                                                                                                                                                                                                                                                                                                                                                                                                                                                                                                                                                                                                                                                                  |
| AIDTH (MM)<br>IRACK (MM, FRONT / REAR)<br>GROUND CLEARANCE (MM, UNLADEN)                                                                                                                                                                                                                                                                                                                                                                                                                                                                                                                                                                                                                                                                                                                                                     | 1790 1548/1553 196 1274 53/47 LX 984/957 1047/1017 1438/1357 1349/1151 2.76/2761 LX 40 REGULAR UNLEADED LX                        | 1790 1548/1553 196 1277 53/47  EX 984/957 1047/1017 1438/1357 1349/1151 354/1315 2.76/2761  EX 40 REGULAR UNLEADED  EX      | 1790 1537 /1543 196 1300 53 / 47 EX-L 984 / 957 1047 / 1017 1438 / 1357 1349 / 1151 354 / 1315 2.76 / 2761 EX-L 40 REGULAR UNLEADED EX-L  © 0 0 0                                                                                                                                                                                                                                                                                                                                                                                                                                                                                                                                                                                                                                                                                                                                                                                                                                                                                                                                                                                                                                                                                                                                                                                                                                                                                                                                                                                                                                                                                                                                                                                                                                                                                                                                                                                                                                                                                                                                                                              |