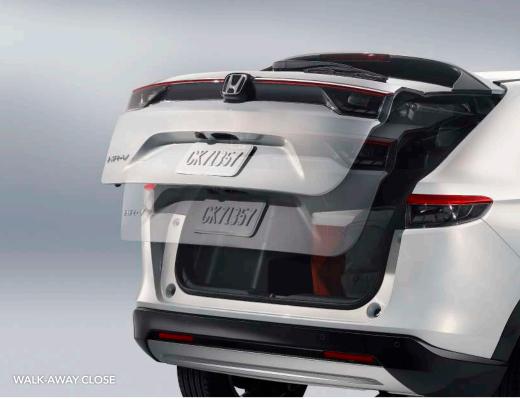

## HR-V SPECIFICATIONS & FEATURES

| ENGINE                                                                                                                                                                                                                                                                                                                                                                                                                                                                                                                                                                                                                                                                                                                                                                                                                       | LX                                                                                                                                | EX                                                                                                                          | EX-L                                                                                                                                                                                                                                                                                                                                                                                                                                                                                                                                                                                                                                                                                                                                                                                                                                                                                                                                                                                                                                                                                                                                                                                                                                                                                                                                                                                                                                                                                                                                                                                                                                                                                                                                                                                                                                                                                                                                                                                                                                                                                                                           |
|------------------------------------------------------------------------------------------------------------------------------------------------------------------------------------------------------------------------------------------------------------------------------------------------------------------------------------------------------------------------------------------------------------------------------------------------------------------------------------------------------------------------------------------------------------------------------------------------------------------------------------------------------------------------------------------------------------------------------------------------------------------------------------------------------------------------------|-----------------------------------------------------------------------------------------------------------------------------------|-----------------------------------------------------------------------------------------------------------------------------|--------------------------------------------------------------------------------------------------------------------------------------------------------------------------------------------------------------------------------------------------------------------------------------------------------------------------------------------------------------------------------------------------------------------------------------------------------------------------------------------------------------------------------------------------------------------------------------------------------------------------------------------------------------------------------------------------------------------------------------------------------------------------------------------------------------------------------------------------------------------------------------------------------------------------------------------------------------------------------------------------------------------------------------------------------------------------------------------------------------------------------------------------------------------------------------------------------------------------------------------------------------------------------------------------------------------------------------------------------------------------------------------------------------------------------------------------------------------------------------------------------------------------------------------------------------------------------------------------------------------------------------------------------------------------------------------------------------------------------------------------------------------------------------------------------------------------------------------------------------------------------------------------------------------------------------------------------------------------------------------------------------------------------------------------------------------------------------------------------------------------------|
| ENGINE TYPE                                                                                                                                                                                                                                                                                                                                                                                                                                                                                                                                                                                                                                                                                                                                                                                                                  | IN-LINE<br>4-CYLINDER                                                                                                             | IN-LINE<br>4-CYLINDER                                                                                                       | IN-LINE<br>4-CYLINDER                                                                                                                                                                                                                                                                                                                                                                                                                                                                                                                                                                                                                                                                                                                                                                                                                                                                                                                                                                                                                                                                                                                                                                                                                                                                                                                                                                                                                                                                                                                                                                                                                                                                                                                                                                                                                                                                                                                                                                                                                                                                                                          |
| DISPLACEMENT (L / CC)                                                                                                                                                                                                                                                                                                                                                                                                                                                                                                                                                                                                                                                                                                                                                                                                        | 1.5 / 1496                                                                                                                        | 1.5 / 1496                                                                                                                  | 1.5 / 1496                                                                                                                                                                                                                                                                                                                                                                                                                                                                                                                                                                                                                                                                                                                                                                                                                                                                                                                                                                                                                                                                                                                                                                                                                                                                                                                                                                                                                                                                                                                                                                                                                                                                                                                                                                                                                                                                                                                                                                                                                                                                                                                     |
| HORSEPOWER @ RPM                                                                                                                                                                                                                                                                                                                                                                                                                                                                                                                                                                                                                                                                                                                                                                                                             | 119 @ 6600                                                                                                                        | 119 @ 6600                                                                                                                  | 119 @ 6600                                                                                                                                                                                                                                                                                                                                                                                                                                                                                                                                                                                                                                                                                                                                                                                                                                                                                                                                                                                                                                                                                                                                                                                                                                                                                                                                                                                                                                                                                                                                                                                                                                                                                                                                                                                                                                                                                                                                                                                                                                                                                                                     |
| TORQUE (LB-FT @ RPM)                                                                                                                                                                                                                                                                                                                                                                                                                                                                                                                                                                                                                                                                                                                                                                                                         | 107 @ 4300                                                                                                                        | 107 @ 4300                                                                                                                  | 107 @ 4300                                                                                                                                                                                                                                                                                                                                                                                                                                                                                                                                                                                                                                                                                                                                                                                                                                                                                                                                                                                                                                                                                                                                                                                                                                                                                                                                                                                                                                                                                                                                                                                                                                                                                                                                                                                                                                                                                                                                                                                                                                                                                                                     |
| BORE AND STROKE (MM)                                                                                                                                                                                                                                                                                                                                                                                                                                                                                                                                                                                                                                                                                                                                                                                                         | 73 X 89.5                                                                                                                         | 73 X 89.5                                                                                                                   | 73 X 89.5                                                                                                                                                                                                                                                                                                                                                                                                                                                                                                                                                                                                                                                                                                                                                                                                                                                                                                                                                                                                                                                                                                                                                                                                                                                                                                                                                                                                                                                                                                                                                                                                                                                                                                                                                                                                                                                                                                                                                                                                                                                                                                                      |
| COMPRESSION RATIO                                                                                                                                                                                                                                                                                                                                                                                                                                                                                                                                                                                                                                                                                                                                                                                                            | 10.6 : 1                                                                                                                          | 10.6 : 1                                                                                                                    | 10.6 : 1                                                                                                                                                                                                                                                                                                                                                                                                                                                                                                                                                                                                                                                                                                                                                                                                                                                                                                                                                                                                                                                                                                                                                                                                                                                                                                                                                                                                                                                                                                                                                                                                                                                                                                                                                                                                                                                                                                                                                                                                                                                                                                                       |
| VALVE TRAIN                                                                                                                                                                                                                                                                                                                                                                                                                                                                                                                                                                                                                                                                                                                                                                                                                  | 16-VALVE DOHC<br>I-VTEC                                                                                                           | 16-VALVE DOHC<br>I-VTEC                                                                                                     | 16-VALVE DOH<br>I-VTEC                                                                                                                                                                                                                                                                                                                                                                                                                                                                                                                                                                                                                                                                                                                                                                                                                                                                                                                                                                                                                                                                                                                                                                                                                                                                                                                                                                                                                                                                                                                                                                                                                                                                                                                                                                                                                                                                                                                                                                                                                                                                                                         |
| ELECTRONIC PARKING BRAKE (EPB) WITH AUTOMATIC BRAKE HOLD                                                                                                                                                                                                                                                                                                                                                                                                                                                                                                                                                                                                                                                                                                                                                                     | <b>O</b>                                                                                                                          | 0                                                                                                                           | 0                                                                                                                                                                                                                                                                                                                                                                                                                                                                                                                                                                                                                                                                                                                                                                                                                                                                                                                                                                                                                                                                                                                                                                                                                                                                                                                                                                                                                                                                                                                                                                                                                                                                                                                                                                                                                                                                                                                                                                                                                                                                                                                              |
| HILL DESCENT CONTROL                                                                                                                                                                                                                                                                                                                                                                                                                                                                                                                                                                                                                                                                                                                                                                                                         | 0                                                                                                                                 | 0                                                                                                                           | 0                                                                                                                                                                                                                                                                                                                                                                                                                                                                                                                                                                                                                                                                                                                                                                                                                                                                                                                                                                                                                                                                                                                                                                                                                                                                                                                                                                                                                                                                                                                                                                                                                                                                                                                                                                                                                                                                                                                                                                                                                                                                                                                              |
| HILL START ASSIST (HSA)                                                                                                                                                                                                                                                                                                                                                                                                                                                                                                                                                                                                                                                                                                                                                                                                      | 0                                                                                                                                 | 0                                                                                                                           | 0                                                                                                                                                                                                                                                                                                                                                                                                                                                                                                                                                                                                                                                                                                                                                                                                                                                                                                                                                                                                                                                                                                                                                                                                                                                                                                                                                                                                                                                                                                                                                                                                                                                                                                                                                                                                                                                                                                                                                                                                                                                                                                                              |
| ECO ASSIST SYSTEM                                                                                                                                                                                                                                                                                                                                                                                                                                                                                                                                                                                                                                                                                                                                                                                                            | 0                                                                                                                                 | 0                                                                                                                           | 0                                                                                                                                                                                                                                                                                                                                                                                                                                                                                                                                                                                                                                                                                                                                                                                                                                                                                                                                                                                                                                                                                                                                                                                                                                                                                                                                                                                                                                                                                                                                                                                                                                                                                                                                                                                                                                                                                                                                                                                                                                                                                                                              |
| DIRECT IGNITION SYSTEM WITH IMMOBILIZER                                                                                                                                                                                                                                                                                                                                                                                                                                                                                                                                                                                                                                                                                                                                                                                      | 0                                                                                                                                 | 0                                                                                                                           | 0                                                                                                                                                                                                                                                                                                                                                                                                                                                                                                                                                                                                                                                                                                                                                                                                                                                                                                                                                                                                                                                                                                                                                                                                                                                                                                                                                                                                                                                                                                                                                                                                                                                                                                                                                                                                                                                                                                                                                                                                                                                                                                                              |
| TRANSMISSION                                                                                                                                                                                                                                                                                                                                                                                                                                                                                                                                                                                                                                                                                                                                                                                                                 | LX                                                                                                                                | EX                                                                                                                          | EX-L                                                                                                                                                                                                                                                                                                                                                                                                                                                                                                                                                                                                                                                                                                                                                                                                                                                                                                                                                                                                                                                                                                                                                                                                                                                                                                                                                                                                                                                                                                                                                                                                                                                                                                                                                                                                                                                                                                                                                                                                                                                                                                                           |
| CONTINUOUSLY VARIABLE TRANSMISSION (CVT)                                                                                                                                                                                                                                                                                                                                                                                                                                                                                                                                                                                                                                                                                                                                                                                     | 0                                                                                                                                 | 0                                                                                                                           | 0                                                                                                                                                                                                                                                                                                                                                                                                                                                                                                                                                                                                                                                                                                                                                                                                                                                                                                                                                                                                                                                                                                                                                                                                                                                                                                                                                                                                                                                                                                                                                                                                                                                                                                                                                                                                                                                                                                                                                                                                                                                                                                                              |
| BODY / SUSPENSION / CHASSIS                                                                                                                                                                                                                                                                                                                                                                                                                                                                                                                                                                                                                                                                                                                                                                                                  | LX                                                                                                                                | EX                                                                                                                          | EX-L                                                                                                                                                                                                                                                                                                                                                                                                                                                                                                                                                                                                                                                                                                                                                                                                                                                                                                                                                                                                                                                                                                                                                                                                                                                                                                                                                                                                                                                                                                                                                                                                                                                                                                                                                                                                                                                                                                                                                                                                                                                                                                                           |
| UNIT-BODY CONSTRUCTION                                                                                                                                                                                                                                                                                                                                                                                                                                                                                                                                                                                                                                                                                                                                                                                                       | 0                                                                                                                                 | 0                                                                                                                           | 0                                                                                                                                                                                                                                                                                                                                                                                                                                                                                                                                                                                                                                                                                                                                                                                                                                                                                                                                                                                                                                                                                                                                                                                                                                                                                                                                                                                                                                                                                                                                                                                                                                                                                                                                                                                                                                                                                                                                                                                                                                                                                                                              |
| MACPHERSON STRUT FRONT SUSPENSION                                                                                                                                                                                                                                                                                                                                                                                                                                                                                                                                                                                                                                                                                                                                                                                            | 0                                                                                                                                 | 0                                                                                                                           | 0                                                                                                                                                                                                                                                                                                                                                                                                                                                                                                                                                                                                                                                                                                                                                                                                                                                                                                                                                                                                                                                                                                                                                                                                                                                                                                                                                                                                                                                                                                                                                                                                                                                                                                                                                                                                                                                                                                                                                                                                                                                                                                                              |
| TORSION-BEAM REAR SUSPENSION                                                                                                                                                                                                                                                                                                                                                                                                                                                                                                                                                                                                                                                                                                                                                                                                 | 0                                                                                                                                 | 0                                                                                                                           | 0                                                                                                                                                                                                                                                                                                                                                                                                                                                                                                                                                                                                                                                                                                                                                                                                                                                                                                                                                                                                                                                                                                                                                                                                                                                                                                                                                                                                                                                                                                                                                                                                                                                                                                                                                                                                                                                                                                                                                                                                                                                                                                                              |
| ELECTRIC POWER-ASSISTED RACK-AND-PINION STEERING (EPS)                                                                                                                                                                                                                                                                                                                                                                                                                                                                                                                                                                                                                                                                                                                                                                       | 0                                                                                                                                 | 0                                                                                                                           | 0                                                                                                                                                                                                                                                                                                                                                                                                                                                                                                                                                                                                                                                                                                                                                                                                                                                                                                                                                                                                                                                                                                                                                                                                                                                                                                                                                                                                                                                                                                                                                                                                                                                                                                                                                                                                                                                                                                                                                                                                                                                                                                                              |
| STABILIZER BAR (MM, FRONT / REAR)                                                                                                                                                                                                                                                                                                                                                                                                                                                                                                                                                                                                                                                                                                                                                                                            | 24 / 19                                                                                                                           | 24 / 19                                                                                                                     | 24 / 19                                                                                                                                                                                                                                                                                                                                                                                                                                                                                                                                                                                                                                                                                                                                                                                                                                                                                                                                                                                                                                                                                                                                                                                                                                                                                                                                                                                                                                                                                                                                                                                                                                                                                                                                                                                                                                                                                                                                                                                                                                                                                                                        |
| STEERING WHEEL TURNS, LOCK-TO-LOCK                                                                                                                                                                                                                                                                                                                                                                                                                                                                                                                                                                                                                                                                                                                                                                                           | 2.7                                                                                                                               | 2.7                                                                                                                         | 2.7                                                                                                                                                                                                                                                                                                                                                                                                                                                                                                                                                                                                                                                                                                                                                                                                                                                                                                                                                                                                                                                                                                                                                                                                                                                                                                                                                                                                                                                                                                                                                                                                                                                                                                                                                                                                                                                                                                                                                                                                                                                                                                                            |
| STEERING RATIO                                                                                                                                                                                                                                                                                                                                                                                                                                                                                                                                                                                                                                                                                                                                                                                                               | 14.4                                                                                                                              | 14.4                                                                                                                        | 14.4                                                                                                                                                                                                                                                                                                                                                                                                                                                                                                                                                                                                                                                                                                                                                                                                                                                                                                                                                                                                                                                                                                                                                                                                                                                                                                                                                                                                                                                                                                                                                                                                                                                                                                                                                                                                                                                                                                                                                                                                                                                                                                                           |
| TURNING DIAMETER, CURB-TO-CURB (M)                                                                                                                                                                                                                                                                                                                                                                                                                                                                                                                                                                                                                                                                                                                                                                                           | 11.3                                                                                                                              | 11.3                                                                                                                        | 11.3                                                                                                                                                                                                                                                                                                                                                                                                                                                                                                                                                                                                                                                                                                                                                                                                                                                                                                                                                                                                                                                                                                                                                                                                                                                                                                                                                                                                                                                                                                                                                                                                                                                                                                                                                                                                                                                                                                                                                                                                                                                                                                                           |
| POWER-ASSISTED VENTILATED FRONT DISC / SOLID REAR DISC BRAKES<br>(MM, FRONT / REAR)                                                                                                                                                                                                                                                                                                                                                                                                                                                                                                                                                                                                                                                                                                                                          | 293 / 282                                                                                                                         | 293 / 282                                                                                                                   | 293 / 282                                                                                                                                                                                                                                                                                                                                                                                                                                                                                                                                                                                                                                                                                                                                                                                                                                                                                                                                                                                                                                                                                                                                                                                                                                                                                                                                                                                                                                                                                                                                                                                                                                                                                                                                                                                                                                                                                                                                                                                                                                                                                                                      |
| ALLOY WHEELS                                                                                                                                                                                                                                                                                                                                                                                                                                                                                                                                                                                                                                                                                                                                                                                                                 | 17"                                                                                                                               | 17"                                                                                                                         | 18"                                                                                                                                                                                                                                                                                                                                                                                                                                                                                                                                                                                                                                                                                                                                                                                                                                                                                                                                                                                                                                                                                                                                                                                                                                                                                                                                                                                                                                                                                                                                                                                                                                                                                                                                                                                                                                                                                                                                                                                                                                                                                                                            |
| TIRES                                                                                                                                                                                                                                                                                                                                                                                                                                                                                                                                                                                                                                                                                                                                                                                                                        | 215/60 R17 96H                                                                                                                    | 215/60 R17 96H                                                                                                              | 225/50 R18 95                                                                                                                                                                                                                                                                                                                                                                                                                                                                                                                                                                                                                                                                                                                                                                                                                                                                                                                                                                                                                                                                                                                                                                                                                                                                                                                                                                                                                                                                                                                                                                                                                                                                                                                                                                                                                                                                                                                                                                                                                                                                                                                  |
| FULL SIZE SPARE TIRE                                                                                                                                                                                                                                                                                                                                                                                                                                                                                                                                                                                                                                                                                                                                                                                                         | 0                                                                                                                                 | 0                                                                                                                           | 0                                                                                                                                                                                                                                                                                                                                                                                                                                                                                                                                                                                                                                                                                                                                                                                                                                                                                                                                                                                                                                                                                                                                                                                                                                                                                                                                                                                                                                                                                                                                                                                                                                                                                                                                                                                                                                                                                                                                                                                                                                                                                                                              |
| EXTERIOR MEASUREMENTS                                                                                                                                                                                                                                                                                                                                                                                                                                                                                                                                                                                                                                                                                                                                                                                                        | LX                                                                                                                                | EX                                                                                                                          | EX-L                                                                                                                                                                                                                                                                                                                                                                                                                                                                                                                                                                                                                                                                                                                                                                                                                                                                                                                                                                                                                                                                                                                                                                                                                                                                                                                                                                                                                                                                                                                                                                                                                                                                                                                                                                                                                                                                                                                                                                                                                                                                                                                           |
| WHEELBASE (MM)                                                                                                                                                                                                                                                                                                                                                                                                                                                                                                                                                                                                                                                                                                                                                                                                               | 2610                                                                                                                              | 2610                                                                                                                        | 2610                                                                                                                                                                                                                                                                                                                                                                                                                                                                                                                                                                                                                                                                                                                                                                                                                                                                                                                                                                                                                                                                                                                                                                                                                                                                                                                                                                                                                                                                                                                                                                                                                                                                                                                                                                                                                                                                                                                                                                                                                                                                                                                           |
| LENGTH (MM)                                                                                                                                                                                                                                                                                                                                                                                                                                                                                                                                                                                                                                                                                                                                                                                                                  | 4330                                                                                                                              | 4330                                                                                                                        | 4330                                                                                                                                                                                                                                                                                                                                                                                                                                                                                                                                                                                                                                                                                                                                                                                                                                                                                                                                                                                                                                                                                                                                                                                                                                                                                                                                                                                                                                                                                                                                                                                                                                                                                                                                                                                                                                                                                                                                                                                                                                                                                                                           |
|                                                                                                                                                                                                                                                                                                                                                                                                                                                                                                                                                                                                                                                                                                                                                                                                                              |                                                                                                                                   |                                                                                                                             |                                                                                                                                                                                                                                                                                                                                                                                                                                                                                                                                                                                                                                                                                                                                                                                                                                                                                                                                                                                                                                                                                                                                                                                                                                                                                                                                                                                                                                                                                                                                                                                                                                                                                                                                                                                                                                                                                                                                                                                                                                                                                                                                |
| HEIGHT (MM)                                                                                                                                                                                                                                                                                                                                                                                                                                                                                                                                                                                                                                                                                                                                                                                                                  | 1590                                                                                                                              | 1590                                                                                                                        | 1590                                                                                                                                                                                                                                                                                                                                                                                                                                                                                                                                                                                                                                                                                                                                                                                                                                                                                                                                                                                                                                                                                                                                                                                                                                                                                                                                                                                                                                                                                                                                                                                                                                                                                                                                                                                                                                                                                                                                                                                                                                                                                                                           |
| HEIGHT (MM) WIDTH (MM)                                                                                                                                                                                                                                                                                                                                                                                                                                                                                                                                                                                                                                                                                                                                                                                                       | 1590<br>1790                                                                                                                      | 1590<br>1790                                                                                                                | 1590<br>1790                                                                                                                                                                                                                                                                                                                                                                                                                                                                                                                                                                                                                                                                                                                                                                                                                                                                                                                                                                                                                                                                                                                                                                                                                                                                                                                                                                                                                                                                                                                                                                                                                                                                                                                                                                                                                                                                                                                                                                                                                                                                                                                   |
|                                                                                                                                                                                                                                                                                                                                                                                                                                                                                                                                                                                                                                                                                                                                                                                                                              |                                                                                                                                   |                                                                                                                             |                                                                                                                                                                                                                                                                                                                                                                                                                                                                                                                                                                                                                                                                                                                                                                                                                                                                                                                                                                                                                                                                                                                                                                                                                                                                                                                                                                                                                                                                                                                                                                                                                                                                                                                                                                                                                                                                                                                                                                                                                                                                                                                                |
| WIDTH (MM)                                                                                                                                                                                                                                                                                                                                                                                                                                                                                                                                                                                                                                                                                                                                                                                                                   | 1790                                                                                                                              | 1790                                                                                                                        | 1790                                                                                                                                                                                                                                                                                                                                                                                                                                                                                                                                                                                                                                                                                                                                                                                                                                                                                                                                                                                                                                                                                                                                                                                                                                                                                                                                                                                                                                                                                                                                                                                                                                                                                                                                                                                                                                                                                                                                                                                                                                                                                                                           |
| WIDTH (MM) TRACK (MM, FRONT / REAR)                                                                                                                                                                                                                                                                                                                                                                                                                                                                                                                                                                                                                                                                                                                                                                                          | 1790<br>1548 /1553                                                                                                                | 1790<br>1548 /1553                                                                                                          | 1790<br>1537 /1543                                                                                                                                                                                                                                                                                                                                                                                                                                                                                                                                                                                                                                                                                                                                                                                                                                                                                                                                                                                                                                                                                                                                                                                                                                                                                                                                                                                                                                                                                                                                                                                                                                                                                                                                                                                                                                                                                                                                                                                                                                                                                                             |
| AVIDTH (MM)  TRACK (MM, FRONT / REAR)  GROUND CLEARANCE (MM, UNLADEN)  CURB WEIGHT (KG)                                                                                                                                                                                                                                                                                                                                                                                                                                                                                                                                                                                                                                                                                                                                      | 1790<br>1548 /1553<br>196                                                                                                         | 1790<br>1548 /1553<br>196                                                                                                   | 1790<br>1537 /1543<br>196                                                                                                                                                                                                                                                                                                                                                                                                                                                                                                                                                                                                                                                                                                                                                                                                                                                                                                                                                                                                                                                                                                                                                                                                                                                                                                                                                                                                                                                                                                                                                                                                                                                                                                                                                                                                                                                                                                                                                                                                                                                                                                      |
| AVIDTH (MM)  TRACK (MM, FRONT / REAR)  GROUND CLEARANCE (MM, UNLADEN)  CURB WEIGHT (KG)  WEIGHT DISTRIBUTION (%, FRONT / REAR)                                                                                                                                                                                                                                                                                                                                                                                                                                                                                                                                                                                                                                                                                               | 1790<br>1548 /1553<br>196<br>1274                                                                                                 | 1790<br>1548 /1553<br>196<br>1277                                                                                           | 1790<br>1537 /1543<br>196<br>1300                                                                                                                                                                                                                                                                                                                                                                                                                                                                                                                                                                                                                                                                                                                                                                                                                                                                                                                                                                                                                                                                                                                                                                                                                                                                                                                                                                                                                                                                                                                                                                                                                                                                                                                                                                                                                                                                                                                                                                                                                                                                                              |
| AVIDTH (MM)  IRACK (MM, FRONT / REAR)  GROUND CLEARANCE (MM, UNLADEN)  CURB WEIGHT (KG)  WEIGHT DISTRIBUTION (%, FRONT / REAR)  INTERIOR MEASUREMENTS                                                                                                                                                                                                                                                                                                                                                                                                                                                                                                                                                                                                                                                                        | 1790<br>1548 /1553<br>196<br>1274<br>53 / 47                                                                                      | 1790<br>1548 /1553<br>196<br>1277<br>53 / 47                                                                                | 1790<br>1537/1543<br>196<br>1300<br>53/47                                                                                                                                                                                                                                                                                                                                                                                                                                                                                                                                                                                                                                                                                                                                                                                                                                                                                                                                                                                                                                                                                                                                                                                                                                                                                                                                                                                                                                                                                                                                                                                                                                                                                                                                                                                                                                                                                                                                                                                                                                                                                      |
| MIDTH (MM)  IRACK (MM, FRONT / REAR)  GROUND CLEARANCE (MM, UNLADEN)  CURB WEIGHT (KG)  WEIGHT DISTRIBUTION (%, FRONT / REAR)  INTERIOR MEASUREMENTS  HEADROOM (MM, FRONT / REAR)                                                                                                                                                                                                                                                                                                                                                                                                                                                                                                                                                                                                                                            | 1790<br>1548 /1553<br>196<br>1274<br>53 / 47<br>LX                                                                                | 1790<br>1548 /1553<br>196<br>1277<br>53 / 47<br>EX                                                                          | 1790<br>1537/1543<br>196<br>1300<br>53/47<br>EX-L                                                                                                                                                                                                                                                                                                                                                                                                                                                                                                                                                                                                                                                                                                                                                                                                                                                                                                                                                                                                                                                                                                                                                                                                                                                                                                                                                                                                                                                                                                                                                                                                                                                                                                                                                                                                                                                                                                                                                                                                                                                                              |
| MIDTH (MM)  FRACK (MM, FRONT / REAR)  SROUND CLEARANCE (MM, UNLADEN)  CURB WEIGHT (KG)  WEIGHT DISTRIBUTION (%, FRONT / REAR)  NTERIOR MEASUREMENTS  HEADROOM (MM, FRONT / REAR)  LEGROOM (MM, FRONT / REAR)                                                                                                                                                                                                                                                                                                                                                                                                                                                                                                                                                                                                                 | 1790<br>1548/1553<br>196<br>1274<br>53/47<br>LX<br>984/957                                                                        | 1790<br>1548 /1553<br>196<br>1277<br>53 / 47<br>EX<br>984 / 957                                                             | 1790<br>1537 /1543<br>196<br>1300<br>53 / 47<br>EX-L<br>984 / 957                                                                                                                                                                                                                                                                                                                                                                                                                                                                                                                                                                                                                                                                                                                                                                                                                                                                                                                                                                                                                                                                                                                                                                                                                                                                                                                                                                                                                                                                                                                                                                                                                                                                                                                                                                                                                                                                                                                                                                                                                                                              |
| MIDTH (MM)  RRACK (MM, FRONT / REAR)  SROUND CLEARANCE (MM, UNLADEN)  CURB WEIGHT (KG)  WEIGHT DISTRIBUTION (%, FRONT / REAR)  NTERIOR MEASUREMENTS  HEADROOM (MM, FRONT / REAR)  LEGROOM (MM, FRONT / REAR)  SHOULDER ROOM (MM, FRONT / REAR)                                                                                                                                                                                                                                                                                                                                                                                                                                                                                                                                                                               | 1790<br>1548 /1553<br>196<br>1274<br>53 / 47<br>LX<br>984 / 957<br>1047 / 1017<br>1438 / 1357<br>1349 / 1151                      | 1790<br>1548/1553<br>196<br>1277<br>53/47<br>EX<br>984/957<br>1047/1017<br>1438/1357<br>1349/1151                           | 1790<br>1537/1543<br>196<br>1300<br>53/47<br><b>EX-L</b><br>984/957<br>1047/1017<br>1438/1357                                                                                                                                                                                                                                                                                                                                                                                                                                                                                                                                                                                                                                                                                                                                                                                                                                                                                                                                                                                                                                                                                                                                                                                                                                                                                                                                                                                                                                                                                                                                                                                                                                                                                                                                                                                                                                                                                                                                                                                                                                  |
| MIDTH (MM)  IRACK (MM, FRONT / REAR)  GROUND CLEARANCE (MM, UNLADEN)  CURB WEIGHT (KG)  WEIGHT DISTRIBUTION (%, FRONT / REAR)  INTERIOR MEASUREMENTS  HEADROOM (MM, FRONT / REAR)  HEROOM (MM, FRONT / REAR)  HIPROOM (MM, FRONT / REAR)  CARGO VOLUME (M3 / LITERS, SEAT UP)                                                                                                                                                                                                                                                                                                                                                                                                                                                                                                                                                | 1790<br>1548/1553<br>196<br>1274<br>53/47<br>LX<br>984/957<br>1047/1017<br>1438/1357<br>1349/1151<br>354/1315                     | 1790<br>1548/1553<br>196<br>1277<br>53/47<br>EX<br>984/957<br>1047/1017<br>1438/1357<br>1349/1151<br>354/1315               | 1790 1537 /1543 196 1300 53 / 47  EX-L 984 / 957 1047 / 1017 1438 / 1357 1349 / 1151                                                                                                                                                                                                                                                                                                                                                                                                                                                                                                                                                                                                                                                                                                                                                                                                                                                                                                                                                                                                                                                                                                                                                                                                                                                                                                                                                                                                                                                                                                                                                                                                                                                                                                                                                                                                                                                                                                                                                                                                                                           |
| MIDTH (MM)  FRACK (MM, FRONT / REAR)  SROUND CLEARANCE (MM, UNLADEN)  SURB WEIGHT (KG)  WEIGHT DISTRIBUTION (%, FRONT / REAR)  NTERIOR MEASUREMENTS  HEADROOM (MM, FRONT / REAR)  HOULDER ROOM (MM, FRONT / REAR)  HIPROOM (MM, FRONT / REAR)  CARGO VOLUME (M3 / LITERS, SEAT UP)                                                                                                                                                                                                                                                                                                                                                                                                                                                                                                                                           | 1790<br>1548 /1553<br>196<br>1274<br>53 / 47<br>LX<br>984 / 957<br>1047 / 1017<br>1438 / 1357<br>1349 / 1151                      | 1790<br>1548/1553<br>196<br>1277<br>53/47<br>EX<br>984/957<br>1047/1017<br>1438/1357<br>1349/1151                           | 1790 1537 /1543 196 1300 53 / 47 EX-L 984 / 957 1047 / 1017 1438 / 1357                                                                                                                                                                                                                                                                                                                                                                                                                                                                                                                                                                                                                                                                                                                                                                                                                                                                                                                                                                                                                                                                                                                                                                                                                                                                                                                                                                                                                                                                                                                                                                                                                                                                                                                                                                                                                                                                                                                                                                                                                                                        |
| MIDTH (MM)  ITRACK (MM, FRONT / REAR)  GROUND CLEARANCE (MM, UNLADEN)  CURB WEIGHT (KG)  WEIGHT DISTRIBUTION (%, FRONT / REAR)  INTERIOR MEASUREMENTS  HEADROOM (MM, FRONT / REAR)  SHOULDER ROOM (MM, FRONT / REAR)  HIPROOM (MM, FRONT / REAR)  CARGO VOLUME (M3 / LITERS, SEAT UP)  PASSENGER VOLUME (M3 / LITERS)                                                                                                                                                                                                                                                                                                                                                                                                                                                                                                        | 1790<br>1548/1553<br>196<br>1274<br>53/47<br>LX<br>984/957<br>1047/1017<br>1438/1357<br>1349/1151<br>354/1315                     | 1790<br>1548/1553<br>196<br>1277<br>53/47<br>EX<br>984/957<br>1047/1017<br>1438/1357<br>1349/1151<br>354/1315               | 1790 1537 /1543 196 1300 53 / 47 EX-L 984 / 957 1047 / 1017 1438 / 1357 1349 / 1151                                                                                                                                                                                                                                                                                                                                                                                                                                                                                                                                                                                                                                                                                                                                                                                                                                                                                                                                                                                                                                                                                                                                                                                                                                                                                                                                                                                                                                                                                                                                                                                                                                                                                                                                                                                                                                                                                                                                                                                                                                            |
| MIDTH (MM)  ITRACK (MM, FRONT / REAR)  GROUND CLEARANCE (MM, UNLADEN)  CURB WEIGHT (KG)  WEIGHT DISTRIBUTION (%, FRONT / REAR)  INTERIOR MEASUREMENTS  HEADROOM (MM, FRONT / REAR)  LEGROOM (MM, FRONT / REAR)  SHOULDER ROOM (MM, FRONT / REAR)  HIPROOM (MM, FRONT / REAR)  CARGO VOLUME (M3 / LITERS, SEAT UP)  PASSENGER VOLUME (M3 / LITERS)  FUEL & CAPACITY                                                                                                                                                                                                                                                                                                                                                                                                                                                           | 1790<br>1548/1553<br>196<br>1274<br>53/47<br>LX<br>984/957<br>1047/1017<br>1438/1357<br>1349/1151<br>354/1315<br>2.76/2761        | 1790<br>1548/1553<br>196<br>1277<br>53/47<br>EX<br>984/957<br>1047/1017<br>1438/1357<br>1349/1151<br>354/1315<br>2.76/2761  | 1790<br>1537 /1543<br>196<br>1300<br>53 / 47<br><b>EX-L</b><br>984 / 957<br>1047 / 1017<br>1438 / 1357<br>1349 / 1151<br>354 / 1315<br>2.76 / 2761                                                                                                                                                                                                                                                                                                                                                                                                                                                                                                                                                                                                                                                                                                                                                                                                                                                                                                                                                                                                                                                                                                                                                                                                                                                                                                                                                                                                                                                                                                                                                                                                                                                                                                                                                                                                                                                                                                                                                                             |
| MIDTH (MM)  PRACK (MM, FRONT / REAR)  SROUND CLEARANCE (MM, UNLADEN)  CURB WEIGHT (KG)  WEIGHT DISTRIBUTION (%, FRONT / REAR)  NTERIOR MEASUREMENTS  HEADROOM (MM, FRONT / REAR)  SHOULDER ROOM (MM, FRONT / REAR)  HIPROOM (MM, FRONT / REAR)  CARGO VOLUME (M3 / LITERS, SEAT UP)  PASSENGER VOLUME (M3 / LITERS)  FUEL & CAPACITY  FUEL TANK CAPACITY (LITERS)                                                                                                                                                                                                                                                                                                                                                                                                                                                            | 1790<br>1548/1553<br>196<br>1274<br>53/47<br>LX<br>984/957<br>1047/1017<br>1438/1357<br>1349/1151<br>354/1315<br>2.76/2761<br>LX  | 1790 1548/1553 196 1277 53/47 EX 984/957 1047/1017 1438/1357 1349/1151 354/1315 2.76/2761 EX                                | 1790 1537 /1543 196 1300 53 / 47 EX-L 984 / 957 1047 / 1017 1438 / 1357 1349 / 1151 354 / 1315 2.76 / 2761 EX-L                                                                                                                                                                                                                                                                                                                                                                                                                                                                                                                                                                                                                                                                                                                                                                                                                                                                                                                                                                                                                                                                                                                                                                                                                                                                                                                                                                                                                                                                                                                                                                                                                                                                                                                                                                                                                                                                                                                                                                                                                |
| WIDTH (MM)  TRACK (MM, FRONT / REAR)  GROUND CLEARANCE (MM, UNLADEN)  CURB WEIGHT (KG)  WEIGHT (KG)  INTERIOR MEASUREMENTS  HEADROOM (MM, FRONT / REAR)  HEADROOM (MM, FRONT / REAR)  SHOULDER ROOM (MM, FRONT / REAR)  HIPROOM (MM, FRONT / REAR)  CARGO VOLUME (M3 / LITERS, SEAT UP)  PASSENGER VOLUME (M3 / LITERS)  FUEL TANK CAPACITY  FUEL TANK CAPACITY (LITERS)  REQUIRED FUEL                                                                                                                                                                                                                                                                                                                                                                                                                                      | 1790 1548/1553 196 1274 53/47  LX 984/957 1047/1017 1438/1357 1349/1151 354/1315 2.76/2761  LX 40 REGULAR                         | 1790 1548/1553 196 1277 53/47 EX 984/957 1047/1017 1438/1357 1349/1151 354/1315 2.76/2761 EX 40 REGULAR                     | 1790 1537 /1543 196 1300 53 / 47  EX-L 984 / 957 1047 / 1017 1438 / 1357 1349 / 1151 354 / 1315 2.76 / 2761  EX-L  984 / 987  984 / 987  148 / 188 / 188 / 188 / 188 / 188 / 188 / 188 / 188 / 188 / 188 / 188 / 188 / 188 / 188 / 188 / 188 / 188 / 188 / 188 / 188 / 188 / 188 / 188 / 188 / 188 / 188 / 188 / 188 / 188 / 188 / 188 / 188 / 188 / 188 / 188 / 188 / 188 / 188 / 188 / 188 / 188 / 188 / 188 / 188 / 188 / 188 / 188 / 188 / 188 / 188 / 188 / 188 / 188 / 188 / 188 / 188 / 188 / 188 / 188 / 188 / 188 / 188 / 188 / 188 / 188 / 188 / 188 / 188 / 188 / 188 / 188 / 188 / 188 / 188 / 188 / 188 / 188 / 188 / 188 / 188 / 188 / 188 / 188 / 188 / 188 / 188 / 188 / 188 / 188 / 188 / 188 / 188 / 188 / 188 / 188 / 188 / 188 / 188 / 188 / 188 / 188 / 188 / 188 / 188 / 188 / 188 / 188 / 188 / 188 / 188 / 188 / 188 / 188 / 188 / 188 / 188 / 188 / 188 / 188 / 188 / 188 / 188 / 188 / 188 / 188 / 188 / 188 / 188 / 188 / 188 / 188 / 188 / 188 / 188 / 188 / 188 / 188 / 188 / 188 / 188 / 188 / 188 / 188 / 188 / 188 / 188 / 188 / 188 / 188 / 188 / 188 / 188 / 188 / 188 / 188 / 188 / 188 / 188 / 188 / 188 / 188 / 188 / 188 / 188 / 188 / 188 / 188 / 188 / 188 / 188 / 188 / 188 / 188 / 188 / 188 / 188 / 188 / 188 / 188 / 188 / 188 / 188 / 188 / 188 / 188 / 188 / 188 / 188 / 188 / 188 / 188 / 188 / 188 / 188 / 188 / 188 / 188 / 188 / 188 / 188 / 188 / 188 / 188 / 188 / 188 / 188 / 188 / 188 / 188 / 188 / 188 / 188 / 188 / 188 / 188 / 188 / 188 / 188 / 188 / 188 / 188 / 188 / 188 / 188 / 188 / 188 / 188 / 188 / 188 / 188 / 188 / 188 / 188 / 188 / 188 / 188 / 188 / 188 / 188 / 188 / 188 / 188 / 188 / 188 / 188 / 188 / 188 / 188 / 188 / 188 / 188 / 188 / 188 / 188 / 188 / 188 / 188 / 188 / 188 / 188 / 188 / 188 / 188 / 188 / 188 / 188 / 188 / 188 / 188 / 188 / 188 / 188 / 188 / 188 / 188 / 188 / 188 / 188 / 188 / 188 / 188 / 188 / 188 / 188 / 188 / 188 / 188 / 188 / 188 / 188 / 188 / 188 / 188 / 188 / 188 / 188 / 188 / 188 / 188 / 188 / 188 / 188 / 188 / 188 / 188 / 188 / 188 / 188 / 188 / 188 / 188 / 188 / 188 / 188 / 188 / 188 / 188 / 1 |
| WIDTH (MM)  TRACK (MM, FRONT / REAR)  GROUND CLEARANCE (MM, UNLADEN)  CURB WEIGHT (KG)  WEIGHT DISTRIBUTION (%, FRONT / REAR)  INTERIOR MEASUREMENTS  HEADROOM (MM, FRONT / REAR)  SHOULDER ROOM (MM, FRONT / REAR)  SHOULDER ROOM (MM, FRONT / REAR)  CARGO VOLUME (M3 / LITERS, SEAT UP)  PASSENGER VOLUME (M3 / LITERS)  FUEL & CAPACITY  FUEL TANK CAPACITY (LITERS)  REQUIRED FUEL  EXTERIOR FEATURES                                                                                                                                                                                                                                                                                                                                                                                                                   | 1790 1548 /1553 196 1274 53 / 47  LX 984 / 957 1047 / 1017 1438 / 1357 1349 / 1151 354 / 1315 2.76 / 2761  LX 40 REGULAR UNLEADED | 1790 1548/1553 196 1277 53/47 EX 984/957 1047/1017 1438/1357 1349/1151 354/1315 2.76/2761 EX 40 REGULAR UNLEADED            | 1790 1537 /1543 196 1300 53 / 47  EX-L 984 / 957 1047 / 1017 1438 / 1357 1349 / 1151 354 / 1315 2.76 / 2761  EX-L  REGULAR UNLEADED                                                                                                                                                                                                                                                                                                                                                                                                                                                                                                                                                                                                                                                                                                                                                                                                                                                                                                                                                                                                                                                                                                                                                                                                                                                                                                                                                                                                                                                                                                                                                                                                                                                                                                                                                                                                                                                                                                                                                                                            |
| AVIDTH (MM)  TRACK (MM, FRONT / REAR)  GROUND CLEARANCE (MM, UNLADEN)  CURB WEIGHT (KG)  WEIGHT DISTRIBUTION (%, FRONT / REAR)  INTERIOR MEASUREMENTS  HEADROOM (MM, FRONT / REAR)  SHOULDER ROOM (MM, FRONT / REAR)  SHOULDER ROOM (MM, FRONT / REAR)  CARGO VOLUME (M3 / LITERS, SEAT UP)  PASSENGER VOLUME (M3 / LITERS)  FUEL & CAPACITY  FUEL TANK CAPACITY (LITERS)  REQUIRED FUEL  EXTERIOR FEATURES  LED HEADLIGHTS WITH AUTO-OFF                                                                                                                                                                                                                                                                                                                                                                                    | 1790 1548 /1553 196 1274 53 / 47  LX 984 / 957 1047 / 1017 1438 / 1357 1349 / 1151 2.76 / 2761  LX 40 REGULAR UNLEADED  LX        | 1790 1548/1553 196 1277 53/47 EX 984/957 1047/1017 1438/1357 1349/1151 354/1315 2,76/2761 EX 40 REGULAR UNLEADED EX         | 1790 1537 /1543 196 1300 53 / 47 EX-L 984 / 957 1047 / 1017 1438 / 1357 1349 / 1151 354 / 1315 2.76 / 2761 EX-L 40 REGULAR UNLEADED EX-L                                                                                                                                                                                                                                                                                                                                                                                                                                                                                                                                                                                                                                                                                                                                                                                                                                                                                                                                                                                                                                                                                                                                                                                                                                                                                                                                                                                                                                                                                                                                                                                                                                                                                                                                                                                                                                                                                                                                                                                       |
| AVIDTH (MM)  ITRACK (MM, FRONT / REAR)  GROUND CLEARANCE (MM, UNLADEN)  CURB WEIGHT (KG)  WEIGHT DISTRIBUTION (%, FRONT / REAR)  INTERIOR MEASUREMENTS  HEADROOM (MM, FRONT / REAR)  LEGROOM (MM, FRONT / REAR)  SHOULDER ROOM (MM, FRONT / REAR)  CARGO VOLUME (M3 / LITERS, SEAT UP)  PASSENGER VOLUME (M3 / LITERS)  FUEL & CAPACITY  FUEL TANK CAPACITY (LITERS)  REQUIRED FUEL  EXTERIOR FEATURES  LED HEADLIGHTS WITH AUTO-OFF  LED BRAKE AND TAILLIGHTS                                                                                                                                                                                                                                                                                                                                                               | 1790 1548/1553 196 1274 53/47 LX 984/957 1047/1017 1438/1357 1349/1151 354/1315 2.76/2761 LX 40 REGULAR UNLEADED LX               | 1790 1548/1553 196 1277 53/47 EX 984/957 1047/1017 1438/1357 1349/1151 354/1315 2.76/2761 EX 40 REGULAR UNLEADED EX         | 1790 1537 /1543 196 1300 53 / 47 EX-L 984 /957 1047 / 1017 1438 / 1357 1349 / 1151 354 / 1315 2.76 / 2761 EX-L 40 REGULAR UNLEADED EX-L                                                                                                                                                                                                                                                                                                                                                                                                                                                                                                                                                                                                                                                                                                                                                                                                                                                                                                                                                                                                                                                                                                                                                                                                                                                                                                                                                                                                                                                                                                                                                                                                                                                                                                                                                                                                                                                                                                                                                                                        |
| MIDTH (MM)  ITRACK (MM, FRONT / REAR)  GROUND CLEARANCE (MM, UNLADEN)  CURB WEIGHT (KG)  WEIGHT DISTRIBUTION (%, FRONT / REAR)  INTERIOR MEASUREMENTS  HEADROOM (MM, FRONT / REAR)  SHOULDER ROOM (MM, FRONT / REAR)  SHOULDER ROOM (MM, FRONT / REAR)  CARGO VOLUME (M3 / LITERS, SEAT UP)  PASSENGER VOLUME (M3 / LITERS)  FUEL & CAPACITY  FUEL TANK CAPACITY (LITERS)  REQUIRED FUEL  EXTERIOR FEATURES  LED HEADLIGHTS WITH AUTO-OFF  LED BRAKE AND TAILLIGHTS                                                                                                                                                                                                                                                                                                                                                          | 1790 1548/1553 196 1274 53/47 LX 984/957 1047/1017 1438/1357 1349/1151 354/1315 2.76/2761 LX 40 REGULAR UNLEADED LX               | 1790 1548/1553 196 1277 53/47 EX 984/957 1047/1017 1438/1357 1349/1151 354/1315 2.76/2761 EX 40 REGULAR UNLEADED EX         | 1790 1537 /1543 196 1300 53 / 47 EX-L 984 / 957 1047 / 1017 1438 / 1357 1349 / 1151 354 / 1315 2.76 / 2761 EX-L 40 REGULAR UNLEADED EX-L                                                                                                                                                                                                                                                                                                                                                                                                                                                                                                                                                                                                                                                                                                                                                                                                                                                                                                                                                                                                                                                                                                                                                                                                                                                                                                                                                                                                                                                                                                                                                                                                                                                                                                                                                                                                                                                                                                                                                                                       |
| WIDTH (MM)  PRACK (MM, FRONT / REAR)  SROUND CLEARANCE (MM, UNLADEN)  CURB WEIGHT (KG)  WEIGHT DISTRIBUTION (%, FRONT / REAR)  INTERIOR MEASUREMENTS  HEADROOM (MM, FRONT / REAR)  LEGROOM (MM, FRONT / REAR)  SHOULDER ROOM (MM, FRONT / REAR)  CARGO VOLUME (M3 / LITERS, SEAT UP)  PASSENGER VOLUME (M3 / LITERS, SEAT UP)  PASSENGER VOLUME (M3 / LITERS)  FUEL & CAPACITY  FUEL TANK CAPACITY (LITERS)  REQUIRED FUEL  EXTERIOR FEATURES  LED HEADLIGHTS WITH AUTO-OFF  LED BRAKE AND TAILLIGHTS  LED FOG LIGHTS                                                                                                                                                                                                                                                                                                        | 1790 1548/1553 196 1274 53/47 LX 984/957 1047/1017 1438/1357 1349/1151 354/1315 2.76/2761 LX 40 REGULAR UNLEADED LX               | 1790 1548/1553 196 1277 53/47 EX 984/957 1047/1017 1438/1357 1349/1151 354/1315 2.76/2761 EX 40 REGULAR UNLEADED EX         | 1790 1537 /1543 196 1300 53 / 47 EX-L 984 / 957 1047 /1017 1438 / 1357 1349 / 1151 354 / 1315 2.76 / 2761 EX-L 40 REGULAR UNLEADED EX-L                                                                                                                                                                                                                                                                                                                                                                                                                                                                                                                                                                                                                                                                                                                                                                                                                                                                                                                                                                                                                                                                                                                                                                                                                                                                                                                                                                                                                                                                                                                                                                                                                                                                                                                                                                                                                                                                                                                                                                                        |
| AVIDTH (MM)  VIRACK (MM, FRONT / REAR)  SEROUND CLEARANCE (MM, UNLADEN)  CURB WEIGHT (KG)  WEIGHT DISTRIBUTION (%, FRONT / REAR)  INTERIOR MEASUREMENTS  HEADROOM (MM, FRONT / REAR)  LEGROOM (MM, FRONT / REAR)  SHOULDER ROOM (MM, FRONT / REAR)  SHOULDER ROOM (MM, FRONT / REAR)  CARGO VOLUME (M3 / LITERS, SEAT UP)  PASSENGER VOLUME (M3 / LITERS)  FUEL & CAPACITY  FUEL TANK CAPACITY  FUEL TANK CAPACITY (LITERS)  REQUIRED FUEL  EXTERIOR FEATURES  LED HEADLIGHTS WITH AUTO-OFF  LED BRAKE AND TAILLIGHTS  LED FOG LIGHTS  FIN-TYPE ROOF-MOUNTED ANTENNA  SECURITY SYSTEM WITH REMOTE ENTRY                                                                                                                                                                                                                      | 1790 1548/1553 196 1274 53/47  LX 984/957 1047/1017 1438/1357 1349/1151 354/1315 2.76/2761  LX 40 REGULAR UNLEADED LX  •          | 1790 1548/1553 196 1277 53/47 EX 984/957 1047/1017 1438/1357 1349/1151 354/1315 EX 40 REGULAR UNLEADED EX                   | 1790  1537 /1543  196  1300  53 / 47  EX-L  984 / 957  1047 / 1017  1438 / 1357  1349 / 1151  354 / 1315  2.76 / 2761  EX-L  40  REGULAR UNLEADED  EX-L  ©  ©                                                                                                                                                                                                                                                                                                                                                                                                                                                                                                                                                                                                                                                                                                                                                                                                                                                                                                                                                                                                                                                                                                                                                                                                                                                                                                                                                                                                                                                                                                                                                                                                                                                                                                                                                                                                                                                                                                                                                                  |
| AVIDTH (MM)  VIRACK (MM, FRONT / REAR)  SEROUND CLEARANCE (MM, UNLADEN)  CURB WEIGHT (KG)  WEIGHT DISTRIBUTION (%, FRONT / REAR)  INTERIOR MEASUREMENTS  HEADROOM (MM, FRONT / REAR)  SHOULDER ROOM (MM, FRONT / REAR)  PUBLAND (MM, FRONT / REAR)  PASSENGER VOLUME (M3 / LITERS, SEAT UP)  PASSENGER VOLUME (M3 / LITERS)  FUEL & CAPACITY  FUEL TANK CAPACITY (LITERS)  REQUIRED FUEL  EXTERIOR FEATURES  LED HEADLIGHTS WITH AUTO-OFF  LED BRAKE AND TAILLIGHTS  ELED FOG LIGHTS  FINLTYPE ROOF-MOUNTED ANTENNA  SECURITY SYSTEM WITH REMOTE ENTRY  SMART ENTRY SYSTEM                                                                                                                                             | 1790 1548/1553 196 1274 53/47  LX 984/957 1047/1017 1438/1357 1349/1151 354/1315 2.76/2761  LX 40 REGULAR UNLEADED  LX  O         | 1790 1548/1553 196 1277 53/47 EX 984/957 1047/1017 1438/1357 1349/1151 354/1315 2.76/2761 EX 40 REGULAR UNLEADED EX  •      | 1790 1537 /1543 196 1300 53 / 47  EX-L 984 / 957 1047 / 1017 1438 / 1357 1349 / 1151 354 / 1315 2.76 / 2761  EX-L 40 REGULAR UNLEADED EX-L  © ©                                                                                                                                                                                                                                                                                                                                                                                                                                                                                                                                                                                                                                                                                                                                                                                                                                                                                                                                                                                                                                                                                                                                                                                                                                                                                                                                                                                                                                                                                                                                                                                                                                                                                                                                                                                                                                                                                                                                                                                |
| AVIDTH (MM)  VIRACK (MM, FRONT / REAR)  SROUND CLEARANCE (MM, UNLADEN)  CURB WEIGHT (KG)  WEIGHT DISTRIBUTION (%, FRONT / REAR)  INTERIOR MEASUREMENTS  HEADROOM (MM, FRONT / REAR)  SHOULDER ROOM (MM, FRONT / REAR)  SHOULDER ROOM (MM, FRONT / REAR)  SHOULDER ROOM (MM, FRONT / REAR)  CARGO VOLUME (M3 / LITERS, SEAT UP)  PASSENGER VOLUME (M3 / LITERS)  FUEL & CAPACITY  FUEL TANK CAPACITY (LITERS)  REQUIRED FUEL  EXTERIOR FEATURES  LED HEADLIGHTS WITH AUTO-OFF  LED BRAKE AND TAILLIGHTS  LED FOG LIGHTS  SECURITY SYSTEM WITH REMOTE ENTRY  SMART ENTRY SYSTEM  REVERSE-LINKED INTERMITTENT REAR WINDOW WIPER / WASHER                                                                                                                                                                                        | 1790 1548/1553 196 1274 53/47  LX 984/957 1047/1017 1438/1357 1349/1151 354/1315 2.76/2761  LX 40 REGULAR UNLEADED  LX  O  O      | 1790 1548/1553 196 1277 53/47 EX 984/957 1047/1017 1438/1357 1349/1151 354/1315 2.76/2761 EX 40 REGULAR UNLEADED EX  0      | 1790 1537 /1543 196 1300 53 / 47  EX-L 984 / 957 1047 / 1017 1438 / 1357 1349 / 1151 354 / 1315 2.76 / 2761  EX-L 40 REGULAR UNLEADED  EX-L  ©  ©                                                                                                                                                                                                                                                                                                                                                                                                                                                                                                                                                                                                                                                                                                                                                                                                                                                                                                                                                                                                                                                                                                                                                                                                                                                                                                                                                                                                                                                                                                                                                                                                                                                                                                                                                                                                                                                                                                                                                                              |
| ANIDTH (MM)  TRACK (MM, FRONT / REAR)  GROUND CLEARANCE (MM, UNLADEN)  CURB WEIGHT (KG)  WEIGHT DISTRIBUTION (%, FRONT / REAR)  INTERIOR MEASUREMENTS  HEADROOM (MM, FRONT / REAR)  SHOULDER ROOM (MM, FRONT / REAR)  SHOULDER ROOM (MM, FRONT / REAR)  CARGO VOLUME (M3 / LITERS, SEAT UP)  PASSENGER VOLUME (M3 / LITERS)  FUEL & CAPACITY  FUEL TANK CAPACITY (LITERS)  REQUIRED FUEL  EXTERIOR FEATURES  LED HEADLIGHTS WITH AUTO-OFF  LED BRAKE AND TAILLIGHTS  LED FOG LIGHTS  EINT-TYPE ROOF-MOUNTED ANTENNA  SECURITY SYSTEM WITH REMOTE ENTRY  SMART ENTRY SYSTEM  REVERSE-LINKED INTERMITTENT REAR WINDOW WIPER / WASHER  BODY-COLORED REAR ROOF-INDIES SPOILER                                                                                                                                                    | 1790 1548/1553 196 1274 53/47 LX 984/957 1047/1017 1438/1357 1349/1151 354/1315 2.76/2761 LX 40 REGULAR UNLEADED LX               | 1790 1548/1553 196 1277 53/47  EX 984/957 1047/1017 1438/1357 1349/1151 354/1315 2.76/2761  EX 40 REGULAR UNLEADED  EX      | 1790 1537 /1543 196 1300 53 / 47 EX-L 984 /957 1047 / 1017 1438 / 1357 1349 / 1151 354 / 1315 2.76 / 2761 EX-L 40 REGULAR UNLEADED EX-L  ©  ©  ©                                                                                                                                                                                                                                                                                                                                                                                                                                                                                                                                                                                                                                                                                                                                                                                                                                                                                                                                                                                                                                                                                                                                                                                                                                                                                                                                                                                                                                                                                                                                                                                                                                                                                                                                                                                                                                                                                                                                                                               |
| ANIDTH (MM)  TRACK (MM, FRONT / REAR)  GROUND CLEARANCE (MM, UNLADEN)  CURB WEIGHT (KG)  WEIGHT (KG)  INTERIOR MEASUREMENTS  HEADROOM (MM, FRONT / REAR)  HEADROOM (MM, FRONT / REAR)  HEADROOM (MM, FRONT / REAR)  SHOULDER ROOM (MM, FRONT / REAR)  SHOULDER ROOM (MM, FRONT / REAR)  HIPROOM (MM, FRONT / REAR)  CARGO VOLUME (M3 / LITERS, SEAT UP)  PASSENGER VOLUME (M3 / LITERS)  FUEL & CAPACITY  FUEL TANK CAPACITY (LITERS)  REQUIRED FUEL  EXTERIOR FEATURES  LED HEADLIGHTS WITH AUTO-OFF  LED BRAKE AND TAILLIGHTS  ELED FOO LIGHTS  FIN-TYPE ROOF-MOUNTED ANTENNA  SECURITY SYSTEM WITH REMOTE ENTRY  SMART ENTRY SYSTEM  REVERSE-LINKED INTERMITTENT REAR WINDOW WIPER / WASHER  BODY-COLORED REAR ROOFLINE SPOILER  BODY-COLORED POWER SIDE MIRRORS WITH INTEGRATED LED                                      | 1790 1548/1553 196 1274 53/47 LX 984/957 1047/1017 1438/1357 1349/1151 354/1315 2.76/2761 LX 40 REGULAR UNLEADED LX               | 1790 1548/1553 196 1277 53/47 EX 984/957 1047/1017 1438/1357 1349/1151 354/1315 2.76/2761 EX 40 0 REGULAR UNLEADED EX 0 0 0 | 1790 1537 /1543 196 1300 53 / 47 EX-L 984 / 957 1047 / 1017 1438 / 1357 1349 / 1151 354 / 1315 2.76 / 2761 EX-L 40 REGULAR UNLEADED EX-L  © 0 0 0                                                                                                                                                                                                                                                                                                                                                                                                                                                                                                                                                                                                                                                                                                                                                                                                                                                                                                                                                                                                                                                                                                                                                                                                                                                                                                                                                                                                                                                                                                                                                                                                                                                                                                                                                                                                                                                                                                                                                                              |
| AVIDTH (MM)  TRACK (MM, FRONT / REAR)  GROUND CLEARANCE (MM, UNLADEN)  CURB WEIGHT (KG)  WEIGHT DISTRIBUTION (%, FRONT / REAR)  INTERIOR MEASUREMENTS  HEADROOM (MM, FRONT / REAR)  LEGROOM (MM, FRONT / REAR)  SHOULDER ROOM (MM, FRONT / REAR)  SHOULDER ROOM (MM, FRONT / REAR)  CARGO VOLUME (M3 / LITERS, SEAT UP)  PASSENGER VOLUME (M3 / LITERS)  FUEL & CAPACITY  FUEL TANK CAPACITY (LITERS)  REQUIRED FUEL  EXTERIOR FEATURES  LED HEADLIGHTS WITH AUTO-OFF  LED BRAKE AND TAILLIGHTS  LED FOG LIGHTS  LED FOG LIGHTS  SHOP-TYPE ROOF-MOUNTED ANTENNA  SECURITY SYSTEM WITH REMOTE ENTRY  SMART ENTRY SYSTEM  REVERSE-LINKED INTERMITTENT REAR WINDOW WIPER / WASHER  BODY-COLORED REAR ROOFLINE SPOILER  BODY-COLORED REAR ROOFLINE SPOILER  BODY-COLORED POWER SIDE MIRRORS WITH INTEGRATED LED  TURN INDICATORS | 1790 1548/1553 196 1274 53/47 LX 984/957 1047/1017 1438/1357 1349/1151 354/1315 2.76/2761 LX 40 REGULAR UNLEADED LX               | 1790 1548/1553 196 1277 53/47  EX 984/957 1047/1017 1438/1357 1349/1151 354/1315 2.76/2761  EX 40 REGULAR UNLEADED  EX      | 1790 1537 /1543 196 1300 53 / 47  EX-L 984 /957 1047 / 1017 1438 / 1357 1349 / 1151 354 / 1315 2.76 / 2761  EX-L  40 REGULAR UNLEADED  EX-L  ©  ©  ©  FOLDING                                                                                                                                                                                                                                                                                                                                                                                                                                                                                                                                                                                                                                                                                                                                                                                                                                                                                                                                                                                                                                                                                                                                                                                                                                                                                                                                                                                                                                                                                                                                                                                                                                                                                                                                                                                                                                                                                                                                                                  |
| AIDTH (MM)<br>IRACK (MM, FRONT / REAR)<br>GROUND CLEARANCE (MM, UNLADEN)                                                                                                                                                                                                                                                                                                                                                                                                                                                                                                                                                                                                                                                                                                                                                     | 1790 1548/1553 196 1274 53/47 LX 984/957 1047/1017 1438/1357 1349/1151 2.76/2761 LX 40 REGULAR UNLEADED LX                        | 1790 1548/1553 196 1277 53/47  EX 984/957 1047/1017 1438/1357 1349/1151 354/1315 2.76/2761  EX 40 REGULAR UNLEADED  EX      | 1790 1537 /1543 196 1300 53 / 47 EX-L 984 / 957 1047 / 1017 1438 / 1357 1349 / 1151 354 / 1315 2.76 / 2761 EX-L 40 REGULAR UNLEADED EX-L  © 0 0 0                                                                                                                                                                                                                                                                                                                                                                                                                                                                                                                                                                                                                                                                                                                                                                                                                                                                                                                                                                                                                                                                                                                                                                                                                                                                                                                                                                                                                                                                                                                                                                                                                                                                                                                                                                                                                                                                                                                                                                              |